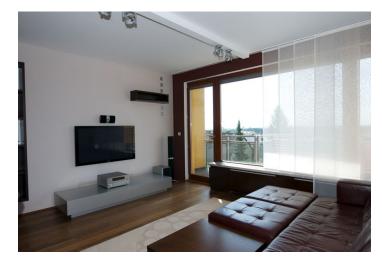

It has living room with fully fitted open plan kitchen (incl. dishwasher) and access to a 8m² terrace, 2 bedrooms separated from the living area by a glass sliding door and a little hallway, bathroom with tub, shower and toilet, 2nd toilet.

Wood floors and heated tile floor in the bathroom, LCD TV, prepared for cable TV and Internet installation. Cellar. Two garage parking spaces included. Deposit for services CZK 6000/month. Available from December 2019.