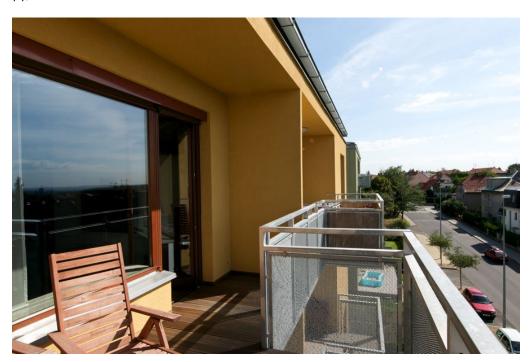

## Rented

This fully furnished 2-bedroom flat with a balcony and green views is set on the second floor with lift in a gated residential project with a 24/7 reception and security, a children's playground and underground parking. Located in a quiet Prague 6 neigborhood near the Japanese School, about 15 min. by car from the city center, with quick reach of full amenities. Conveniently located for the airport and Prague 6 international schools, within easy reach of Divoká Šárka natural preserve and Hvězda and Ladronka Parks.

It has living room with fully fitted open plan kitchen (incl. dishwasher) and access to a 8m² terrace, 2 bedrooms separated from the living area by a glass sliding door and a little hallway, bathroom with tub, shower and toilet, 2nd toilet.