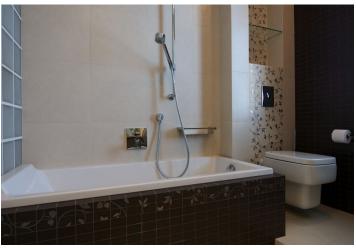

It has living room with fully fitted open plan kitchen (incl. dishwasher) and access to a 8m² terrace, 2 bedrooms separated from the living area by a glass sliding door and a little hallway, bathroom with tub, shower and toilet, 2nd toilet.

Wood floors and heated tile floor in the bathroom, LCD TV, prepared for cable TV and Internet installation. Cellar. Two garage parking spaces included. Deposit for services CZK 6000/month. Available from December 2019.