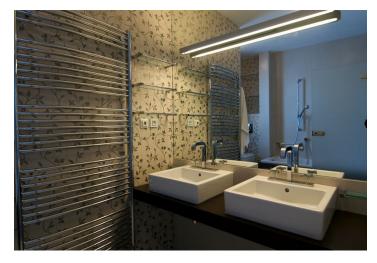

It has living room with fully fitted open plan kitchen (incl. dishwasher) and access to a 8m² terrace, 2 bedrooms separated from the living area by a glass sliding door and a little hallway, bathroom with tub, shower and toilet, 2nd toilet.

Wood floors and heated tile floor in the bathroom, LCD TV, prepared for cable TV and Internet installation. Cellar. Two garage parking spaces included. Deposit for services CZK 6000/month. Available from December 2019.