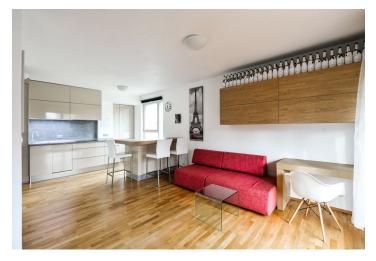

The apartment is located on the 1st floor of an award-winning residence from 2012, consisting of only 29 apartments in three villas with a lift and garage, surrounded by greenery with a park. The apartment consists of an entrance hall with built-in wardrobe, bathroom (with bathtub) and main living room with kitchen area, where large windows offer plenty of daylight. The bedroom is partly separated and it is easy to create a separate room. A terrace adjoins the entire living room.

The equipment includes floating three-layer wood flooring, security veneered doors, wooden windows with triple glazing and remote exterior blinds. The kitchen is fully equipped (ceramic hob, oven, hood, dishwasher, fridge, pantry). The apartment includes one garage space.