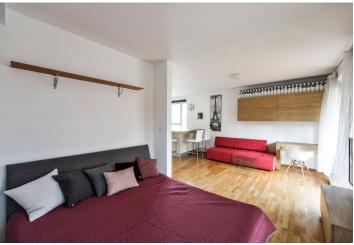

\* Area of the unit according to the Civil Code. The area consists of the sum total area of the entire unit bounded by perimeter walls.

This southeast-oriented apartment with a terrace overlooking greenery is housed in an apartment villa near a natural park.

The apartment is located on the 1st floor of an award-winning residence from 2012, consisting of only 29 apartments in three villas with a lift and garage, surrounded by greenery with a park. The apartment consists of an entrance hall with built-in wardrobe, bathroom (with bathtub) and main living room with kitchen area, where large windows offer plenty of daylight. The bedroom is partly separated and it is easy to create a separate room. A terrace adjoins the entire living room.

The equipment includes floating three-layer wood flooring, security veneered doors, wooden windows with triple glazing and remote exterior blinds. The kitchen is fully equipped (ceramic hob, oven, hood, dishwasher, fridge, pantry). The apartment includes one garage space.