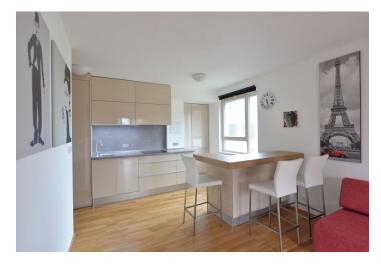

The equipment includes floating three-layer wood flooring, security veneered doors, wooden windows with triple glazing and remote exterior blinds. The kitchen is fully equipped (ceramic hob, oven, hood, dishwasher, fridge, pantry). The apartment includes one garage space.