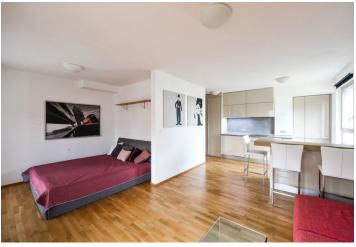

The apartment is located on the 1st floor of an award-winning residence from 2012, consisting of only 29 apartments in three villas with a lift and garage, surrounded by greenery with a park. The apartment consists of an entrance hall with built-in wardrobe, bathroom (with bathtub) and main living room with kitchen area, where large windows offer plenty of daylight. The bedroom is partly separated and it is easy to create a separate room. A terrace adjoins the entire living room.