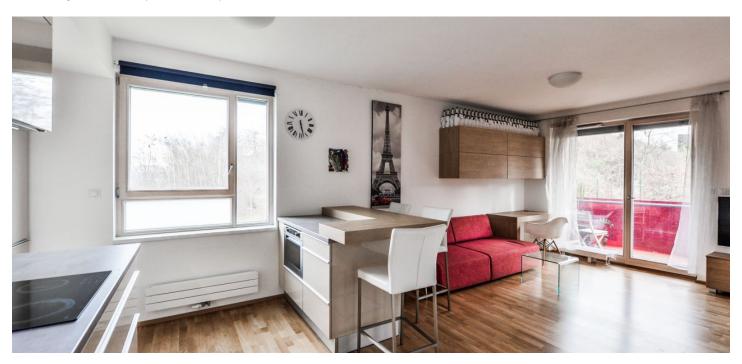

\* Area of the unit according to the Civil Code. The area consists of the sum total area of the entire unit bounded by perimeter walls.

This southeast-oriented apartment with a terrace overlooking greenery is housed in an apartment villa near a natural park.

The apartment is located on the 1st floor of an award-winning residence from 2012, consisting of only 29 apartments in three villas with a lift and garage, surrounded by greenery with a park. The apartment consists of an entrance hall with built-in wardrobe, bathroom (with bathtub) and main living room with kitchen area, where large windows offer plenty of daylight. The bedroom is partly separated and it is easy to create a separate room. A terrace adjoins the entire living room.

The equipment includes floating three-layer wood flooring, security veneered doors, wooden windows with triple glazing and remote exterior blinds. The kitchen is fully equipped (ceramic hob, oven, hood, dishwasher, fridge, pantry). The apartment includes one garage space.