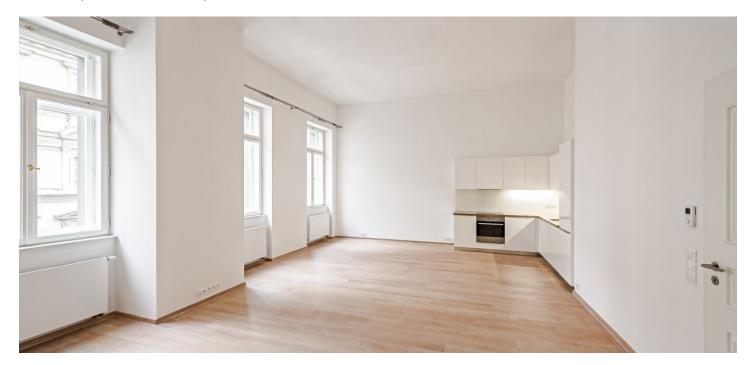

\* Size of the unit according to the Housing Act.

The area consists of the sum total of the internal area of every room.

Benefiting from a prime central location and a 22 sq. m. courtyard terrace, this 2-bedroom 2-bathroom unfurnished apartment is situated on the second floor of a historic building that was completely rebuilt and modernized incl. a meticulously preserved original 1920s Art Deco facade and an internal passage connecting Jungmannova Street with Purkyňova and Vladislavova streets. The front facade in the style of German Expressionism was designed by architects Viktor Lampl and Otto Fuchs. This unique multifunctional building is located in the financial and commercial center of Prague moments from the new Quadrio shopping mall, with excellent access by public transport, a few minutes from the Národní třída metro station (line B) and tram line hub as well as the Mustek metro (lines A, B). A wide range of amenities and services available in close vicinity, quiet despite the central location.

The interior features a living room with a fully fitted open plan kitchen, a master bedroom with an en-suite bathroom (bathtub, bidet, toilet), a second bedroom, a family bathroom (walk-in shower, toilet), a walk-in closet with a utility area, and an entrance hall with access to the terrace in the courtyard of the building.

High standard materials and finishes, high ceilings, **oak floors**, tiles, heated bathroom floors, thermally insulated double-glazed windows, central gas heating, **granite kitchen worktop**, dishwasher, induction cooktop, microwave oven, **alarm**, video entry phone, chip entry to the building.