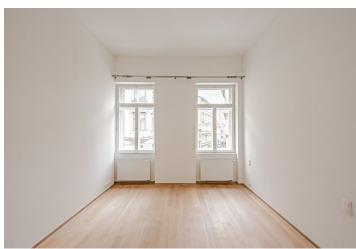

The interior features a living room with a fully fitted open plan kitchen, a master bedroom with an en-suite bathroom (bathtub, bidet, toilet), a second bedroom, a family bathroom (walk-in shower, toilet), a walk-in closet with a utility area, and an entrance hall with access to the terrace in the courtyard of the building.

High standard materials and finishes, high ceilings, **oak floors**, tiles, heated bathroom floors, thermally insulated double-glazed windows, central gas heating, **granite kitchen worktop**, dishwasher, induction cooktop, microwave oven, **alarm**, video entry phone, chip entry to the building.