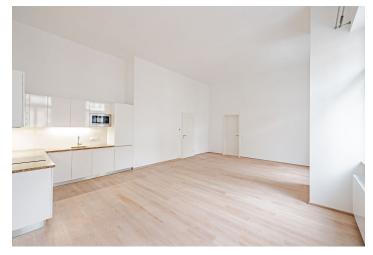

\* Size of the unit according to the Housing Act.

The area consists of the sum total of the internal area of every room.

Benefiting from a prime central location and a 22 sq. m. courtyard terrace, this 2-bedroom 2-bathroom unfurnished apartment is situated on the second floor of a historic building that was completely rebuilt and modernized incl. a meticulously preserved original 1920s Art Deco facade and an internal passage connecting Jungmannova Street with Purkyňova and Vladislavova streets. The front facade in the style of German Expressionism was designed by architects Viktor Lampl and Otto Fuchs. This unique multifunctional building is located in the financial and commercial center of Prague moments from the new Quadrio shopping mall, with excellent access by public transport, a few minutes from the Národní třída metro station (line B) and tram line hub as well as the Mustek metro (lines A, B). A wide range of amenities and services available in close vicinity, quiet despite the central location.

The interior features a living room with a fully fitted open plan kitchen, a master bedroom with an en-suite bathroom (bathtub, bidet, toilet), a second bedroom, a family bathroom (walk-in shower, toilet), a walk-in closet with a utility area, and an entrance hall with access to the terrace in the courtyard of the building.

High standard materials and finishes, high ceilings, **oak floors**, tiles, heated bathroom floors, thermally insulated double-glazed windows, central gas heating, **granite kitchen worktop**, dishwasher, induction cooktop, microwave oven, **alarm**, video entry phone, chip entry to the building.