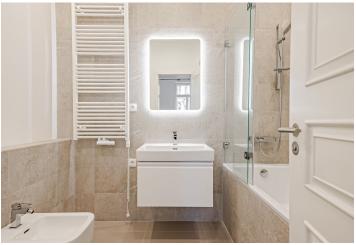

The interior features a living room with a fully fitted open plan kitchen, a master bedroom with an en-suite bathroom (bathtub, bidet, toilet), a second bedroom, a family bathroom (walk-in shower, toilet), a walk-in closet with a utility area, and an entrance hall with access to the terrace in the courtyard of the building.

High standard materials and finishes, high ceilings, **oak floors**, tiles, heated bathroom floors, thermally insulated double-glazed windows, central gas heating, **granite kitchen worktop**, dishwasher, induction cooktop, microwave oven, **alarm**, video entry phone, chip entry to the building.