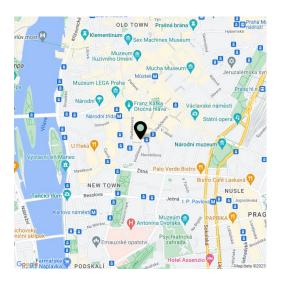

\* Size of the unit according to the Housing Act.

The area consists of the sum total of the internal area of every room.

Benefiting from a prime central location and a 22 sq. m. courtyard terrace, this 2-bedroom 2-bathroom unfurnished apartment is situated on the second floor of a historic building that was completely rebuilt and modernized incl. a meticulously preserved original 1920s Art Deco facade and an internal passage connecting Jungmannova Street with Purkyňova and Vladislavova streets. The front facade in the style of German Expressionism was designed by architects Viktor Lampl and Otto Fuchs. This unique multifunctional building is located in the financial and commercial center of Prague moments from the new Quadrio shopping mall, with excellent access by public transport, a few minutes from the Národní třída metro station (line B) and tram line hub as well as the Mustek metro (lines A, B). A wide range of amenities and services available in close vicinity, quiet despite the central location.