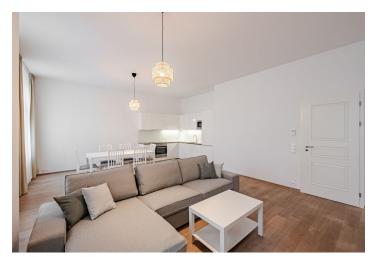

Rented

Benefiting from a prime central location, this 2-bedroom 2-bathroom furnished apartment is situated on the fourth floor of a historic building that was completely rebuilt and modernized incl. a meticulously preserved original 1920s Art Deco facade and an internal passage connecting Jungmannova Street with Purkyňova and Vladislavova streets. The front facade in the style of German Expressionism was designed by architects Viktor Lampl and Otto Fuchs. This unique multifunctional building is located in the financial and commercial center of Prague moments from the new Quadrio shopping mall, with excellent access by public transport, a few minutes from the Národní třída metro station (line B) and tram line hub as well as the Můstek metro (lines A, B). A wide range of amenities and services available in close vicinity, quiet despite the central location.

The interior features a living room with a fully fitted open plan kitchen, a master bedroom with a full en-suite bathroom, a second bedroom, a family bathroom (walk-in shower, bidet, toilet), and an entrance hall.

High standard materials and finishes, **oak floors**, tiles, heated bathroom floors, thermally insulated double-glazed windows, central gas heating, **granite kitchen worktop**, dishwasher, induction cooktop, microwave oven, curtains in all rooms, video entry phone, chip entry to the building.