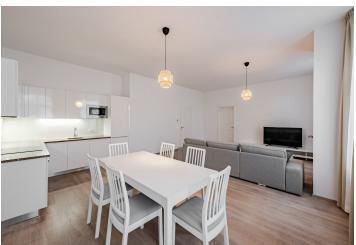

The interior features a living room with a fully fitted open plan kitchen, a master bedroom with a full en-suite bathroom, a second bedroom, a family bathroom (walk-in shower, bidet, toilet), and an entrance hall.

High standard materials and finishes, **oak floors**, tiles, heated bathroom floors, thermally insulated double-glazed windows, central gas heating, **granite kitchen worktop**, dishwasher, induction cooktop, microwave oven, curtains in all rooms, video entry phone, chip entry to the building.