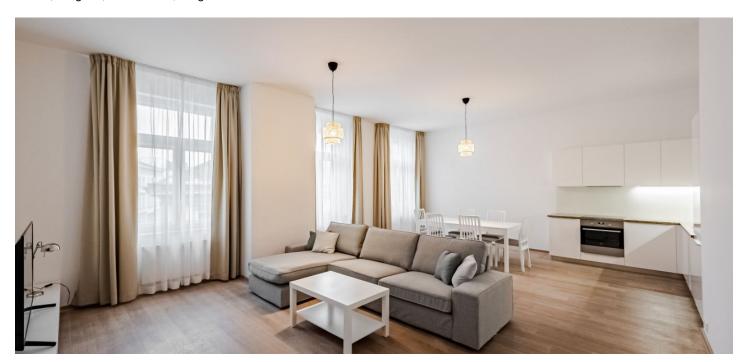

Rented

Benefiting from a prime central location, this 2-bedroom 2-bathroom furnished apartment is situated on the fourth floor of a historic building that was completely rebuilt and modernized incl. a meticulously preserved original 1920s Art Deco facade and an internal passage connecting Jungmannova Street with Purkyňova and Vladislavova streets. The front facade in the style of German Expressionism was designed by architects Viktor Lampl and Otto Fuchs. This unique multifunctional building is located in the financial and commercial center of Prague moments from the new Quadrio shopping mall, with excellent access by public transport, a few minutes from the Národní třída metro station (line B) and tram line hub as well as the Můstek metro (lines A, B). A wide range of amenities and services available in close vicinity, quiet despite the central location.

The interior features a living room with a fully fitted open plan kitchen, a master bedroom with a full en-suite bathroom, a second bedroom, a family bathroom (walk-in shower, bidet, toilet), and an entrance hall.

High standard materials and finishes, **oak floors**, tiles, heated bathroom floors, thermally insulated double-glazed windows, central gas heating, **granite kitchen worktop**, dishwasher, induction cooktop, microwave oven, curtains in all rooms, video entry phone, chip entry to the building.