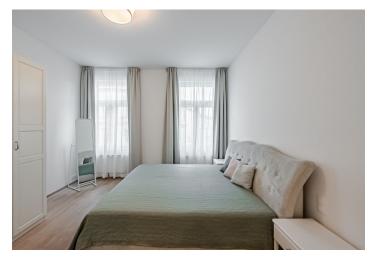

The interior features a living room with a fully fitted open plan kitchen, a master bedroom with a full en-suite bathroom, a second bedroom, a family bathroom (walk-in shower, bidet, toilet), and an entrance hall.

High standard materials and finishes, **oak floors**, tiles, heated bathroom floors, thermally insulated double-glazed windows, central gas heating, **granite kitchen worktop**, dishwasher, induction cooktop, microwave oven, curtains in all rooms, video entry phone, chip entry to the building.