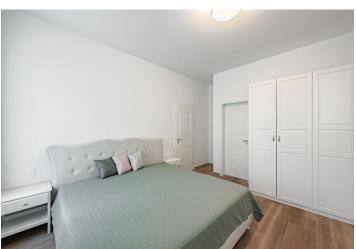

The interior features a living room with a fully fitted open plan kitchen, a master bedroom with a full en-suite bathroom, a second bedroom, a family bathroom (walk-in shower, bidet, toilet), and an entrance hall.

High standard materials and finishes, **oak floors**, tiles, heated bathroom floors, thermally insulated double-glazed windows, central gas heating, **granite kitchen worktop**, dishwasher, induction cooktop, microwave oven, curtains in all rooms, video entry phone, chip entry to the building.