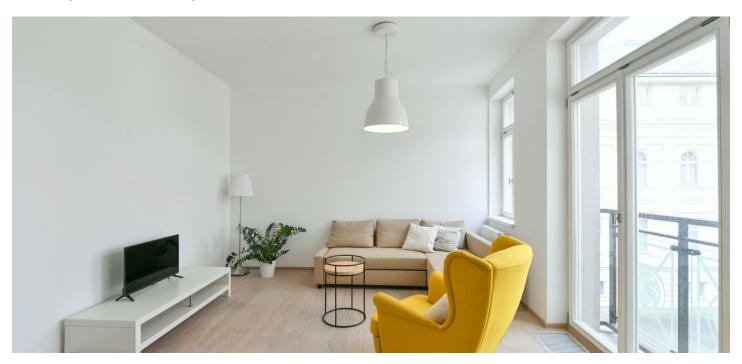

## Rented

Benefiting from a prime central location, this partly furnished apartment with 2 bathrooms is situated on the third floor of a historic building which was completely rebuilt and modernized incl. a meticulously preserved original 1920s Art Deco facade and an interior passage connecting Jungmannova Street with Purkyňova and Vladislavova streets. The front facade in the style of German Expressionism was designed by architects Viktor Lampl and Otto Fuchs. This unique multifunctional building is located in the financial and commercial center of Prague just moments from the new Quadrio shopping mall, with excellent access by public transport, just minutes from the Národní třída metro station (line B) and tram line hub as well as the Můstek (lines A, B) metro station. Wide range of amenities and services available in close vicinity, quiet despite the central location.

The interior features a living room with a dining area, a fully fitted kitchen, two separate bedrooms, a shower bathroom with a toilet, a bathroom with a bathtub, bidet, and toilet, and entrance hall.

High standard materials and finishes, **oak floors**, tiles, heated bathroom floors, thermally insulated **double glazed windows**, central gas heating, **granite kitchen worktop**, dishwasher, induction cooktop, microwave oven, video entry phone, washer with dryer, chip entry to the building.