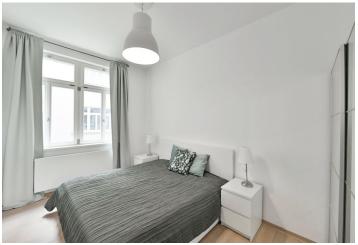

The interior features a living room with a dining area, a fully fitted kitchen, two separate bedrooms, a shower bathroom with a toilet, a bathroom with a bathtub, bidet, and toilet, and entrance hall.

High standard materials and finishes, **oak floors**, tiles, heated bathroom floors, thermally insulated **double glazed windows**, central gas heating, **granite kitchen worktop**, dishwasher, induction cooktop, microwave oven, video entry phone, washer with dryer, chip entry to the building.