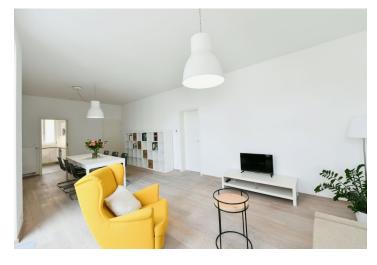

## Rented

Benefiting from a prime central location, this partly furnished apartment with 2 bathrooms is situated on the third floor of a historic building which was completely rebuilt and modernized incl. a meticulously preserved original 1920s Art Deco facade and an interior passage connecting Jungmannova Street with Purkyňova and Vladislavova streets. The front facade in the style of German Expressionism was designed by architects Viktor Lampl and Otto Fuchs. This unique multifunctional building is located in the financial and commercial center of Prague just moments from the new Quadrio shopping mall, with excellent access by public transport, just minutes from the Národní třída metro station (line B) and tram line hub as well as the Můstek (lines A, B) metro station. Wide range of amenities and services available in close vicinity, quiet despite the central location.

The interior features a living room with a dining area, a fully fitted kitchen, two separate bedrooms, a shower bathroom with a toilet, a bathroom with a bathtub, bidet, and toilet, and entrance hall.

High standard materials and finishes, **oak floors**, tiles, heated bathroom floors, thermally insulated **double glazed windows**, central gas heating, **granite kitchen worktop**, dishwasher, induction cooktop, microwave oven, video entry phone, washer with dryer, chip entry to the building.