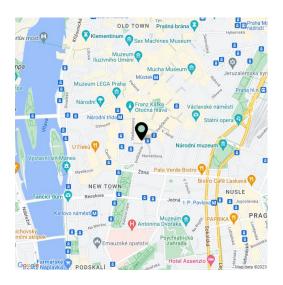

## Rented

Benefiting from a prime central location, this partly furnished apartment with 2 bathrooms is situated on the third floor of a historic building which was completely rebuilt and modernized incl. a meticulously preserved original 1920s Art Deco facade and an interior passage connecting Jungmannova Street with Purkyňova and Vladislavova streets. The front facade in the style of German Expressionism was designed by architects Viktor Lampl and Otto Fuchs. This unique multifunctional building is located in the financial and commercial center of Prague just moments from the new Quadrio shopping mall, with excellent access by public transport, just minutes from the Národní třída metro station (line B) and tram line hub as well as the Můstek (lines A, B) metro station. Wide range of amenities and services available in close vicinity, quiet despite the central location.