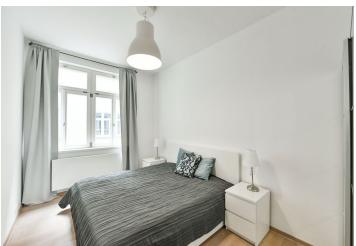

The interior features a living room with a dining area, a fully fitted kitchen, two separate bedrooms, a shower bathroom with a toilet, a bathroom with a bathtub, bidet, and toilet, and entrance hall.

High standard materials and finishes, **oak floors**, tiles, heated bathroom floors, thermally insulated **double glazed windows**, central gas heating, **granite kitchen worktop**, dishwasher, induction cooktop, microwave oven, video entry phone, washer with dryer, chip entry to the building.