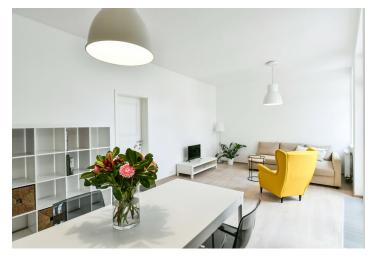

## Rented

Benefiting from a prime central location, this partly furnished apartment with 2 bathrooms is situated on the third floor of a historic building which was completely rebuilt and modernized incl. a meticulously preserved original 1920s Art Deco facade and an interior passage connecting Jungmannova Street with Purkyňova and Vladislavova streets. The front facade in the style of German Expressionism was designed by architects Viktor Lampl and Otto Fuchs. This unique multifunctional building is located in the financial and commercial center of Prague just moments from the new Quadrio shopping mall, with excellent access by public transport, just minutes from the Národní třída metro station (line B) and tram line hub as well as the Můstek (lines A, B) metro station. Wide range of amenities and services available in close vicinity, quiet despite the central location.

The interior features a living room with a dining area, a fully fitted kitchen, two separate bedrooms, a shower bathroom with a toilet, a bathroom with a bathtub, bidet, and toilet, and entrance hall.

High standard materials and finishes, **oak floors**, tiles, heated bathroom floors, thermally insulated **double glazed windows**, central gas heating, **granite kitchen worktop**, dishwasher, induction cooktop, microwave oven, video entry phone, washer with dryer, chip entry to the building.