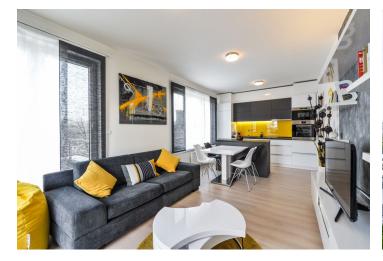

## Rented

Boasting a 65 m² terrace and a balcony offering views of the Vltava river, this is a fully furnished 1-bedroom flat on the second floor of the new residential project Vltavská vyhlídka with a gated courtyard incl. a children's playground. Situated in a dynamically developing part of Prague 7 - Holešovice, a quiet location with full amenities within easy reach and tram connections to Vltavská, Nádraží Holešovice (line C) or Palmovka (line B) metro stations. Excellent access to the city center, Holešovice Squash Center, driving range Rohanský ostrov, DOX Centre for Contemporary Art, the Prague Market and lots of theaters and music clubs incl. SaSaZu, La Fabrika, Rock Opera and Jatka 78.

The interior includes living room with a fully fitted open kitchen, dining area and both terrace and balcony access, one bedroom also with terrace access, bathroom with bath with a shower screen and toilet, and entrance hall with built-in wardrobes.

Laminated flooring, tiles, French windows, security entry door, roller blinds, washer, dishwasher, induction cooktop, microwave oven, two TVs, alarm, fold out sofa, garden furniture, lawn mower, pram storage in the building, barrier free access. One garage parking space included. Deposit for common building charges, heating and water around CZK 3000/month. Electricity is billed separately. Interior 50 m², terrace 65 m², balcony 5 m².