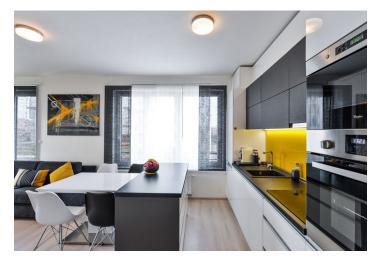

The interior includes living room with a fully fitted open kitchen, dining area and both terrace and balcony access, one bedroom also with terrace access, bathroom with bath with a shower screen and toilet, and entrance hall with built-in wardrobes.

Laminated flooring, tiles, French windows, security entry door, roller blinds, washer, dishwasher, induction cooktop, microwave oven, two TVs, alarm, fold out sofa, garden furniture, lawn mower, pram storage in the building, barrier free access. One garage parking space included. Deposit for common building charges, heating and water around CZK 3000/month. Electricity is billed separately. Interior 50 m², terrace 65 m², balcony 5 m².