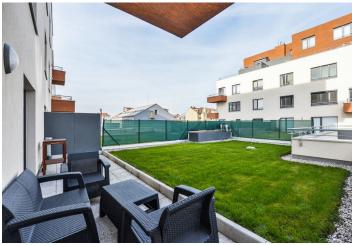

## Rented

Boasting a 65 m² terrace and a balcony offering views of the Vltava river, this is a fully furnished 1-bedroom flat on the second floor of the new residential project Vltavská vyhlídka with a gated courtyard incl. a children's playground. Situated in a dynamically developing part of Prague 7 - Holešovice, a quiet location with full amenities within easy reach and tram connections to Vltavská, Nádraží Holešovice (line C) or Palmovka (line B) metro stations. Excellent access to the city center, Holešovice Squash Center, driving range Rohanský ostrov, DOX Centre for Contemporary Art, the Prague Market and lots of theaters and music clubs incl. SaSaZu, La Fabrika, Rock Opera and Jatka 78.

The interior includes living room with a fully fitted open kitchen, dining area and both terrace and balcony access, one bedroom also with terrace access, bathroom with bath with a shower screen and toilet, and entrance hall with built-in wardrobes.

Laminated flooring, tiles, French windows, security entry door, roller blinds, washer, dishwasher, induction cooktop, microwave oven, two TVs, alarm, fold out sofa, garden furniture, lawn mower, pram storage in the building, barrier free access. One garage parking space included. Deposit for common building charges, heating and water around CZK 3000/month. Electricity is billed separately. Interior 50 m², terrace 65 m², balcony 5 m².