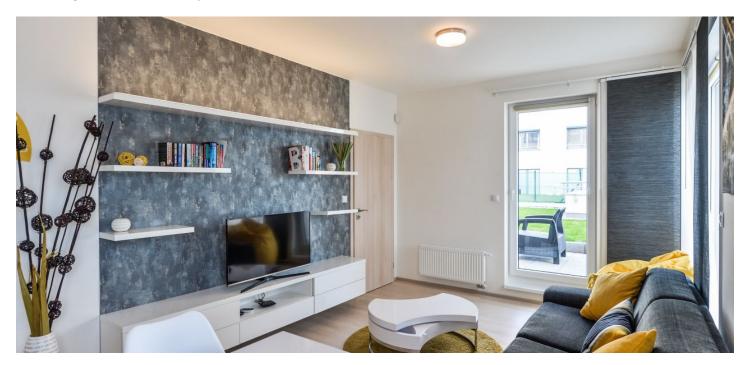

## Rented

Boasting a 65 m² terrace and a balcony offering views of the Vltava river, this is a fully furnished 1-bedroom flat on the second floor of the new residential project Vltavská vyhlídka with a gated courtyard incl. a children's playground. Situated in a dynamically developing part of Prague 7 - Holešovice, a quiet location with full amenities within easy reach and tram connections to Vltavská, Nádraží Holešovice (line C) or Palmovka (line B) metro stations. Excellent access to the city center, Holešovice Squash Center, driving range Rohanský ostrov, DOX Centre for Contemporary Art, the Prague Market and lots of theaters and music clubs incl. SaSaZu, La Fabrika, Rock Opera and Jatka 78.

The interior includes living room with a fully fitted open kitchen, dining area and both terrace and balcony access, one bedroom also with terrace access, bathroom with bath with a shower screen and toilet, and entrance hall with built-in wardrobes.

Laminated flooring, tiles, French windows, security entry door, roller blinds, washer, dishwasher, induction cooktop, microwave oven, two TVs, alarm, fold out sofa, garden furniture, lawn mower, pram storage in the building, barrier free access. One garage parking space included. Deposit for common building charges, heating and water around CZK 3000/month. Electricity is billed separately. Interior 50 m², terrace 65 m², balcony 5 m².