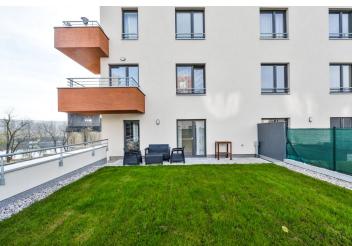

## Rented

Boasting a 65 m² terrace and a balcony offering views of the Vltava river, this is a fully furnished 1-bedroom flat on the second floor of the new residential project Vltavská vyhlídka with a gated courtyard incl. a children's playground. Situated in a dynamically developing part of Prague 7 - Holešovice, a quiet location with full amenities within easy reach and tram connections to Vltavská, Nádraží Holešovice (line C) or Palmovka (line B) metro stations. Excellent access to the city center, Holešovice Squash Center, driving range Rohanský ostrov, DOX Centre for Contemporary Art, the Prague Market and lots of theaters and music clubs incl. SaSaZu, La Fabrika, Rock Opera and Jatka 78.

Laminated flooring, tiles, French windows, security entry door, roller blinds, washer, dishwasher, induction cooktop, microwave oven, two TVs, alarm, fold out sofa, garden furniture, lawn mower, pram storage in the building, barrier free access. One garage parking space included. Deposit for common building charges, heating and water around CZK 3000/month. Electricity is billed separately. Interior 50 m², terrace 65 m², balcony 5 m².