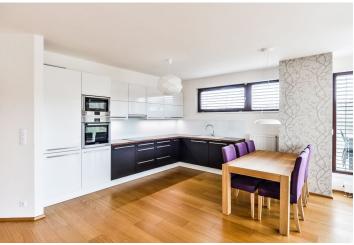

## Rented

Modern 2-bedroom flat partly equipped with furniture, with a comfortable terrace offering beautiful green views of a park with ponds and mature trees. Situated on the fifth top floor of the Kejřův Park gated residential project with reception, 24-hour security and underground parking. Project amenities include a 3D theater, park, mini golf, pond, sandy beach with pier, playgrounds, table tennis, volleyball courts and a bicycle/inline path. Full amenities, including kindergartens, schools, medical facilities and shops within easy reach, a few minutes from Hloubětín metro station.

The interior features a comfortable living room with a fully fitted open kitchen and access to the terrace, two separate bedrooms - one also with terrace access, bathroom with bath and toilet, walk-in closet / storage room, guest toilet, and entrance hall with large built-in wardrobes.

Storage spaces, wooden floors and tiles, French windows, automatic outdoor blinds, air-conditioning in all rooms, security entry door, washer, dryer, induction cooktop, dishwasher, microwave oven, TV, garden furniture, cellar, chip entry to the building. One garage parking space included. Common building charges, water, heating and electricity, including Internet CZK 5,700/month. Excellent environment for families with children.