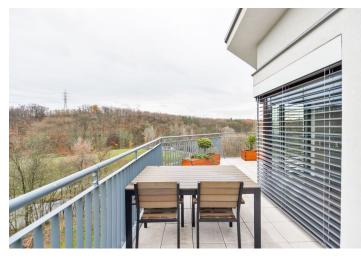

## Rented

Modern 2-bedroom flat partly equipped with furniture, with a comfortable terrace offering beautiful green views of a park with ponds and mature trees. Situated on the fifth top floor of the Kejřův Park gated residential project with reception, 24-hour security and underground parking. Project amenities include a 3D theater, park, mini golf, pond, sandy beach with pier, playgrounds, table tennis, volleyball courts and a bicycle/inline path. Full amenities, including kindergartens, schools, medical facilities and shops within easy reach, a few minutes from Hloubětín metro station.

Interior 92m², terrace 48m².