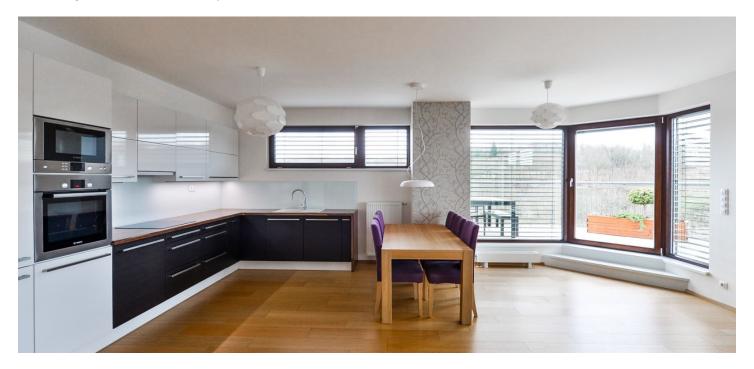

The interior features a comfortable living room with a fully fitted open kitchen and access to the terrace, two separate bedrooms - one also with terrace access, bathroom with bath and toilet, walk-in closet / storage room, guest toilet, and entrance hall with large built-in wardrobes.

Storage spaces, wooden floors and tiles, French windows, automatic outdoor blinds, air-conditioning in all rooms, security entry door, washer, dryer, induction cooktop, dishwasher, microwave oven, TV, garden furniture, cellar, chip entry to the building. One garage parking space included. Common building charges, water, heating and electricity, including Internet CZK 5,700/month. Excellent environment for families with children.