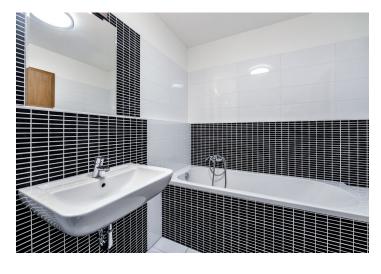

The interior features a comfortable living room with a fully fitted open kitchen and access to the terrace, two separate bedrooms - one also with terrace access, bathroom with bath and toilet, walk-in closet / storage room, guest toilet, and entrance hall with large built-in wardrobes.