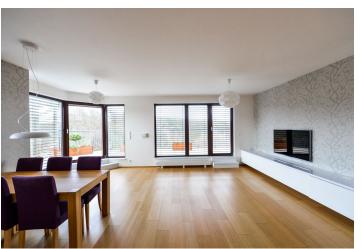

The interior features a comfortable living room with a fully fitted open kitchen and access to the terrace, two separate bedrooms - one also with terrace access, bathroom with bath and toilet, walk-in closet / storage room, guest toilet, and entrance hall with large built-in wardrobes.

Storage spaces, wooden floors and tiles, French windows, automatic outdoor blinds, air-conditioning in all rooms, security entry door, washer, dryer, induction cooktop, dishwasher, microwave oven, TV, garden furniture, cellar, chip entry to the building. One garage parking space included. Common building charges, water, heating and electricity, including Internet CZK 5,700/month. Excellent environment for families with children.