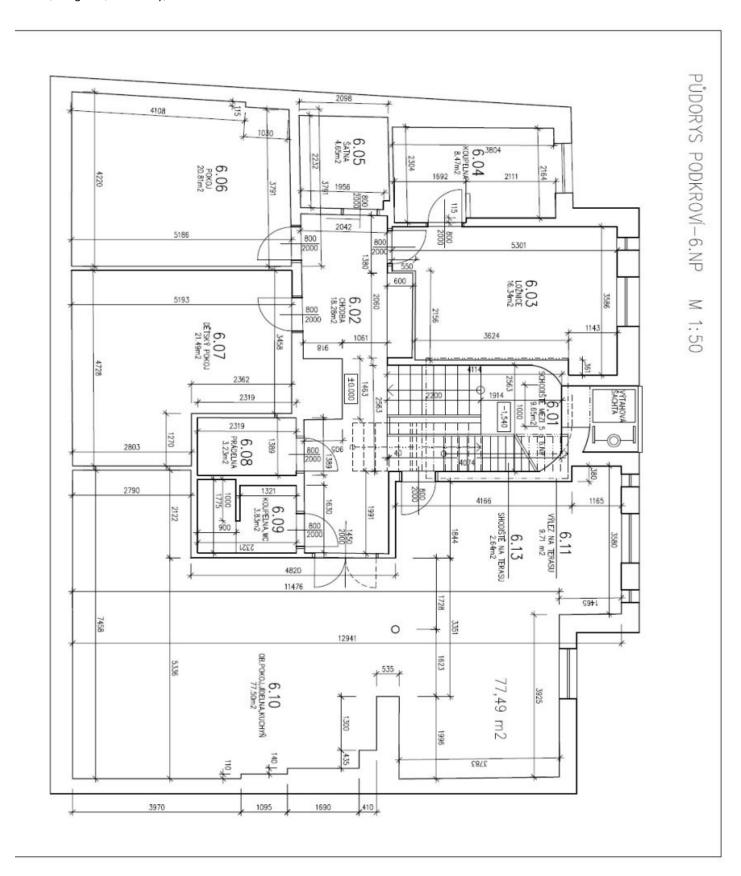

The interior consists of a living room with kitchen and dining room, 3 bedrooms (master bedroom with en-suite bathroom), shared bathroom, walk-in closet, utility room / laundry room, and a hallway with direct private access to the lift. The spacious rooftop terrace offering beautiful views of Prague Castle is accessible via a hall staircase and large sliding skylight. The generously-sized living room allows for a possible conversion to a 4-bedroom layout.

Interior 186.89 m², terrace 43.3 m²