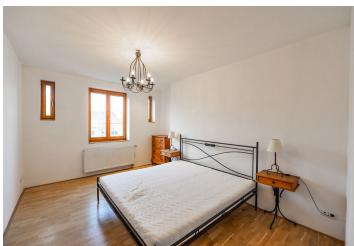

The interior consists of a living room with kitchen and dining room, 3 bedrooms (master bedroom with en-suite bathroom), shared bathroom, walk-in closet, utility room / laundry room, and a hallway with direct private access to the lift. The spacious rooftop terrace offering beautiful views of Prague Castle is accessible via a hall staircase and large sliding skylight. The generously-sized living room allows for a possible conversion to a 4-bedroom layout.