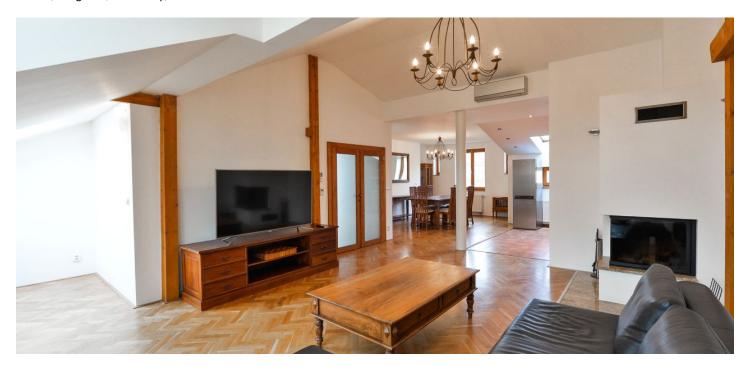

The interior consists of a living room with kitchen and dining room, 3 bedrooms (master bedroom with en-suite bathroom), shared bathroom, walk-in closet, utility room / laundry room, and a hallway with direct private access to the lift. The spacious rooftop terrace offering beautiful views of Prague Castle is accessible via a hall staircase and large sliding skylight. The generously-sized living room allows for a possible conversion to a 4-bedroom layout.

Equipped with air-conditioning, fireplace, wooden Velux skylights, solid wood casing and door frames, individual gas boiler. The apartment was constructed in 2001 during a complete renovation of the apartment building, which included installation of the new roof, lift, wiring and piping.