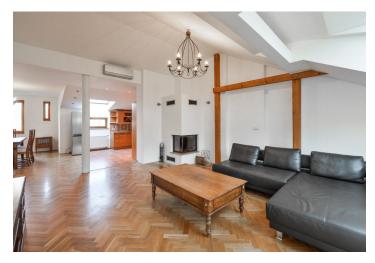

The interior consists of a living room with kitchen and dining room, 3 bedrooms (master bedroom with en-suite bathroom), shared bathroom, walk-in closet, utility room / laundry room, and a hallway with direct private access to the lift. The spacious rooftop terrace offering beautiful views of Prague Castle is accessible via a hall staircase and large sliding skylight. The generously-sized living room allows for a possible conversion to a 4-bedroom layout.

Equipped with air-conditioning, fireplace, wooden Velux skylights, solid wood casing and door frames, individual gas boiler. The apartment was constructed in 2001 during a complete renovation of the apartment building, which included installation of the new roof, lift, wiring and piping.