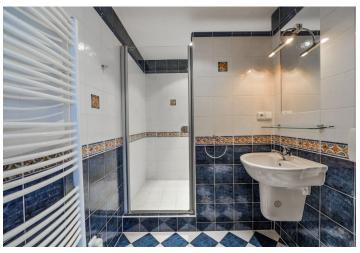

The interior consists of a living room with kitchen and dining room, 3 bedrooms (master bedroom with en-suite bathroom), shared bathroom, walk-in closet, utility room / laundry room, and a hallway with direct private access to the lift. The spacious rooftop terrace offering beautiful views of Prague Castle is accessible via a hall staircase and large sliding skylight. The generously-sized living room allows for a possible conversion to a 4-bedroom layout.

Equipped with air-conditioning, fireplace, wooden Velux skylights, solid wood casing and door frames, individual gas boiler. The apartment was constructed in 2001 during a complete renovation of the apartment building, which included installation of the new roof, lift, wiring and piping.