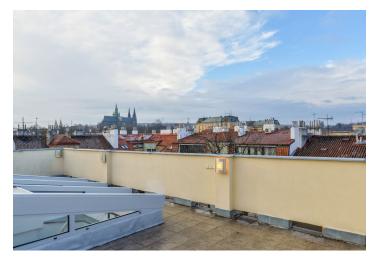

\* Area of the unit according to the Civil Code. The area consists of the sum total area of the entire unit bounded by perimeter walls.

Boasting a large rooftop terrace with views of the Prague Castle, this air-conditioned split-level attic flat is situated on the fifth floor of a completely reconstructed apartment building, conveniently located just a few steps from a metro station (line A) in a popular residential part of Prague 6 – Hradčany.

The interior consists of a living room with kitchen and dining room, 3 bedrooms (master bedroom with en-suite bathroom), shared bathroom, walk-in closet, utility room / laundry room, and a hallway with direct private access to the lift. The spacious rooftop terrace offering beautiful views of Prague Castle is accessible via a hall staircase and large sliding skylight. The generously-sized living room allows for a possible conversion to a 4-bedroom layout.