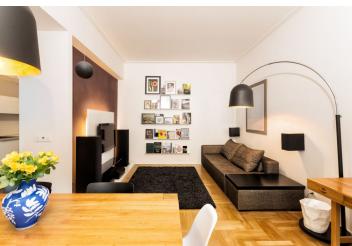

The apartment is situated on the **1st floor** and consists of a living room with partly separated kitchenette and dining room accessible to the balcony, bedroom with balcony, entry hall with storage space, utility room, bathroom with a window and toilet.

During the **complete renovation**, the bearing beams, wiring and floors (including the base) were replaced and new **wooden parquet** was laid. Casement windows are replicas of the originals as are the interior doors, the entrance door is the restored original. Window shades with customized Roman blinds from Denmark. Fully equipped **kitchen by Sykora with Siemens appliances**. The apartment is offered with all design equipment, for example from Bo Concept (included in the price). Heating by condensing boiler, custom-made radiators. The apartment includes an **18-meter brick cellar**.