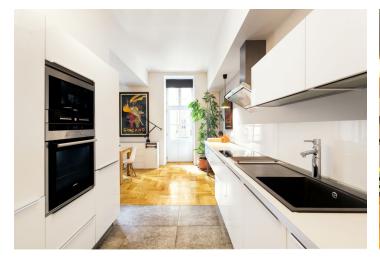

During the **complete renovation**, the bearing beams, wiring and floors (including the base) were replaced and new **wooden parquet** was laid. Casement windows are replicas of the originals as are the interior doors, the entrance door is the restored original. Window shades with customized Roman blinds from Denmark. Fully equipped **kitchen by Sykora with Siemens appliances**. The apartment is offered with all design equipment, for example from Bo Concept (included in the price). Heating by condensing boiler, custom-made radiators. The apartment includes an **18-meter brick cellar**.