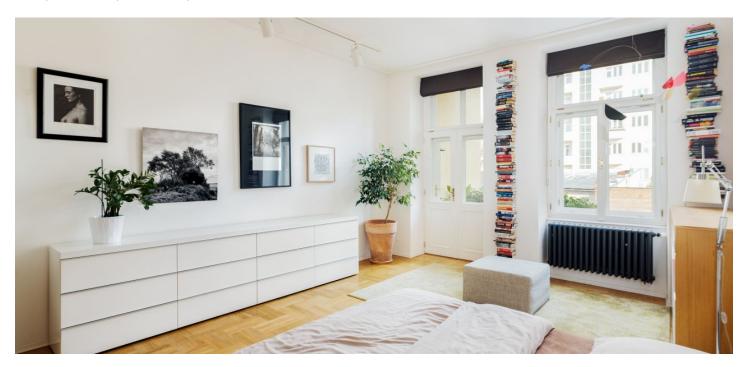

The apartment is situated on the **1st floor** and consists of a living room with partly separated kitchenette and dining room accessible to the balcony, bedroom with balcony, entry hall with storage space, utility room, bathroom with a window and toilet.

During the **complete renovation**, the bearing beams, wiring and floors (including the base) were replaced and new **wooden parquet** was laid. Casement windows are replicas of the originals as are the interior doors, the entrance door is the restored original. Window shades with customized Roman blinds from Denmark. Fully equipped **kitchen by Sykora with Siemens appliances**. The apartment is offered with all design equipment, for example from Bo Concept (included in the price). Heating by condensing boiler, custom-made radiators. The apartment includes an **18-meter brick cellar**.