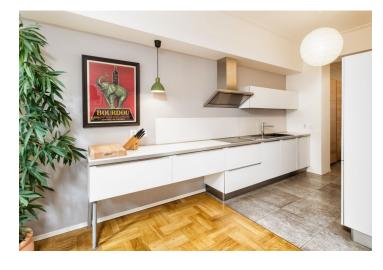

During the **complete renovation**, the bearing beams, wiring and floors (including the base) were replaced and new **wooden parquet** was laid. Casement windows are replicas of the originals as are the interior doors, the entrance door is the restored original. Window shades with customized Roman blinds from Denmark. Fully equipped **kitchen by Sykora with Siemens appliances**. The apartment is offered with all design equipment, for example from Bo Concept (included in the price). Heating by condensing boiler, custom-made radiators. The apartment includes an **18-meter brick cellar**.