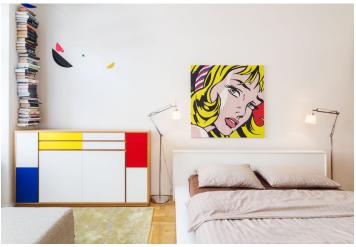

The apartment is situated on the **1st floor** and consists of a living room with partly separated kitchenette and dining room accessible to the balcony, bedroom with balcony, entry hall with storage space, utility room, bathroom with a window and toilet.

During the **complete renovation**, the bearing beams, wiring and floors (including the base) were replaced and new **wooden parquet** was laid. Casement windows are replicas of the originals as are the interior doors, the entrance door is the restored original. Window shades with customized Roman blinds from Denmark. Fully equipped **kitchen by Sykora with Siemens appliances**. The apartment is offered with all design equipment, for example from Bo Concept (included in the price). Heating by condensing boiler, custom-made radiators. The apartment includes an **18-meter brick cellar**.