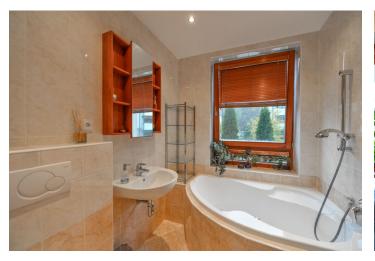

The interior features living room with a fully fitted open kitchen and access to the terrace, two separate bedrooms with built-in wardrobes, bathroom with bath and toilet, a guest toilet, and entry hall with more built-in wardrobes and storage.