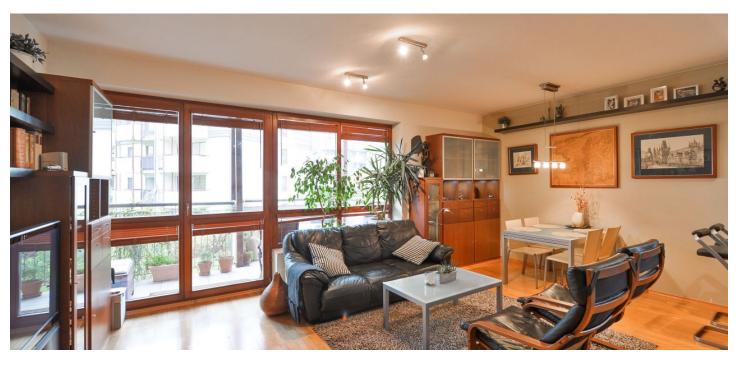

Fully furnished 2-bedroom flat with a comfortable terrace overlooking the adjacent park, situated on the first floor of a modern residential project with lots of surrounding greenery - a park with a river and a bike path, underground parking and 24-hour reception and security service. Perfect setting just a short walk to Českomoravská metro station and a 10-15 minute drive to the city center.

The interior features living room with a fully fitted open kitchen and access to the terrace, two separate bedrooms with built-in wardrobes, bathroom with bath and toilet, a guest toilet, and entry hall with more built-in wardrobes and storage.

Wooden floating and tile floors, security entry door, central heating, blinds, washer, dryer, dishwasher, microwave oven, video entry phone, garden furniture, lift. One garage parking space available at CZK 2000/month. Common building charges (incl. reception, security and greenery maintenance), heating and water approx. CZK 5500 per month. Electricity will be transferred to the tenant.