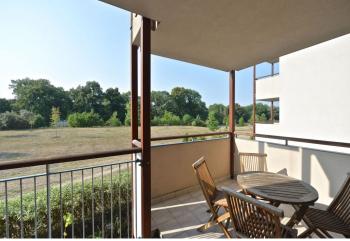

Fully furnished 2-bedroom flat with a comfortable terrace overlooking the adjacent park, situated on the first floor of a modern residential project with lots of surrounding greenery - a park with a river and a bike path, underground parking and 24-hour reception and security service. Perfect setting just a short walk to Českomoravská metro station and a 10-15 minute drive to the city center.

Wooden floating and tile floors, security entry door, central heating, blinds, washer, dryer, dishwasher, microwave oven, video entry phone, garden furniture, lift. One garage parking space available at CZK 2000/month. Common building charges (incl. reception, security and greenery maintenance), heating and water approx. CZK 5500 per month. Electricity will be transferred to the tenant.