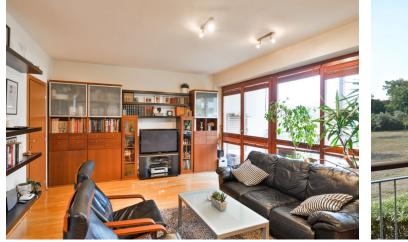

The interior features living room with a fully fitted open kitchen and access to the terrace, two separate bedrooms with built-in wardrobes, bathroom with bath and toilet, a guest toilet, and entry hall with more built-in wardrobes and storage.

Wooden floating and tile floors, security entry door, central heating, blinds, washer, dryer, dishwasher, microwave oven, video entry phone, garden furniture, lift. One garage parking space available at CZK 2000/month. Common building charges (incl. reception, security and greenery maintenance), heating and water approx. CZK 5500 per month. Electricity will be transferred to the tenant.