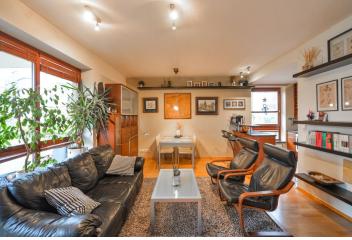

Fully furnished 2-bedroom flat with a comfortable terrace overlooking the adjacent park, situated on the first floor of a modern residential project with lots of surrounding greenery - a park with a river and a bike path, underground parking and 24-hour reception and security service. Perfect setting just a short walk to Českomoravská metro station and a 10-15 minute drive to the city center.

The interior features living room with a fully fitted open kitchen and access to the terrace, two separate bedrooms with built-in wardrobes, bathroom with bath and toilet, a guest toilet, and entry hall with more built-in wardrobes and storage.

Wooden floating and tile floors, security entry door, central heating, blinds, washer, dryer, dishwasher, microwave oven, video entry phone, garden furniture, lift. One garage parking space available at CZK 2000/month. Common building charges (incl. reception, security and greenery maintenance), heating and water approx. CZK 5500 per month. Electricity will be transferred to the tenant.