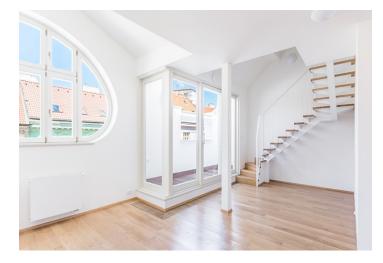

The airy interior features a spacious living room with fully fitted open plan kitchen and access to balcony, 3 bedrooms, south-facing terrace, 2 bathrooms (double sink, bathtub/shower, toilet), separate toilet, and an entry hall.

Equipment includes wooden floating floors, wooden windows, outdoor blinds, Italian tiles, air conditioning, floor heating in the bathrooms, built-in appliances in the kitchen, dishwasher. Cellar available, possibility to rent a parking space in the building. Common building charges CZK 5,429/month. Electricity and gas are billed separately.