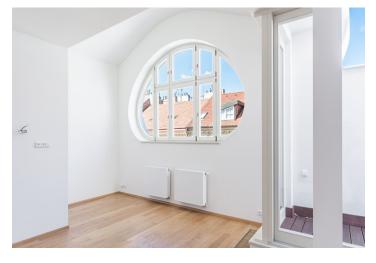

The airy interior features a spacious living room with fully fitted open plan kitchen and access to balcony, 3 bedrooms, south-facing terrace, 2 bathrooms (double sink, bathtub/shower, toilet), separate toilet, and an entry hall.

Equipment includes wooden floating floors, wooden windows, outdoor blinds, Italian tiles, air conditioning, floor heating in the bathrooms, built-in appliances in the kitchen, dishwasher. Cellar available, possibility to rent a parking space in the building. Common building charges CZK 5,429/month. Electricity and gas are billed separately.