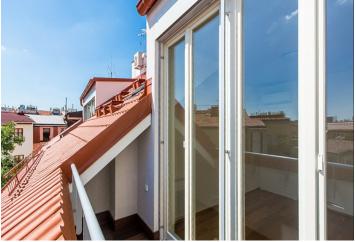

The airy interior features a spacious living room with fully fitted open plan kitchen and access to balcony, 3 bedrooms, south-facing terrace, 2 bathrooms (double sink, bathtub/shower, toilet), separate toilet, and an entry hall.

Interior 111 m², terrace 4 m², balcony 4 m², cellar 3 m².