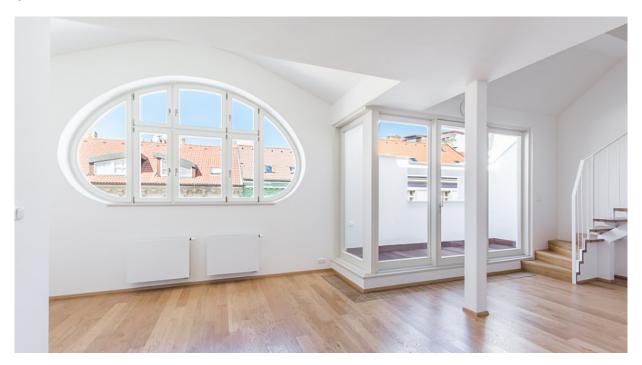

The airy interior features a spacious living room with fully fitted open plan kitchen and access to balcony, 3 bedrooms, south-facing terrace, 2 bathrooms (double sink, bathtub/shower, toilet), separate toilet, and an entry hall.

Equipment includes wooden floating floors, wooden windows, outdoor blinds, Italian tiles, air conditioning, floor heating in the bathrooms, built-in appliances in the kitchen, dishwasher. Cellar available, possibility to rent a parking space in the building. Common building charges CZK 5,429/month. Electricity and gas are billed separately.