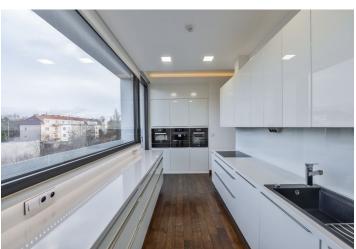

The distinctive feature of the apartment is a spacious living room with a south-facing enclosed balcony, a fully fitted open kitchen with a balcony, plus dining area with a backlit onyx panel. The layout also offers two separate bedrooms with en-suite walk-in closets and bathrooms, a guest toilet, housework room / utility room, and a hallway.

Amenities include a Kobra smart home system with individual control of heating for each room, cooling in the living room and simulation of lighting in the owner's absence; wooden floors and stone tiles, jointless floor and wall tiles and underfloor heating in the bathrooms, large aluminum-wood windows with frameless glazing, air-conditioning, LED diode lighting and Martin Logan audio system in the living room. There is also a fully equipped kitchen with Miele appliances, including a built-in wine fridge, a safe, electronic card controlled locks, CCTV, intrusion detection, optical smoke and heat detector. Two garage parking spaces and cellar; the garage floor is directly connected to the residential floors by an elevator. Common building charges, water and heating around CZK 7000/month. Electricity will be transferred to the tenant.