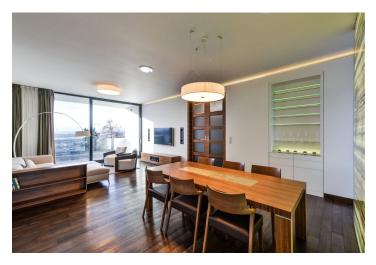

The distinctive feature of the apartment is a spacious living room with a south-facing enclosed balcony, a fully fitted open kitchen with a balcony, plus dining area with a backlit onyx panel. The layout also offers two separate bedrooms with en-suite walk-in closets and bathrooms, a guest toilet, housework room / utility room, and a hallway.

Amenities include a Kobra smart home system with individual control of heating for each room, cooling in the living room and simulation of lighting in the owner's absence; wooden floors and stone tiles, jointless floor and wall tiles and underfloor heating in the bathrooms, large aluminum-wood windows with frameless glazing, air-conditioning, LED diode lighting and Martin Logan audio system in the living room. There is also a fully equipped kitchen with Miele appliances, including a built-in wine fridge, a safe, electronic card controlled locks, CCTV, intrusion detection, optical smoke and heat detector. Two garage parking spaces and cellar; the garage floor is directly connected to the residential floors by an elevator. Common building charges, water and heating around CZK 7000/month. Electricity will be transferred to the tenant.