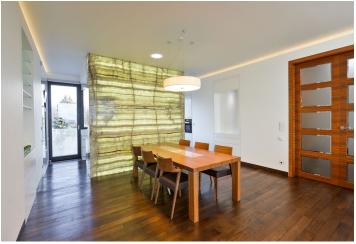

The distinctive feature of the apartment is a spacious living room with a south-facing enclosed balcony, a fully fitted open kitchen with a balcony, plus dining area with a backlit onyx panel. The layout also offers two separate bedrooms with en-suite walk-in closets and bathrooms, a guest toilet, housework room / utility room, and a hallway.