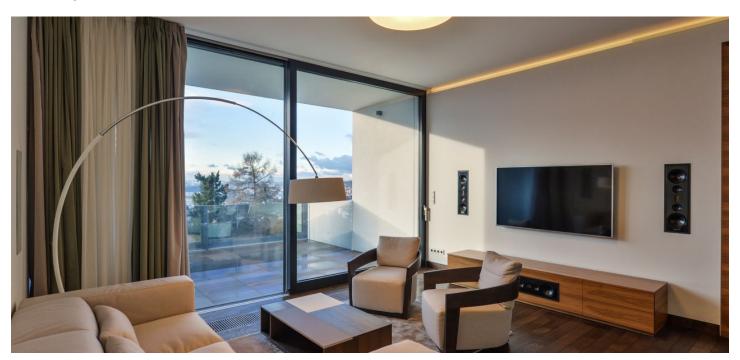

## Rented

Top quality furnished flat boasting a spacious enclosed balcony with breathtaking views of the city, located on the fourth floor of a new building with underground parking. Quiet street adjacent to a vast forested park, just a few steps from a bus stop with a three minute connection to Prosek and Střížkov metro stations. The building is situated in a quiet and green part of Prague 9 with excellent access to metro; and within walking distance of kindergartens, primary and high schools.

The distinctive feature of the apartment is a spacious living room with a south-facing enclosed balcony, a fully fitted open kitchen with a balcony, plus dining area with a backlit onyx panel. The layout also offers two separate bedrooms with en-suite walk-in closets and bathrooms, a guest toilet, housework room / utility room, and a hallway.

Amenities include a Kobra smart home system with individual control of heating for each room, cooling in the living room and simulation of lighting in the owner's absence; wooden floors and stone tiles, jointless floor and wall tiles and underfloor heating in the bathrooms, large aluminum-wood windows with frameless glazing, air-conditioning, LED diode lighting and Martin Logan audio system in the living room. There is also a fully equipped kitchen with Miele appliances, including a built-in wine fridge, a safe, electronic card controlled locks, CCTV, intrusion detection, optical smoke and heat detector. Two garage parking spaces and cellar; the garage floor is directly connected to the residential floors by an elevator. Common building charges, water and heating around CZK 7000/month. Electricity will be transferred to the tenant.