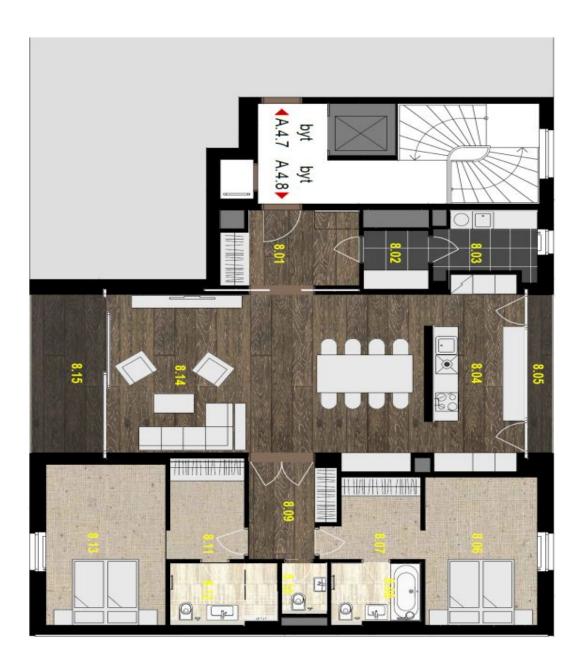

The distinctive feature of the apartment is a spacious living room with a south-facing enclosed balcony, a fully fitted open kitchen with a balcony, plus dining area with a backlit onyx panel. The layout also offers two separate bedrooms with en-suite walk-in closets and bathrooms, a guest toilet, housework room / utility room, and a hallway.