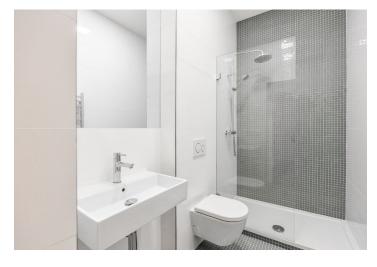

The house and the individual apartments are **reconstructed** according to the design of the **DOMYJINAK** architectural office, which respects the original appearance of the house in common areas. In the whole apartment, except bathrooms, are **oiled parquet floors** (without door sills). Modern bathrooms and the kitchen is fully equipped. **Wooden door with concealed hinges**, plastic windows. Heating by a gas boiler hidden in the hall. Part of the common areas is a separate **lockable room for prams or bikes** and a paved courtyard where a sitting is planned.

Photos are from a showflat.

Interior 90 m<sup>2</sup>.

90 m², Prague 2, Vinohrady