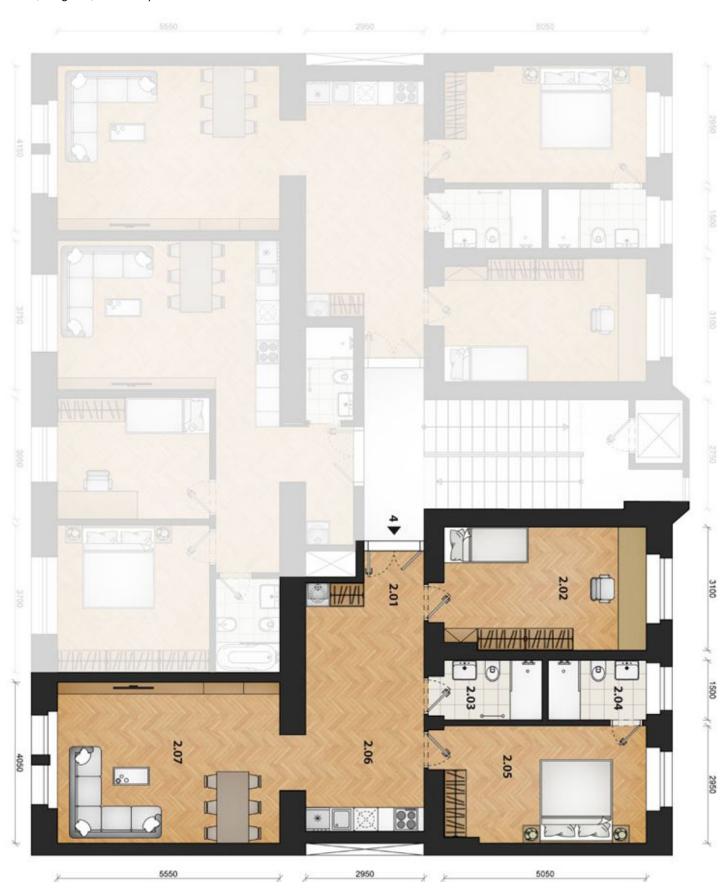

Sold

The apartment consists of an entrance hall, **two bedrooms (one with ensuite bathroom)**, a separate kitchen, a bathroom and a living room. Both bedrooms are oriented eastward into a beautifully landscaped **courtyard with greenery** and an evangelical church, living room is oriented to the west to a quiet one-way **street with trees**.

Photos are from a showflat.

Interior 90 m<sup>2</sup>.

90 m², Prague 2, Vinohrady