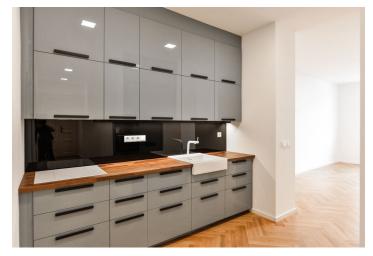

The house and the individual apartments are **reconstructed** according to the design of the **DOMYJINAK** architectural office, which respects the original appearance of the house in common areas. In the whole apartment, except bathrooms, are **oiled parquet floors** (without door sills). Modern bathrooms and the kitchen is fully equipped. **Wooden door with concealed hinges**, plastic windows. Heating by a gas boiler hidden in the hall. Part of the common areas is a separate **lockable room for prams or bikes** and a paved courtyard where a sitting is planned.

Photos are from a showflat.

Interior 90 m<sup>2</sup>.

90 m², Prague 2, Vinohrady