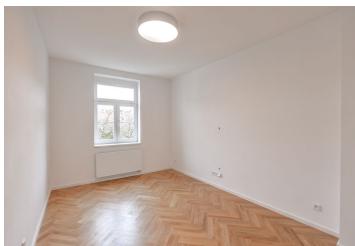

The house and the individual apartments are **reconstructed** according to the design of the **DOMYJINAK** architectural office, which respects the original appearance of the house in common areas. In the whole apartment, except bathrooms, are **oiled parquet floors** (without door sills). Modern bathrooms and the kitchen is fully equipped. **Wooden door with concealed hinges**, plastic windows. Heating by a gas boiler hidden in the hall. Part of the common areas is a separate **lockable room for prams or bikes** and a paved courtyard where a sitting is planned.

Photos are from a showflat.

Interior 90 m<sup>2</sup>.

90 m², Prague 2, Vinohrady