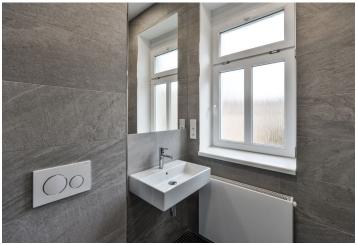

Sold

The apartment consists of an entrance hall, **two bedrooms (one with ensuite bathroom)**, a separate kitchen, a bathroom and a living room. Both bedrooms are oriented eastward into a beautifully landscaped **courtyard with greenery** and an evangelical church, living room is oriented to the west to a quiet one-way **street with trees**.

The house and the individual apartments are **reconstructed** according to the design of the **DOMYJINAK** architectural office, which respects the original appearance of the house in common areas. In the whole apartment, except bathrooms, are **oiled parquet floors** (without door sills). Modern bathrooms and the kitchen is fully equipped. **Wooden door with concealed hinges**, plastic windows. Heating by a gas boiler hidden in the hall. Part of the common areas is a separate **lockable room for prams or bikes** and a paved courtyard where a sitting is planned.