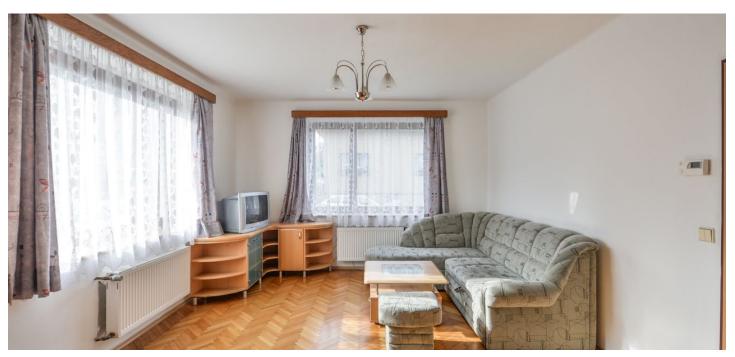

The lower level offers a fully fitted and equipped kitchen with pantry, living room, one bedroom with lots of built-in wardrobes, bathroom with a corner bath, toilet, and entry hall. There is a second bedroom on the upper floor.

Solid wood parquet and laminated floors, tiles, security entry door, large windows, blinds, gas heating, washing machine, dishwasher, microwave oven, TV. The flat can be unfurnished. The tenants are welcome to use the shared **garden** with seating and barbecue point. One **parking space** on the plot included. Deposit for common building charges and utilities CZK 5000 per month.