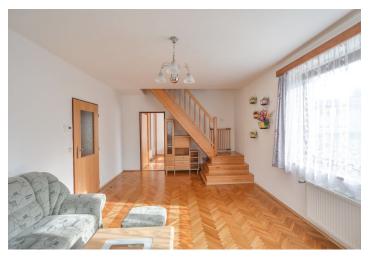

The lower level offers a fully fitted and equipped kitchen with pantry, living room, one bedroom with lots of built-in wardrobes, bathroom with a corner bath, toilet, and entry hall. There is a second bedroom on the upper floor.

Solid wood parquet and laminated floors, tiles, security entry door, large windows, blinds, gas heating, washing machine, dishwasher, microwave oven, TV. The flat can be unfurnished. The tenants are welcome to use the shared **garden** with seating and barbecue point. One **parking space** on the plot included. Deposit for common building charges and utilities CZK 5000 per month.