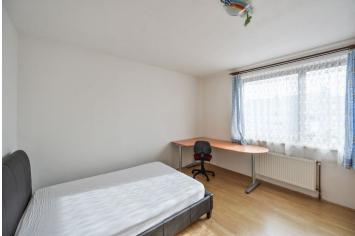

The lower level offers a fully fitted and equipped kitchen with pantry, living room, one bedroom with lots of built-in wardrobes, bathroom with a corner bath, toilet, and entry hall. There is a second bedroom on the upper floor.

Solid wood parquet and laminated floors, tiles, security entry door, large windows, blinds, gas heating, washing machine, dishwasher, microwave oven, TV. The flat can be unfurnished. The tenants are welcome to use the shared **garden** with seating and barbecue point. One **parking space** on the plot included. Deposit for common building charges and utilities CZK 5000 per month.