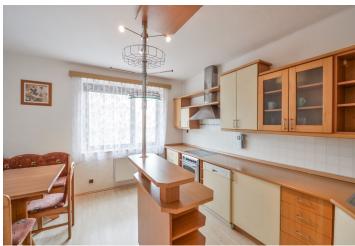

The lower level offers a fully fitted and equipped kitchen with pantry, living room, one bedroom with lots of built-in wardrobes, bathroom with a corner bath, toilet, and entry hall. There is a second bedroom on the upper floor.

Solid wood parquet and laminated floors, tiles, security entry door, large windows, blinds, gas heating, washing machine, dishwasher, microwave oven, TV. The flat can be unfurnished. The tenants are welcome to use the shared **garden** with seating and barbecue point. One **parking space** on the plot included. Deposit for common building charges and utilities CZK 5000 per month.