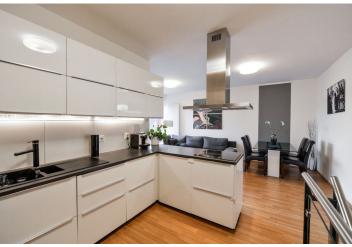

The entry level of the apartment on the 7th floor consists of a spacious staircase, bedroom with **east-facing balcony**, bathroom (with bathtub), separate toilet and a utility room. The upper level consists of a living room with an open kitchen and a **large southern terrace**, **providing complete privacy**. There is also a bedroom with a French window to the east and a bathroom (with a shower).

Features include floating wooden floors with a click lock, white and grey plastic windows with internal blinds and plate radiators. There is a room equipped for sports activities.

The house is located in a neighborhood where there are mostly apartment houses; the main street is lined with shops, restaurants, cafes, pharmacies and a post office. Within walking distance of the **Na Jezerce Theater** and a park. There is a **tram stop just outside the house** with fast connections to all metro lines. Travel to the city center or outside Prague is provided by trains from the nearby Prague-Vršovice train station.