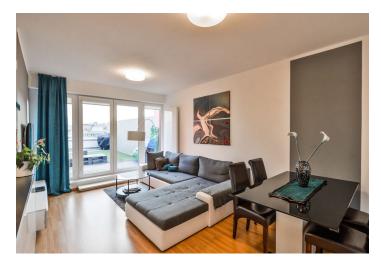

The entry level of the apartment on the 7th floor consists of a spacious staircase, bedroom with **east-facing balcony**, bathroom (with bathtub), separate toilet and a utility room. The upper level consists of a living room with an open kitchen and a **large southern terrace**, **providing complete privacy**. There is also a bedroom with a French window to the east and a bathroom (with a shower).

Features include floating wooden floors with a click lock, white and grey plastic windows with internal blinds and plate radiators. There is a room equipped for sports activities.

The house is located in a neighborhood where there are mostly apartment houses; the main street is lined with shops, restaurants, cafes, pharmacies and a post office. Within walking distance of the **Na Jezerce Theater** and a park. There is a **tram stop just outside the house** with fast connections to all metro lines. Travel to the city center or outside Prague is provided by trains from the nearby Prague-Vršovice train station.