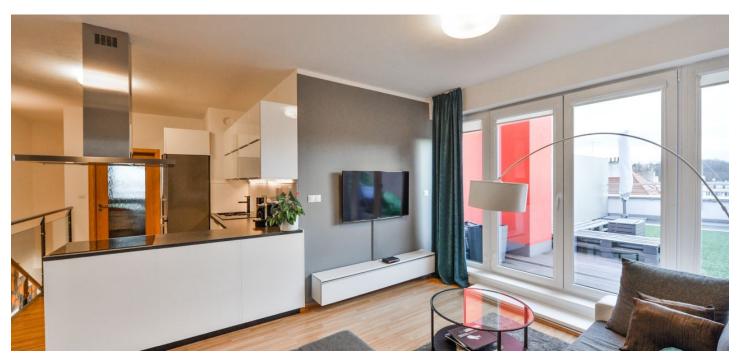

The entry level of the apartment on the 7th floor consists of a spacious staircase, bedroom with **east-facing balcony**, bathroom (with bathtub), separate toilet and a utility room. The upper level consists of a living room with an open kitchen and a **large southern terrace**, **providing complete privacy**. There is also a bedroom with a French window to the east and a bathroom (with a shower).

Features include floating wooden floors with a click lock, white and grey plastic windows with internal blinds and plate radiators. There is a room equipped for sports activities.

The house is located in a neighborhood where there are mostly apartment houses; the main street is lined with shops, restaurants, cafes, pharmacies and a post office. Within walking distance of the **Na Jezerce Theater** and a park. There is a **tram stop just outside the house** with fast connections to all metro lines. Travel to the city center or outside Prague is provided by trains from the nearby Prague-Vršovice train station.