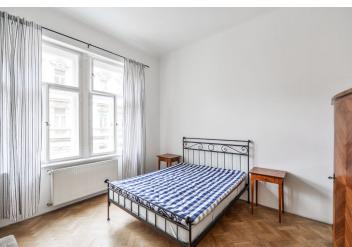

The flat features a spacious entrance hall with **lots of built-in wardrobes**, a bright 54 m² living room connected to a fully fitted eat-in kitchen, and two bedrooms, one also with built-in wardrobes. There is bathroom with bath and toilet, bathroom with a walk-in shower, and a guest toilet.

Preserved original details, high ceilings, wooden double windows, **solid wood parquet floors**, security entry door, new gas boiler, washing machine, dishwasher. The flat can be unfurnished. Common building charges and deposit for utilities CZK 5000 - 6000 per month.