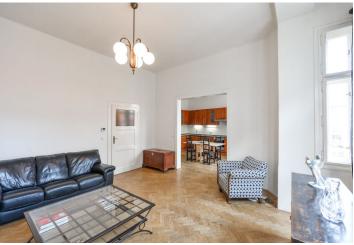

\* Area of the unit according to the Civil Code. The area consists of the sum total area of the entire unit bounded by perimeter walls.

Rented

Spacious furnished reconstructed 2-bedroom 2-bathroom flat on the second floor of a well kept renovated traditional residential building with a new lift. Well located in a quiet street in the historic center of Prague, one block from the Vltava riverbank and the National Theatre. Just a minute walk from trams, a few min. from Karlovo náměstí metro station, Žofín Island and the Mánes Exhibition Hall, with full amenities in the neighborhood.

The flat features a spacious entrance hall with **lots of built-in wardrobes**, a bright 54 m² living room connected to a fully fitted eat-in kitchen, and two bedrooms, one also with built-in wardrobes. There is bathroom with bath and toilet, bathroom with a walk-in shower, and a guest toilet.

Preserved original details, high ceilings, wooden double windows, **solid wood parquet floors**, security entry door, new gas boiler, washing machine, dishwasher. The flat can be unfurnished. Common building charges and deposit for utilities CZK 5000 - 6000 per month.