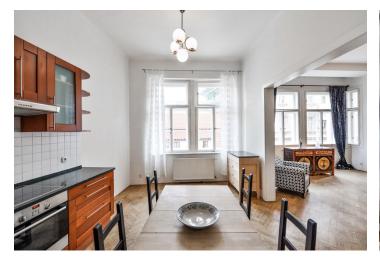

The flat features a spacious entrance hall with **lots of built-in wardrobes**, a bright 54 m² living room connected to a fully fitted eat-in kitchen, and two bedrooms, one also with built-in wardrobes. There is bathroom with bath and toilet, bathroom with a walk-in shower, and a guest toilet.

Preserved original details, high ceilings, wooden double windows, **solid wood parquet floors**, security entry door, new gas boiler, washing machine, dishwasher. The flat can be unfurnished. Common building charges and deposit for utilities CZK 5000 - 6000 per month.