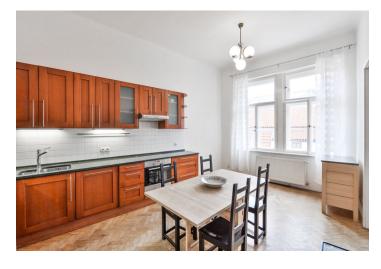

The flat features a spacious entrance hall with **lots of built-in wardrobes**, a bright 54 m² living room connected to a fully fitted eat-in kitchen, and two bedrooms, one also with built-in wardrobes. There is bathroom with bath and toilet, bathroom with a walk-in shower, and a guest toilet.

Preserved original details, high ceilings, wooden double windows, **solid wood parquet floors**, security entry door, new gas boiler, washing machine, dishwasher. The flat can be unfurnished. Common building charges and deposit for utilities CZK 5000 - 6000 per month.