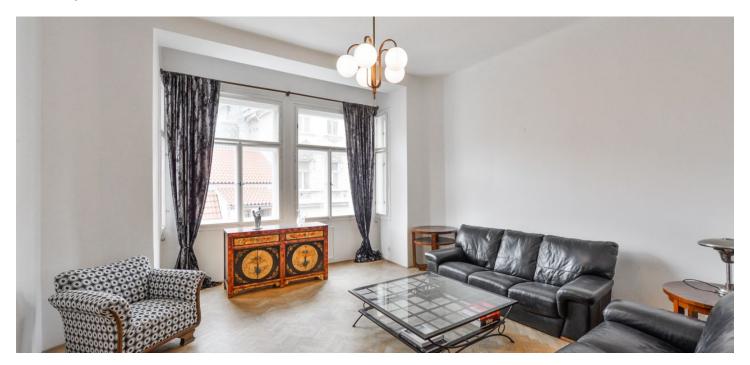

\* Area of the unit according to the Civil Code. The area consists of the sum total area of the entire unit bounded by perimeter walls.

Rented

Spacious furnished reconstructed 2-bedroom 2-bathroom flat on the second floor of a well kept renovated traditional residential building with a new lift. Well located in a quiet street in the historic center of Prague, one block from the Vltava riverbank and the National Theatre. Just a minute walk from trams, a few min. from Karlovo náměstí metro station, Žofín Island and the Mánes Exhibition Hall, with full amenities in the neighborhood.

The flat features a spacious entrance hall with **lots of built-in wardrobes**, a bright 54 m² living room connected to a fully fitted eat-in kitchen, and two bedrooms, one also with built-in wardrobes. There is bathroom with bath and toilet, bathroom with a walk-in shower, and a guest toilet.

Preserved original details, high ceilings, wooden double windows, **solid wood parquet floors**, security entry door, new gas boiler, washing machine, dishwasher. The flat can be unfurnished. Common building charges and deposit for utilities CZK 5000 - 6000 per month.