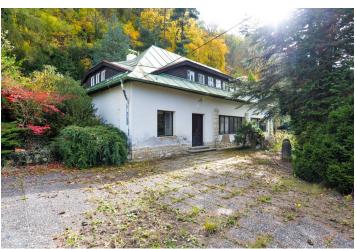

The northwest-oriented plot is located on a **quiet, blind street** surrounded by family houses on one side and by a brook from the other side. On the plot there is a double garage and a house designed for a complete reconstruction or demolition. The access to the garage **is reinforced with tiles** as well as the **yard**. The eastern part of the garden **is maintained with lawn** and **fruit trees**. Some nooks of the garden with **centuries-old trees** reveal its original beauty. The plot extends into the **forest** on the **south-eastern slope**, where there is a **terrace**.