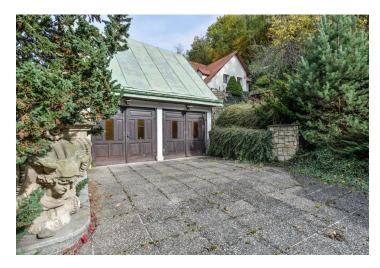

The northwest-oriented plot is located on a **quiet, blind street** surrounded by family houses on one side and by a brook from the other side. On the plot there is a double garage and a house designed for a complete reconstruction or demolition. The access to the garage **is reinforced with tiles** as well as the **yard**. The eastern part of the garden **is maintained with lawn** and **fruit trees**. Some nooks of the garden with **centuries-old trees** reveal its original beauty. The plot extends into the **forest** on the **south-eastern slope**, where there is a **terrace**.