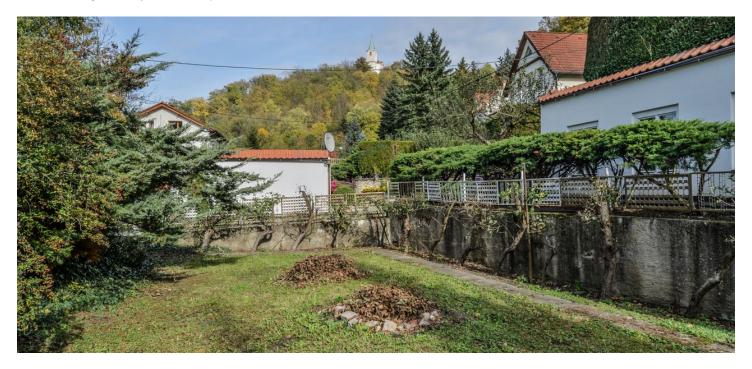

Plot for the construction of a family house located in a unique location with an impressive atmosphere, right in the Šárka-Lysolaje nature park. It offers complete privacy and stunning views of the surrounding forests or the local dominant - the tower of the Church of St. Matthew.

The northwest-oriented plot is located on a **quiet, blind street** surrounded by family houses on one side and by a brook from the other side. On the plot there is a double garage and a house designed for a complete reconstruction or demolition. The access to the garage **is reinforced with tiles** as well as the **yard**. The eastern part of the garden **is maintained with lawn** and **fruit trees**. Some nooks of the garden with **centuries-old trees** reveal its original beauty. The plot extends into the **forest** on the **south-eastern slope**, where there is a **terrace**.