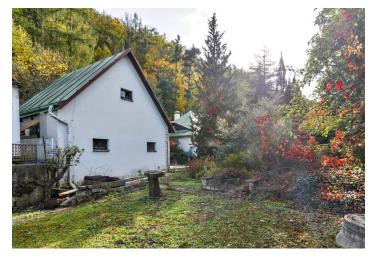

The northwest-oriented plot is located on a **quiet, blind street** surrounded by family houses on one side and by a brook from the other side. On the plot there is a double garage and a house designed for a complete reconstruction or demolition. The access to the garage **is reinforced with tiles** as well as the **yard**. The eastern part of the garden **is maintained with lawn** and **fruit trees**. Some nooks of the garden with **centuries-old trees** reveal its original beauty. The plot extends into the **forest** on the **south-eastern slope**, where there is a **terrace**.