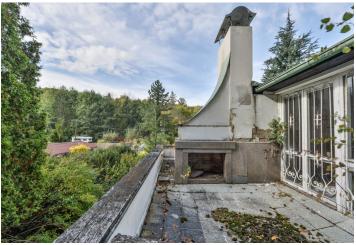

Plot for the construction of a family house located in a unique location with an impressive atmosphere, right in the Šárka-Lysolaje nature park. It offers complete privacy and stunning views of the surrounding forests or the local dominant - the tower of the Church of St. Matthew.

The northwest-oriented plot is located on a **quiet, blind street** surrounded by family houses on one side and by a brook from the other side. On the plot there is a double garage and a house designed for a complete reconstruction or demolition. The access to the garage **is reinforced with tiles** as well as the **yard**. The eastern part of the garden **is maintained with lawn** and **fruit trees**. Some nooks of the garden with **centuries-old trees** reveal its original beauty. The plot extends into the **forest** on the **south-eastern slope**, where there is a **terrace**.