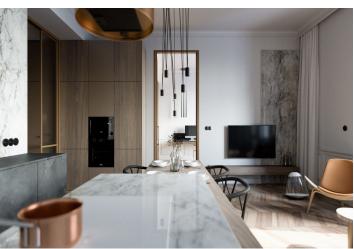

The layout offers a living room with a dining area and an open plan kitchen with a bay window, a study, 2 bedrooms (1 with an en-suite bathroom and an access to the balcony) with windows facing the courtyard, a bathroom, a guest toilet, an entrance hall, and a closet.

The apartment is offered in a completely finished state with the option of white walls finishing (i.e. before the completion of the final surfaces - floors, tiles). Facilities include **oak floors**, large-format tiles, high quality sanitary ware, **cassette interior doors** and **replicas of casement windows**, doublewing entrance doors with period mouldings, data distribution, a home phone, and a preparation for a satellite TV. Heating will be provided by a central boiler room in the basement. The purchase price includes **a cellar**.