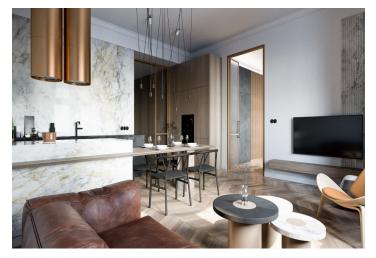

The layout offers a living room with a dining area and an open plan kitchen with a bay window, a study, 2 bedrooms (1 with an en-suite bathroom and an access to the balcony) with windows facing the courtyard, a bathroom, a guest toilet, an entrance hall, and a closet.

The apartment is offered in a completely finished state with the option of white walls finishing (i.e. before the completion of the final surfaces - floors, tiles). Facilities include **oak floors**, large-format tiles, high quality sanitary ware, **cassette interior doors** and **replicas of casement windows**, doublewing entrance doors with period mouldings, data distribution, a home phone, and a preparation for a satellite TV. Heating will be provided by a central boiler room in the basement. The purchase price includes **a cellar**.