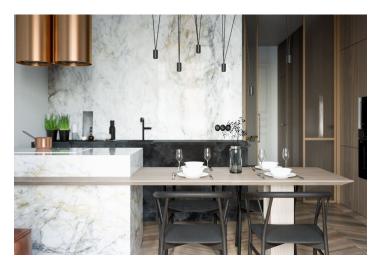

The layout offers a living room with a dining area and an open plan kitchen with a bay window, a study, 2 bedrooms (1 with an en-suite bathroom and an access to the balcony) with windows facing the courtyard, a bathroom, a guest toilet, an entrance hall, and a closet.

The apartment is offered in a completely finished state with the option of white walls finishing (i.e. before the completion of the final surfaces - floors, tiles). Facilities include **oak floors**, large-format tiles, high quality sanitary ware, **cassette interior doors** and **replicas of casement windows**, doublewing entrance doors with period mouldings, data distribution, a home phone, and a preparation for a satellite TV. Heating will be provided by a central boiler room in the basement. The purchase price includes **a cellar**.