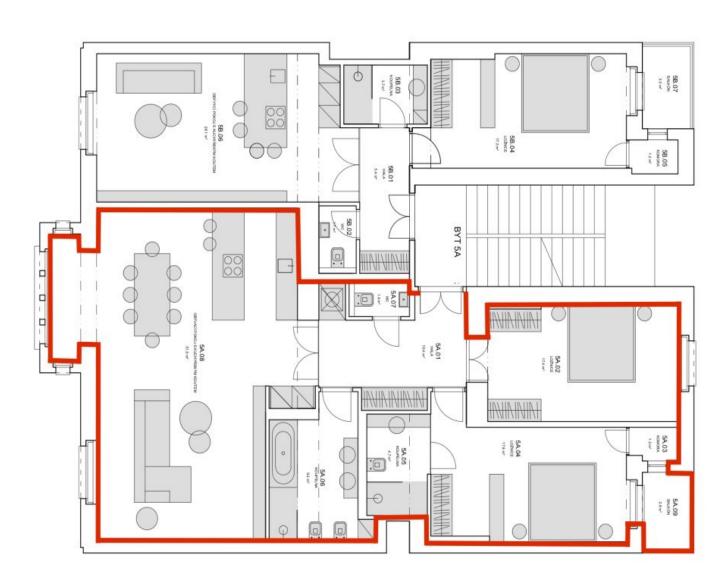

The layout offers a living room with a dining area and an open plan kitchen with a bay window, a study, 2 bedrooms (1 with an en-suite bathroom and an access to the balcony) with windows facing the courtyard, a bathroom, a guest toilet, an entrance hall, and a closet.

Interior 113.9 m², balcony 2.8 m², cellar.

## Apartment Three-bedroom (4+kk)

Ask for price

114 m², Prague 3, Vinohrady, Slavíkova

| 512.9     | CELNEW                               |       |
|-----------|--------------------------------------|-------|
| 618       | OBYVACI POKOJ S KUCHYRSKYM<br>KOUTEM | 5A.08 |
| 1.4       | wc                                   | 5A.07 |
| 9.2       | MOUPELMA                             | 5A.06 |
| 0         | MOUPELANA                            | SA.05 |
| 9.71      | TOSMICE                              | 5A.04 |
| 1,2       | жомова                               | 5A.03 |
| ¥23       | LOŽNICE                              | 5A.02 |
| 10,4      | AWA                                  | 54.01 |
| PLOCHA m² | MISTNOST                             | C.M.  |
|           | TABULKA MISTWOSTI                    |       |