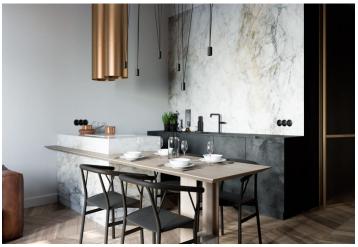

The layout offers a living room with a dining area and an open plan kitchen with a bay window, a study, 2 bedrooms (1 with an en-suite bathroom and an access to the balcony) with windows facing the courtyard, a bathroom, a guest toilet, an entrance hall, and a closet.

The apartment is offered in a completely finished state with the option of white walls finishing (i.e. before the completion of the final surfaces - floors, tiles). Facilities include **oak floors**, large-format tiles, high quality sanitary ware, **cassette interior doors** and **replicas of casement windows**, doublewing entrance doors with period mouldings, data distribution, a home phone, and a preparation for a satellite TV. Heating will be provided by a central boiler room in the basement. The purchase price includes **a cellar**.