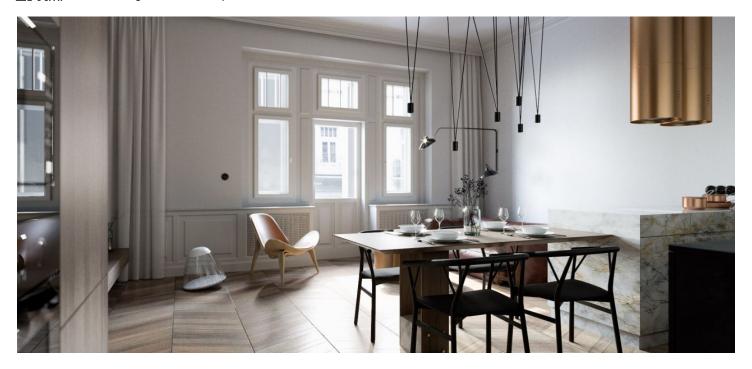

The layout offers a living room with a dining area and an open plan kitchen with a bay window, a study, 2 bedrooms (1 with an en-suite bathroom and an access to the balcony) with windows facing the courtyard, a bathroom, a guest toilet, an entrance hall, and a closet.

The apartment is offered in a completely finished state with the option of white walls finishing (i.e. before the completion of the final surfaces - floors, tiles). Facilities include **oak floors**, large-format tiles, high quality sanitary ware, **cassette interior doors** and **replicas of casement windows**, doublewing entrance doors with period mouldings, data distribution, a home phone, and a preparation for a satellite TV. Heating will be provided by a central boiler room in the basement. The purchase price includes **a cellar**.