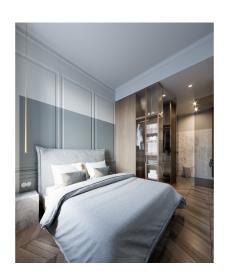

The layout offers a living room with a dining area and an open plan kitchen with access to a **southwest-facing balcony**, a study, 2 bedrooms (1 with an en-suite bathroom and an access to the balcony) with windows facing the courtyard, a bathroom, a guest toilet, an entrance hall, and a closet.

The apartment is offered in a completely finished state with the option of white walls finishing (i.e. before the completion of the final surfaces - floors, tiles). Facilities include **oak floors**, large-format tiles, high quality sanitary ware, **cassette interior doors** and **replicas of casement windo**ws, doublewing entrance doors with period mouldings, data distribution, a home phone, and a preparation for a satellite TV. Heating will be provided by a central boiler room in the basement. The purchase price includes a **cellar**.