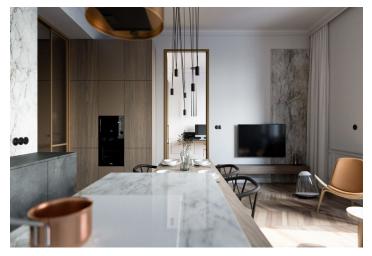

The layout offers a living room with a dining area and an open plan kitchen with access to a **southwest-facing balcony**, a study, 2 bedrooms (1 with an en-suite bathroom and an access to the balcony) with windows facing the courtyard, a bathroom, a guest toilet, an entrance hall, and a closet.

The apartment is offered in a completely finished state with the option of white walls finishing (i.e. before the completion of the final surfaces - floors, tiles). Facilities include **oak floors**, large-format tiles, high quality sanitary ware, **cassette interior doors** and **replicas of casement windo**ws, doublewing entrance doors with period mouldings, data distribution, a home phone, and a preparation for a satellite TV. Heating will be provided by a central boiler room in the basement. The purchase price includes a **cellar**.