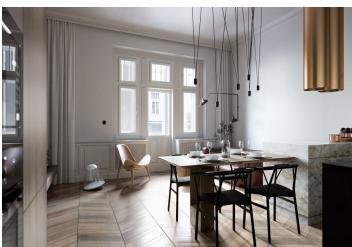

The layout offers a living room with a dining area and an open plan kitchen with access to a **southwest-facing balcony**, a study, 2 bedrooms (1 with an en-suite bathroom and an access to the balcony) with windows facing the courtyard, a bathroom, a guest toilet, an entrance hall, and a closet.

The apartment is offered in a completely finished state with the option of white walls finishing (i.e. before the completion of the final surfaces - floors, tiles). Facilities include **oak floors**, large-format tiles, high quality sanitary ware, **cassette interior doors** and **replicas of casement windo**ws, doublewing entrance doors with period mouldings, data distribution, a home phone, and a preparation for a satellite TV. Heating will be provided by a central boiler room in the basement. The purchase price includes a **cellar**.