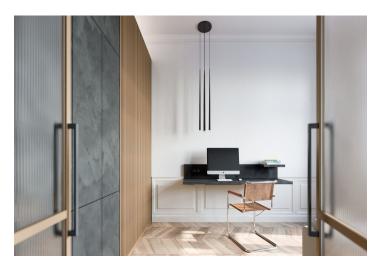

The layout offers a living room with a dining area and an open plan kitchen with access to a **southwest-facing balcony**, a study, 2 bedrooms (1 with an en-suite bathroom and an access to the balcony) with windows facing the courtyard, a bathroom, a guest toilet, an entrance hall, and a closet.

The apartment is offered in a completely finished state with the option of white walls finishing (i.e. before the completion of the final surfaces - floors, tiles). Facilities include **oak floors**, large-format tiles, high quality sanitary ware, **cassette interior doors** and **replicas of casement windo**ws, doublewing entrance doors with period mouldings, data distribution, a home phone, and a preparation for a satellite TV. Heating will be provided by a central boiler room in the basement. The purchase price includes a **cellar**.