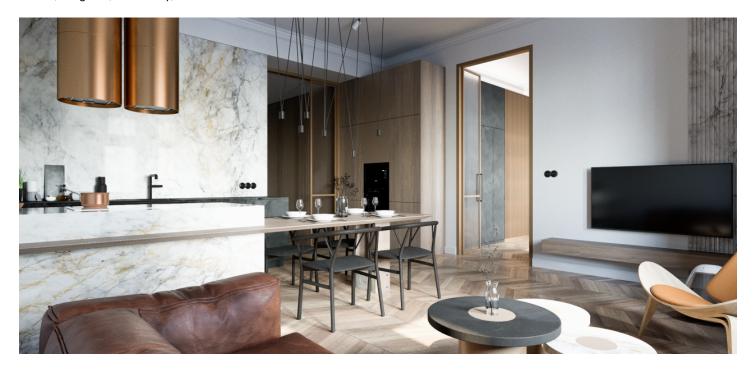

The layout offers a living room with a dining area and an open plan kitchen with access to a **southwest-facing balcony**, a study, 2 bedrooms (1 with an en-suite bathroom and an access to the balcony) with windows facing the courtyard, a bathroom, a guest toilet, an entrance hall, and a closet.

The apartment is offered in a completely finished state with the option of white walls finishing (i.e. before the completion of the final surfaces - floors, tiles). Facilities include **oak floors**, large-format tiles, high quality sanitary ware, **cassette interior doors** and **replicas of casement windo**ws, doublewing entrance doors with period mouldings, data distribution, a home phone, and a preparation for a satellite TV. Heating will be provided by a central boiler room in the basement. The purchase price includes a **cellar**.