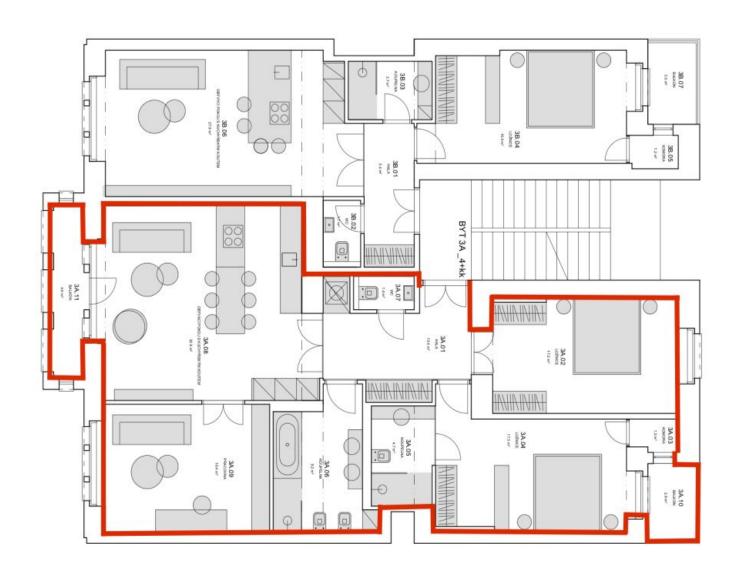

The layout offers a living room with a dining area and an open plan kitchen with access to a **southwest-facing balcony**, a study, 2 bedrooms (1 with an en-suite bathroom and an access to the balcony) with windows facing the courtyard, a bathroom, a guest toilet, an entrance hall, and a closet.

Interior 108.8 m², balcony 4.6 m² and 2.8 m², cellar.

## Apartment Three-bedroom (4+kk)

Ask for price

108 m², Prague 3, Vinohrady, Slavíkova

|       | TABULKA MISTNOSTI                    |          |
|-------|--------------------------------------|----------|
| C.M.  | MISTNOST                             | PLOCHA m |
| 3A.01 | HALA                                 | 10,4     |
| 34.02 | TOSMICE                              | 17.2     |
| 5A.03 | комона                               | 1,2      |
| 34.04 | LOZNICE                              | 17.3     |
| 34.05 | WITHING                              | 4.7      |
| 3A.08 | WYTEATON                             | 9.2      |
| 34.07 | wo                                   | 1,4      |
| 80.AE | OBÝVACÍ POKOJ S KUCHYRSKÝM<br>KDUTEM | 20.0     |
| 34.00 | PRIACOVNA                            | 16.4     |
|       | CELAEM                               | 181.     |
| 8     | DAI M'AL                             | 2        |
|       |                                      |          |