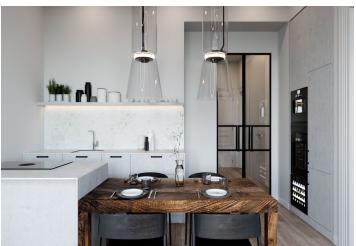

The layout offers a living room with a dining area and an open plan kitchen, a study with a **southwest-facing balcony**, 2 bedrooms (1 with an en-suite bathroom and access to the balcony) with windows facing the courtyard, a bathroom, a guest toilet, an entrance hall, and a closet.

The apartment is offered in a completely finished state with the option of white walls finishing (i.e. before the completion of the final surfaces - floors, tiles). Facilities include **oak floors**, large-format tiles, high quality sanitary ware, **cassette interior doors** and **replicas of casement windows**, doublewing entrance doors with period mouldings, data distribution, a home phone, and a preparation for a satellite TV. Heating will be provided by a central boiler room in the basement. The purchase price includes a **cellar**.