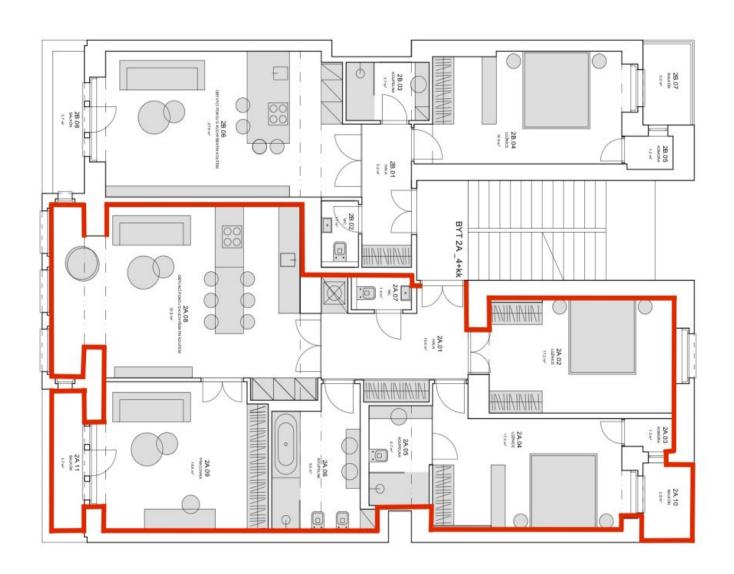

The layout offers a living room with a dining area and an open plan kitchen, a study with a **southwest-facing balcony**, 2 bedrooms (1 with an en-suite bathroom and access to the balcony) with windows facing the courtyard, a bathroom, a guest toilet, an entrance hall, and a closet.

Interior 114.1 m<sup>2</sup>, balcony 3.7 m<sup>2</sup> and 2.8 m<sup>2</sup>, cellar.

## Apartment Three-bedroom (4+kk)

Ask for price

114 m², Prague 3, Vinohrady, Slavíkova

|       | TABULKA MISTNOSTI                      |         |
|-------|----------------------------------------|---------|
| C.M.  | MISTNOST                               | PLODIAM |
| 24.01 | HALLA                                  | 10,4    |
| 24.02 | FOUNDE                                 | 17.2    |
| 24.03 | WOMONA                                 | 1,2     |
| 24,04 | LOŽNICE                                | 57.3    |
| 24.05 | WATERINGS                              | 4.7     |
| 24.06 | KOUPELNA                               | 9.2     |
| 24.07 | WC                                     | 1,4     |
| 24.08 | OBRVACÍ PONDA S ALLOHYSISKÝM<br>KOUTEM | 33,6    |
| 24.09 | PRACOVNA                               | 18.5    |
|       | CELKEN                                 | 1943    |
|       |                                        |         |
| 24.10 | MONTHE                                 | 20      |
| 38.11 | 90 NON                                 | 3.7     |