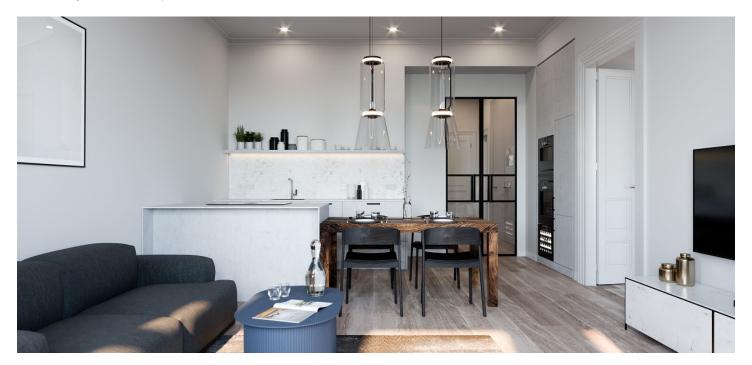

The layout offers a living room with a dining area and an open plan kitchen, a study with a **southwest-facing balcony**, 2 bedrooms (1 with an en-suite bathroom and access to the balcony) with windows facing the courtyard, a bathroom, a guest toilet, an entrance hall, and a closet.

The apartment is offered in a completely finished state with the option of white walls finishing (i.e. before the completion of the final surfaces - floors, tiles). Facilities include **oak floors**, large-format tiles, high quality sanitary ware, **cassette interior doors** and **replicas of casement windows**, doublewing entrance doors with period mouldings, data distribution, a home phone, and a preparation for a satellite TV. Heating will be provided by a central boiler room in the basement. The purchase price includes a **cellar**.