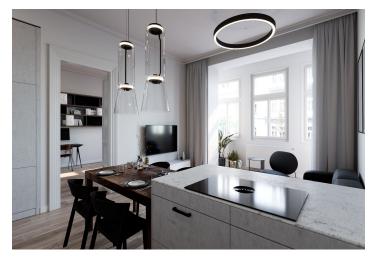

The layout offers a living room with a dining area and an open plan kitchen, a study with a **southwest-facing balcony**, 2 bedrooms (1 with an en-suite bathroom and access to the balcony) with windows facing the courtyard, a bathroom, a guest toilet, an entrance hall, and a closet.

The apartment is offered in a completely finished state with the option of white walls finishing (i.e. before the completion of the final surfaces - floors, tiles). Facilities include **oak floors**, large-format tiles, high quality sanitary ware, **cassette interior doors** and **replicas of casement windows**, doublewing entrance doors with period mouldings, data distribution, a home phone, and a preparation for a satellite TV. Heating will be provided by a central boiler room in the basement. The purchase price includes a **cellar**.