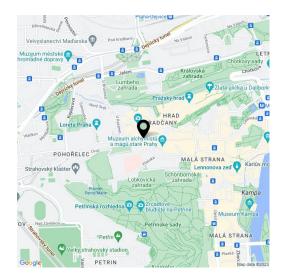

The house stands in an exclusive, sought-after location with minimal car traffic, close to the Prague Castle and within walking distance of many **important sights, museums, galleries, restaurants, cafes, and romantic secluded spots.** The house is located a few steps from Pohořelec and the Malostranské náměstí tram stops; the **Malostranská** metro station (line A) is 1 tram stop away. There are many landscaped parks and orchards close-by, such as the **Velká strahovská zahrada garden** or **Petřín Orchards**.