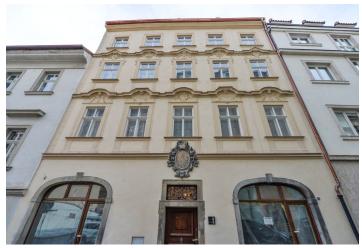

#### **Retail space**

29 m², Prague 1, Malá Strana, Úvoz

| Total area       | 29 m² |
|------------------|-------|
| Parking          | -     |
| PENB             | G     |
| Reference number | 27138 |

Retail space located on the ground floor of a fully reconstructed building from the 17th century. A prestigious address in the heart of Lesser Town, in a place with a unique atmosphere, right under the Prague Castle, close to the Charles Bridge and Kampa Island.