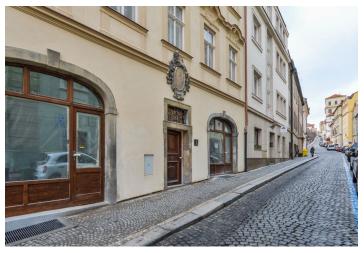

#### **Retail space**

29 m², Prague 1, Malá Strana, Úvoz

| Total area       | 29 m² |
|------------------|-------|
| Parking          | -     |
| PENB             | G     |
| Reference number | 27138 |

Retail space located on the ground floor of a fully reconstructed building from the 17th century. A prestigious address in the heart of Lesser Town, in a place with a unique atmosphere, right under the Prague Castle, close to the Charles Bridge and Kampa Island.