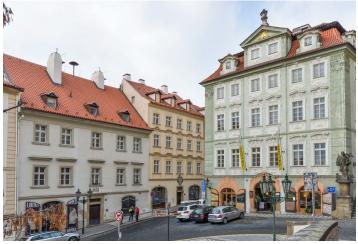

#### **Retail space**

29 m², Prague 1, Malá Strana, Úvoz

| Total area       | 29 m² |
|------------------|-------|
| Parking          | -     |
| PENB             | G     |
| Reference number | 27138 |

Retail space located on the ground floor of a fully reconstructed building from the 17th century. A prestigious address in the heart of Lesser Town, in a place with a unique atmosphere, right under the Prague Castle, close to the Charles Bridge and Kampa Island.

The house stands in an exclusive, sought-after location with minimal car traffic, close to the Prague Castle and within walking distance of many **important sights, museums, galleries, restaurants, cafes, and romantic secluded spots.** The house is located a few steps from Pohořelec and the Malostranské náměstí tram stops; the **Malostranská** metro station (line A) is 1 tram stop away. There are many landscaped parks and orchards close-by, such as the **Velká strahovská zahrada garden** or **Petřín Orchards**.