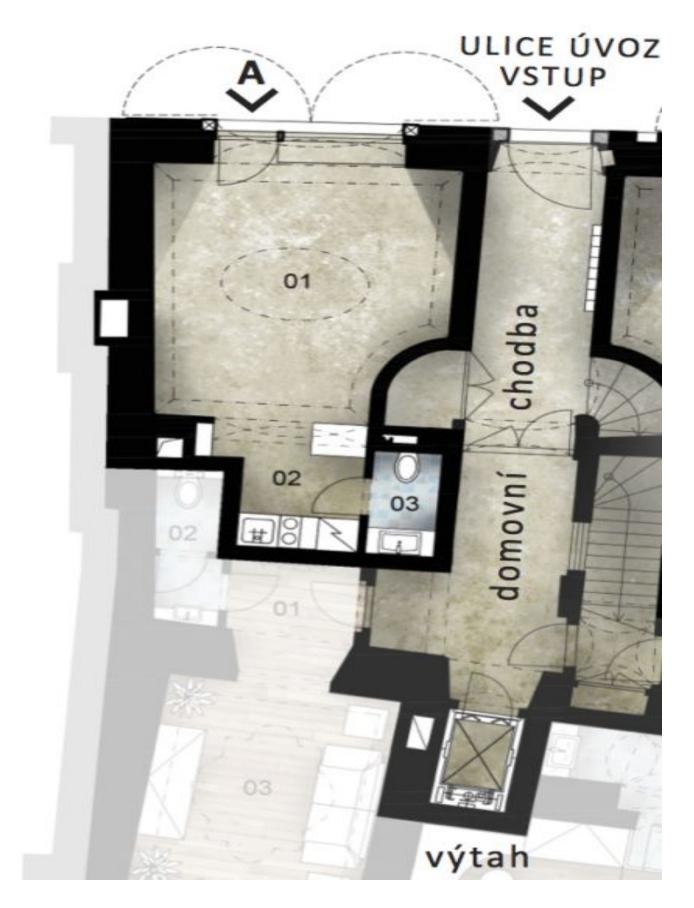

The unit is is in a state of **white walls**, i.e. prior to the completion of the final surfaces and fittings. The interior will be completed by the new owner under the supervision of the architect responsible for the whole project. The bathroom has a flexible layout, fixtures, and sanitary ware. The reconstruction of the building includes a new roof and facade, west-facing new casement windows, retrofitted timber windows facing the street, renovated common areas, a hydraulic **elevator**, a new central gas boiler as well as a preparation for air conditioning. All utility networks were upgraded. Replicas of the original entrance doors, ceilings with ornamental stucco without the final layer of paint. The purchase price includes a **cellar**. The renovation of the common areas has already been completed and approved.

Floor area 28.7 m², cellar 13.9 m².

Svoboda & Williams s.r.o. info@svoboda-williams.com www.svoboda-williams.com **Prague** +420 257 328 281 +420 724 551 238

Brno +420 543 250 711 +420 724 551 238 **Bratislava** +421 948 939 938 **PDF created** 14. 03. 2025, 01:43