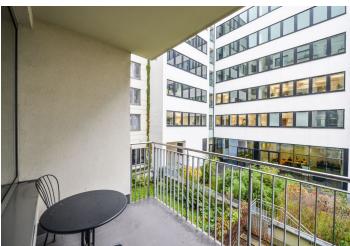

\* Area of the unit according to the Civil Code. The area consists of the sum total area of the entire unit bounded by perimeter walls.

Furnished 1-bedroom flat with a 6 m² balcony, situated on the first floor in the Anděl City Residence with a 24-hour reception, security cameras and underground parking. The modern residence offers many conveniences as it is located near a huge shopping center with sports and cultural facilities. Great public transportation connections, a few minute walk to Anděl metro station and multiple bus and tram links. Convenient to the French School.

The interior includes living room with a fully fitted open kitchen and dining space, one bedroom with built-in wardrobes, bathroom with bath with a shower screen and toilet, and entrance hall with boiler cabinet. The **balcony** overlooks the green courtyard and is accessible from both main rooms.