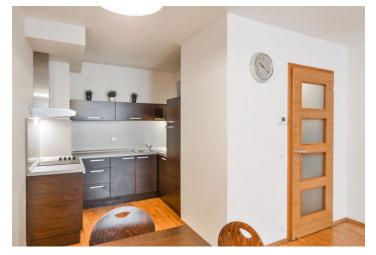

The interior includes living room with a fully fitted open kitchen and dining space, one bedroom with built-in wardrobes, bathroom with bath with a shower screen and toilet, and entrance hall with boiler cabinet. The **balcony** overlooks the green courtyard and is accessible from both main rooms.