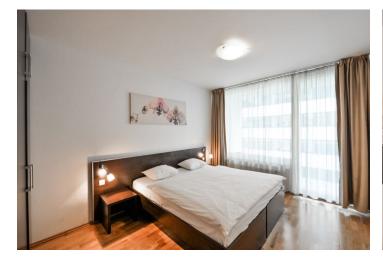

The interior includes living room with a fully fitted open kitchen and dining space, one bedroom with built-in wardrobes, bathroom with bath with a shower screen and toilet, and entrance hall with boiler cabinet. The **balcony** overlooks the green courtyard and is accessible from both main rooms.