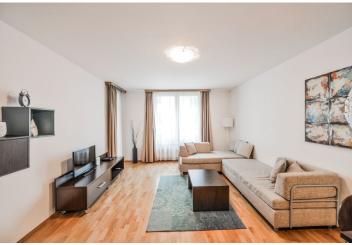

\* Area of the unit according to the Civil Code. The area consists of the sum total area of the entire unit bounded by perimeter walls.

Furnished 1-bedroom flat with a 6 m² balcony, situated on the first floor in the Anděl City Residence with a 24-hour reception, security cameras and underground parking. The modern residence offers many conveniences as it is located near a huge shopping center with sports and cultural facilities. Great public transportation connections, a few minute walk to Anděl metro station and multiple bus and tram links. Convenient to the French School.

The interior includes living room with a fully fitted open kitchen and dining space, one bedroom with built-in wardrobes, bathroom with bath with a shower screen and toilet, and entrance hall with boiler cabinet. The **balcony** overlooks the green courtyard and is accessible from both main rooms.