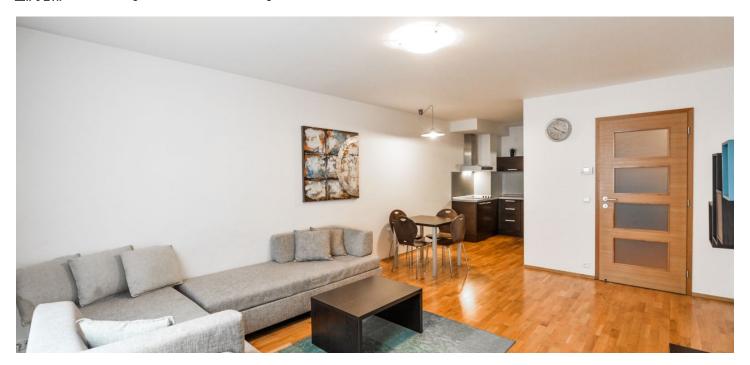

\* Area of the unit according to the Civil Code. The area consists of the sum total area of the entire unit bounded by perimeter walls.

Furnished 1-bedroom flat with a 6 m² balcony, situated on the first floor in the Anděl City Residence with a 24-hour reception, security cameras and underground parking. The modern residence offers many conveniences as it is located near a huge shopping center with sports and cultural facilities. Great public transportation connections, a few minute walk to Anděl metro station and multiple bus and tram links. Convenient to the French School.

The interior includes living room with a fully fitted open kitchen and dining space, one bedroom with built-in wardrobes, bathroom with bath with a shower screen and toilet, and entrance hall with boiler cabinet. The **balcony** overlooks the green courtyard and is accessible from both main rooms.