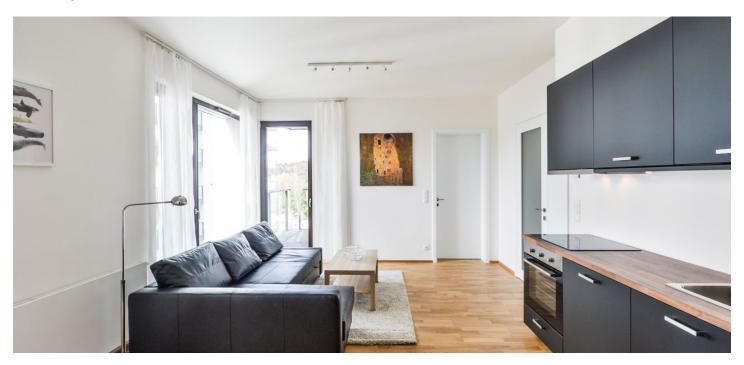

The interior includes one bedroom with views of the river, living room with a fully fitted open kitchen and dining space, bathroom with bathtub and toilet, and entrance hall. The **balcony** is accessible from both main rooms.

Wooden floors, tiles, French windows, security entry door, washing machine, dishwasher, cellar, lift. One **garage parking space** included. Project amenities also include a private garden, guest parking, barbecue point, bike rental, and bike path leading to the Trója neighborhood. Deposit for common building charges, water and heating around CZK 3,500 per month. Electricity is billed separately. Mid term rental available at a higher rent.