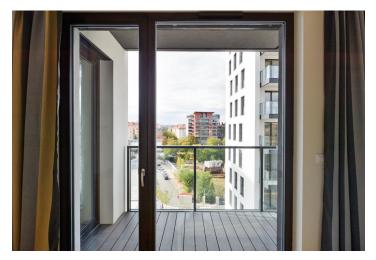

The interior includes one bedroom with views of the river, living room with a fully fitted open kitchen and dining space, bathroom with bathtub and toilet, and entrance hall. The **balcony** is accessible from both main rooms.