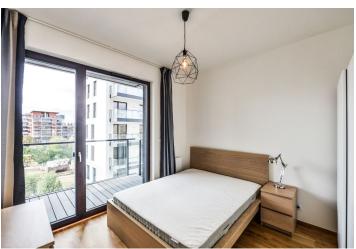

The interior includes one bedroom with views of the river, living room with a fully fitted open kitchen and dining space, bathroom with bathtub and toilet, and entrance hall. The **balcony** is accessible from both main rooms.