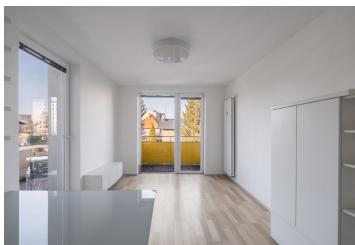

## Rented

Modern unfurnished apartment with 3 balconies, situated on the raised ground floor of an apartment building with outdoor parking. On a quiet street in a residential area in a location with full civic amenities in close proximity, near the BB Centrum and Brumlovka multifunctional centers, with bus connections to the Budějovická and Kačerov metro stations and quick access to the center.

The apartment includes one smaller walk-through room with built-in wardrobes (possible to use as a walk-in closet or a study), one bedroom with a balcony, a living room with a fully fitted open plan kitchen and two balconies, a bathroom with a bathtub and toilet, and an entrance hall.