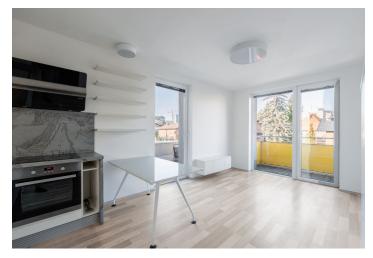

## Rented

Modern unfurnished apartment with 3 balconies, situated on the raised ground floor of an apartment building with outdoor parking. On a quiet street in a residential area in a location with full civic amenities in close proximity, near the BB Centrum and Brumlovka multifunctional centers, with bus connections to the Budějovická and Kačerov metro stations and quick access to the center.

The apartment includes one smaller walk-through room with built-in wardrobes (possible to use as a walk-in closet or a study), one bedroom with a balcony, a living room with a fully fitted open plan kitchen and two balconies, a bathroom with a bathtub and toilet, and an entrance hall.

Laminate floors, tiles, French windows, blinds, washer, dishwasher, microwave oven, UPC cable, camera system, chip entry to the building. **Parking** can be arranged on the gated plot at CZK 1,500/month.