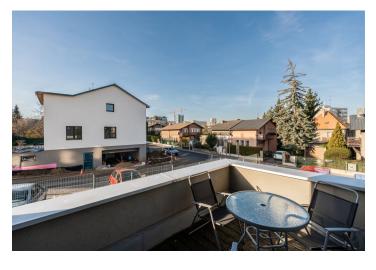

## **Apartment Two-bedroom (3+kk)**

60 m², Prague 4, Michle, Na líše

| Total area                           | 84 m²                                                                                                               |
|--------------------------------------|---------------------------------------------------------------------------------------------------------------------|
| Floor area*                          | 60 m²                                                                                                               |
| Balcony                              | 24 m²                                                                                                               |
| Parking on the plot can be arranged. |                                                                                                                     |
| Cellar                               |                                                                                                                     |
| Service price                        | Monthly deposit for services<br>and heating CZK 4,000 for 2<br>persons. Electricity -<br>transferred to the tenant. |
| PENB                                 | В                                                                                                                   |
| Reference number                     | 27092                                                                                                               |
| Available from                       | Immediately                                                                                                         |

## Rented

Modern unfurnished apartment with 3 balconies, situated on the raised ground floor of an apartment building with outdoor parking. On a quiet street in a residential area in a location with full civic amenities in close proximity, near the BB Centrum and Brumlovka multifunctional centers, with bus connections to the Budějovická and Kačerov metro stations and quick access to the center.