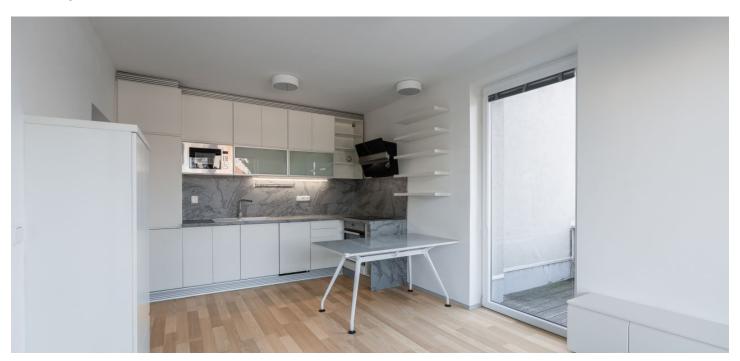

## Rented

Modern unfurnished apartment with 3 balconies, situated on the raised ground floor of an apartment building with outdoor parking. On a quiet street in a residential area in a location with full civic amenities in close proximity, near the BB Centrum and Brumlovka multifunctional centers, with bus connections to the Budějovická and Kačerov metro stations and quick access to the center.

The apartment includes one smaller walk-through room with built-in wardrobes (possible to use as a walk-in closet or a study), one bedroom with a balcony, a living room with a fully fitted open plan kitchen and two balconies, a bathroom with a bathtub and toilet, and an entrance hall.

Laminate floors, tiles, French windows, blinds, washer, dishwasher, microwave oven, UPC cable, camera system, chip entry to the building. **Parking** can be arranged on the gated plot at CZK 1,500/month.