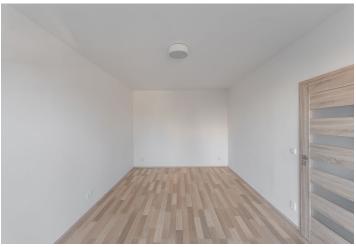

## Rented

Modern unfurnished apartment with 3 balconies, situated on the raised ground floor of an apartment building with outdoor parking. On a quiet street in a residential area in a location with full civic amenities in close proximity, near the BB Centrum and Brumlovka multifunctional centers, with bus connections to the Budějovická and Kačerov metro stations and quick access to the center.

The apartment includes one smaller walk-through room with built-in wardrobes (possible to use as a walk-in closet or a study), one bedroom with a balcony, a living room with a fully fitted open plan kitchen and two balconies, a bathroom with a bathtub and toilet, and an entrance hall.

Laminate floors, tiles, French windows, blinds, washer, dishwasher, microwave oven, UPC cable, camera system, chip entry to the building. **Parking** can be arranged on the gated plot at CZK 1,500/month.