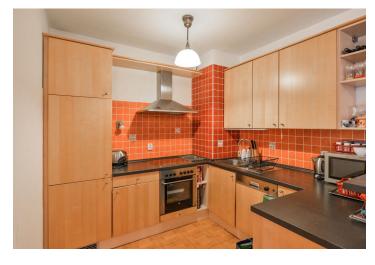

Rented

The interior includes living room with a fully fitted open kitchen, one bedroom with built-in wardrobes and balcony access, bathroom with bath, sink, bidet and toilet, and entrance hall with built-in wardrobes.

Laminated floor, tiles, security entry door, French windows, washer, dishwasher, microwave oven, garden furniture, alarm. One on-site garage parking space included. Common building charges and utilities around CZK 3500 per month.