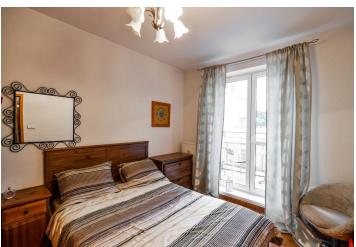

Rented

The interior includes living room with a fully fitted open kitchen, one bedroom with built-in wardrobes and balcony access, bathroom with bath, sink, bidet and toilet, and entrance hall with built-in wardrobes.