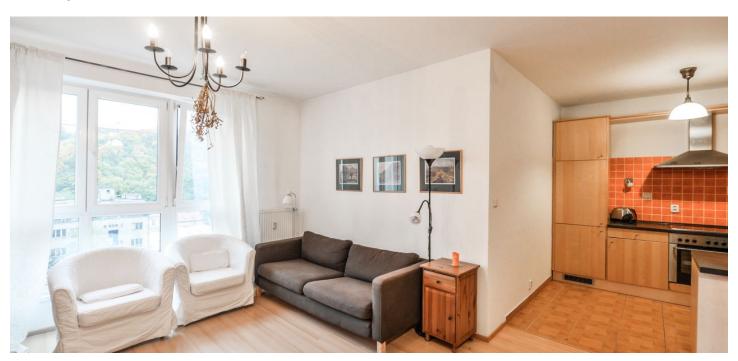

Rented

The interior includes living room with a fully fitted open kitchen, one bedroom with built-in wardrobes and balcony access, bathroom with bath, sink, bidet and toilet, and entrance hall with built-in wardrobes.

Laminated floor, tiles, security entry door, French windows, washer, dishwasher, microwave oven, garden furniture, alarm. One on-site garage parking space included. Common building charges and utilities around CZK 3500 per month.