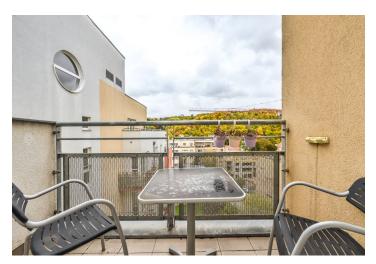

\* Area of the unit according to the Civil Code. The area consists of the sum total area of the entire unit bounded by perimeter walls.

Furnished 1-bedroom flat with a south facing balcony and green views situated on the fourth floor of a contemporary block of houses in close vicinity of large parks. Full amenities within easy reach, just a few short tram stops from Anděl metro station and shopping / entertainment zone (six minutes by tram), convenient to the French School.

Laminated floor, tiles, security entry door, French windows, washer, dishwasher, microwave oven, garden furniture, alarm. One on-site garage parking space included. Common building charges and utilities around CZK 3500 per month.