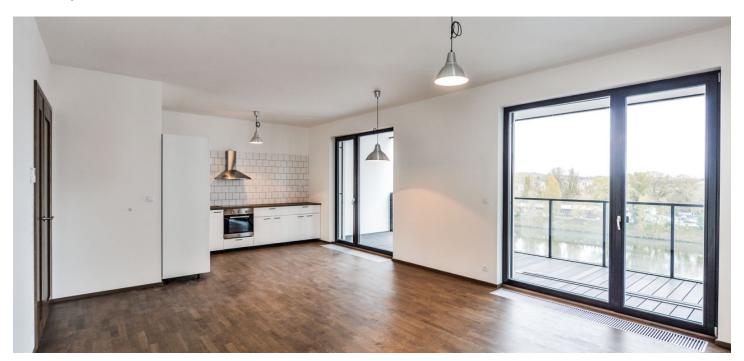

## Rented

Benefiting from beautiful unobstructed views of the Vltava River and surrounding greenery is this brand new 2-bedroom flat with a 17 m<sup>2</sup> terrace. Situated on the sixth floor of the newly constructed residential project Marina Island, with 24/7 reception and security, camera system plus underground parking, right on the Vltava riverbank, in a fast growing Prague 7 area with quick connections to the city center and full amenities within easy reach. Tram connections to metro stations Palmovka, Nádraží Holešovice and Vltavská.

The interior includes two separate bedrooms, a living room with a fully fitted open kitchen and **terrace** overlooking the river, bathroom with bath and toilet, utility room, guest toilet, and entrance hall with built-in storage.

Wooden floors, tiles, French windows, security entry door, wardrobes in one bedroom, automatic outdoor blinds, **central switch**, dishwasher, video entry phone, cellar, lift. One **garage parking space** included. Deposit for common building charges, water and heating approx. CZK 6000 per month. Electricity is billed separately. Interior 84 m², terrace 17 m².