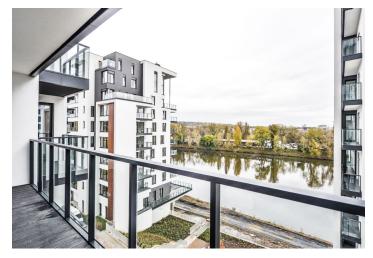

## Rented

Benefiting from beautiful unobstructed views of the Vltava River and surrounding greenery is this brand new 2-bedroom flat with a 17 m<sup>2</sup> terrace. Situated on the sixth floor of the newly constructed residential project Marina Island, with 24/7 reception and security, camera system plus underground parking, right on the Vltava riverbank, in a fast growing Prague 7 area with quick connections to the city center and full amenities within easy reach. Tram connections to metro stations Palmovka, Nádraží Holešovice and Vltavská.