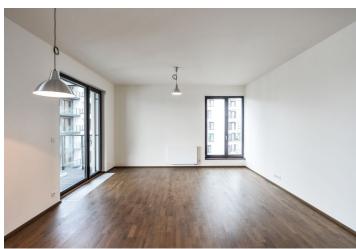

The interior includes two separate bedrooms, a living room with a fully fitted open kitchen and **terrace** overlooking the river, bathroom with bath and toilet, utility room, guest toilet, and entrance hall with built-in storage.

Wooden floors, tiles, French windows, security entry door, wardrobes in one bedroom, automatic outdoor blinds, **central switch**, dishwasher, video entry phone, cellar, lift. One **garage parking space** included. Deposit for common building charges, water and heating approx. CZK 6000 per month. Electricity is billed separately. Interior 84 m², terrace 17 m².