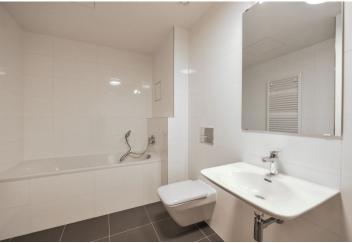

The interior includes two separate bedrooms, a living room with a fully fitted open kitchen and **terrace** overlooking the river, bathroom with bath and toilet, utility room, guest toilet, and entrance hall with built-in storage.