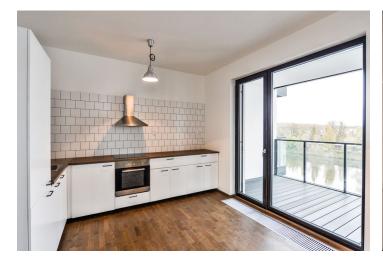

The interior includes two separate bedrooms, a living room with a fully fitted open kitchen and **terrace** overlooking the river, bathroom with bath and toilet, utility room, guest toilet, and entrance hall with built-in storage.

Wooden floors, tiles, French windows, security entry door, wardrobes in one bedroom, automatic outdoor blinds, **central switch**, dishwasher, video entry phone, cellar, lift. One **garage parking space** included. Deposit for common building charges, water and heating approx. CZK 6000 per month. Electricity is billed separately. Interior 84 m², terrace 17 m².