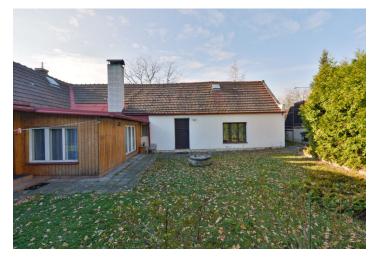

There is a house on the land which is **intended for demolition**. The large garden faces a **quiet residential area**. There are **two wells** on the plot and also a **water supply**. Sewerage is at the border of the plot. Both the plot and the immediate neighborhood have **matured trees**.

Built-up area and courtyard 363 m², garden 1459 m².