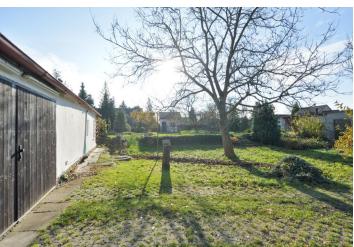

There is a house on the land which is **intended for demolition**. The large garden faces a **quiet residential area**. There are **two wells** on the plot and also a **water supply**. Sewerage is at the border of the plot. Both the plot and the immediate neighborhood have **matured trees**.

Built-up area and courtyard 363 m², garden 1459 m².