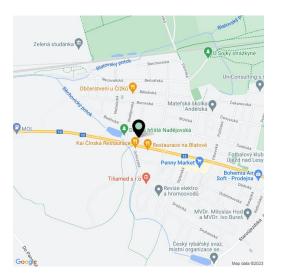

The kindergarten and elementary school are 600 meters away from the property, while you can find a supermarket, gas station, pharmacy and a candy store closer. In the neighborhood there is a restaurant, wellness center, salt cave, sauna and a swimming pool. A short walk takes you to Klánovice forest with a hiking / nature trail and biking tracks. A few steps from the property there is a bus stop, connections take 1 minute to the kindergarten and the school and 3 minutes to the Běchovice railway station, where there is a parking lot P + R. From there, trains run 22 minutes to the Masarykovo nádraží station. Easy access from the Prague Ring Road and the D10 and D11 motorways.