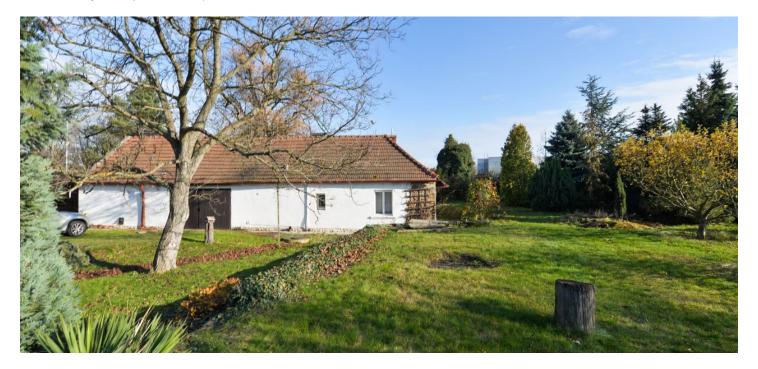

There is a house on the land which is **intended for demolition**. The large garden faces a **quiet residential area**. There are **two wells** on the plot and also a **water supply**. Sewerage is at the border of the plot. Both the plot and the immediate neighborhood have **matured trees**.

Built-up area and courtyard 363 m², garden 1459 m².