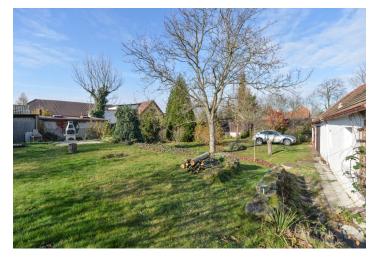

There is a house on the land which is **intended for demolition**. The large garden faces a **quiet residential area**. There are **two wells** on the plot and also a **water supply**. Sewerage is at the border of the plot. Both the plot and the immediate neighborhood have **matured trees**.

Built-up area and courtyard 363 m², garden 1459 m².