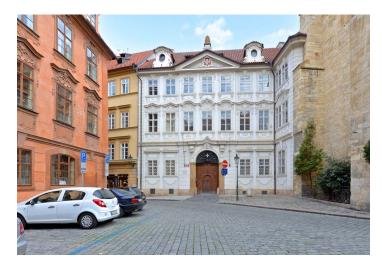

# Furnished offices with flexible lease terms in a historic palace in Malá Strana.

Are you looking to rent furnished offices for a few days, weeks or months? Do you like the extraordinary atmosphere of Malá Strana?

The Lázeňská 4 building is located in one of the oldest and most impressive parts of Prague, just a few minutes' walk from Charles Bridge, Lesser Town Square and Kampa. This historic palace is easy accessible thanks to nearby tram stops and the Malostranská metro station (line A; 10 min. on foot). Although located in the heart of the Lesser Town, it offers a quiet, undisturbed work environment. The quiet atmosphere is further enhanced by a garden in the courtyard. The interior is decorated with a variety of historic features including parquet floors and ceilings with decorative plasterwork.