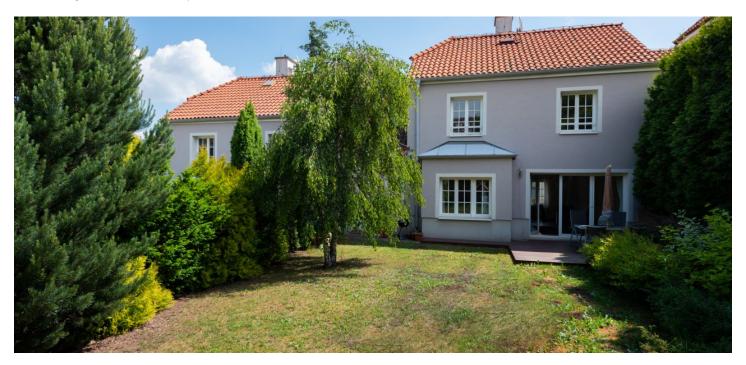

Sold

This row house with a well-kept garden boasting mature trees is situated in a clean and quiet location of Prague 6 - Nebušice. The house is close to the Tichá Šárka nature reserve and the international ISP school, and is within easy reach of the airport.

The interior includes wooden glue-down floors, white wooden eurowindows and Velux skylights, a solid wood staircase, built-in wardrobes, a fully equipped kitchen and a Junkers gas boiler with an external boiler and a storage water heater. The facade was insulated as a part of a renovation in 2011. Parking is available in the garage (with a covered walkway) and on a paved area in front of the house. The well maintained west-facing garden provides comfortable seating with plenty of privacy thanks to its lush trees.