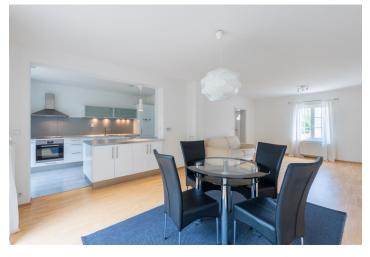

The layout of the two-story house offers on the ground floor a west-facing living room with an open kitchen and adjoining garden terrace, a foyer, a guest toilet and a laundry room. Upstairs there are 3 bedrooms, a study, a bathroom (w/ bathtub & shower) and a separate toilet. In the attic, there is a practical storage space, which is accessible after the open staircase.

The interior includes wooden glue-down floors, white wooden eurowindows and Velux skylights, a solid wood staircase, built-in wardrobes, a fully equipped kitchen and a Junkers gas boiler with an external boiler and a storage water heater. The facade was insulated as a part of a renovation in 2011. Parking is available in the garage (with a covered walkway) and on a paved area in front of the house. The well maintained west-facing garden provides comfortable seating with plenty of privacy thanks to its lush trees.