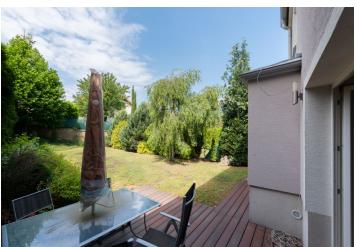

The interior includes wooden glue-down floors, white wooden eurowindows and Velux skylights, a solid wood staircase, built-in wardrobes, a fully equipped kitchen and a Junkers gas boiler with an external boiler and a storage water heater. The facade was insulated as a part of a renovation in 2011. Parking is available in the garage (with a covered walkway) and on a paved area in front of the house. The well maintained west-facing garden provides comfortable seating with plenty of privacy thanks to its lush trees.