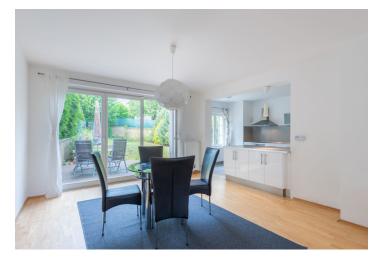

The layout of the two-story house offers on the ground floor a west-facing living room with an open kitchen and adjoining garden terrace, a foyer, a guest toilet and a laundry room. Upstairs there are 3 bedrooms, a study, a bathroom (w/ bathtub & shower) and a separate toilet. In the attic, there is a practical storage space, which is accessible after the open staircase.

The interior includes wooden glue-down floors, white wooden eurowindows and Velux skylights, a solid wood staircase, built-in wardrobes, a fully equipped kitchen and a Junkers gas boiler with an external boiler and a storage water heater. The facade was insulated as a part of a renovation in 2011. Parking is available in the garage (with a covered walkway) and on a paved area in front of the house. The well maintained west-facing garden provides comfortable seating with plenty of privacy thanks to its lush trees.