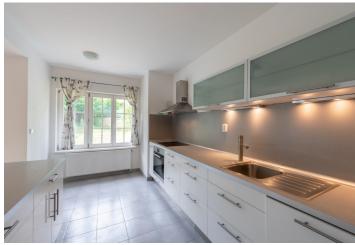

The layout of the two-story house offers on the ground floor a west-facing living room with an open kitchen and adjoining garden terrace, a foyer, a guest toilet and a laundry room. Upstairs there are 3 bedrooms, a study, a bathroom (w/ bathtub & shower) and a separate toilet. In the attic, there is a practical storage space, which is accessible after the open staircase.

The interior includes wooden glue-down floors, white wooden eurowindows and Velux skylights, a solid wood staircase, built-in wardrobes, a fully equipped kitchen and a Junkers gas boiler with an external boiler and a storage water heater. The facade was insulated as a part of a renovation in 2011. Parking is available in the garage (with a covered walkway) and on a paved area in front of the house. The well maintained west-facing garden provides comfortable seating with plenty of privacy thanks to its lush trees.