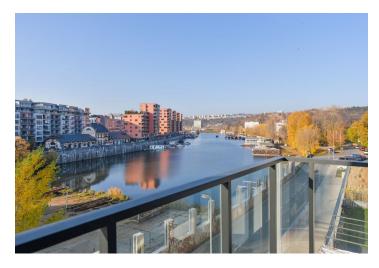

## Rented

Benefiting from views of the Vltava River and the surrounding greenery, this studio apartment with a balcony is on the third floor of the newly constructed residential project Marina Island, with 24/7 reception and security plus underground parking. Located right on the Vltava riverbank, in a fast growing Prague 7 area with quick connections to the city center and full amenities within easy reach. Tram connections to metro stations Palmovka, Nádraží Holešovice and Vltavská.