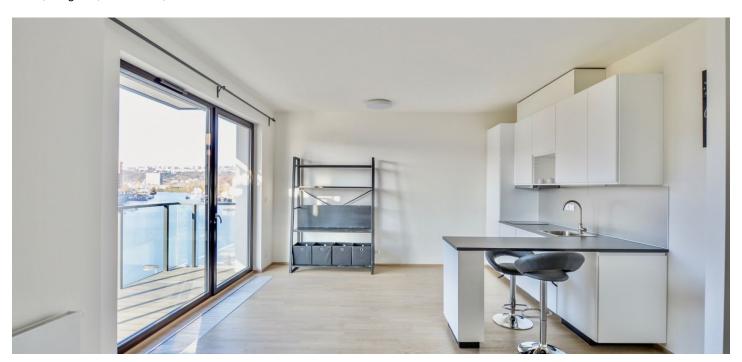

The interior includes a living room / bedroom with a fully fitted open kitchen and floor-to-ceiling windows opening onto the **balcony**, bathroom with bathtub and toilet, **walk-in closet** with utility area, and entrance hall.

**Wooden floors**, tiles, large format windows, security entry door, built-in wardrobe, washing machine, dishwasher, video entry phone, chip entry to the building, lift. Project amenities also include guest parking, barbecue point, bike rental, and bike path leading to Trója neighborhood. Common building charges, water and heating CZK 3500 per month. Electricity is billed separately.