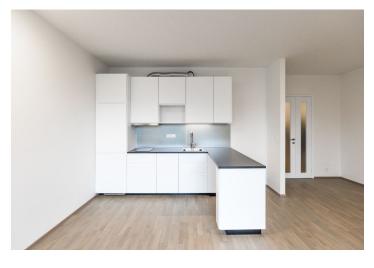

The interior includes a living room / bedroom with a fully fitted open kitchen and floor-to-ceiling windows opening onto the **balcony**, bathroom with bathtub and toilet, **walk-in closet** with utility area, and entrance hall.

**Wooden floors**, tiles, large format windows, security entry door, built-in wardrobe, washing machine, dishwasher, video entry phone, chip entry to the building, lift. Project amenities also include guest parking, barbecue point, bike rental, and bike path leading to Trója neighborhood. Common building charges, water and heating CZK 3500 per month. Electricity is billed separately.