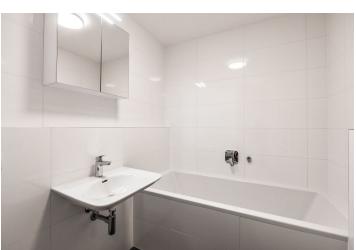

The interior includes a living room / bedroom with a fully fitted open kitchen and floor-to-ceiling windows opening onto the **balcony**, bathroom with bathtub and toilet, **walk-in closet** with utility area, and entrance hall.