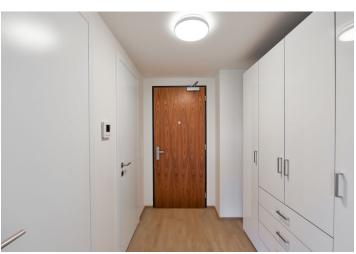

The interior includes a living room / bedroom with a fully fitted open kitchen and floor-to-ceiling windows opening onto the **balcony**, bathroom with bathtub and toilet, **walk-in closet** with utility area, and entrance hall.

**Wooden floors**, tiles, large format windows, security entry door, built-in wardrobe, washing machine, dishwasher, video entry phone, chip entry to the building, lift. Project amenities also include guest parking, barbecue point, bike rental, and bike path leading to Trója neighborhood. Common building charges, water and heating CZK 3500 per month. Electricity is billed separately.