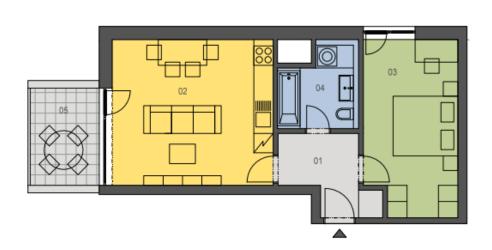

Sold

The apartment will be accessible through a sufficiently **large entry hall** with a niche for a built-in wardrobe and entrances to the **bedroom**, **bathroom and the living room with a kitchenette**. A French window in the living room will lead to a balcony overlooking the surrounding greenery.

Equipment will include VILLEROY & BOCH, KALDEWEI, HÜPPE and HANSA products in the bathrooms and KÄHRS wooden floors. The apartment price includes a **cellar and a covered parking space** accessible by elevator.