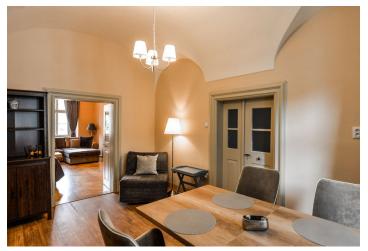

This Old World house boasts **courtyard balconies** and **a garden**, creating a unique atmosphere which was preserved even during the renvoation. The apartment is situated on the **1st floor** and is accessible via an **original wooden staircase**. The entry hall is followed by a **dining room with an arched ceiling**, adjoining **bathroom** (including a shower, toilet and sink), small but fully equipped **kitchenette** and a **main room**, **which serves as a living room with a bedroom**. The dining room and the bathroom have windows facing the courtyard garden, the living room faces the quiet street. The area in the land register is different, more information in the real estate agency.