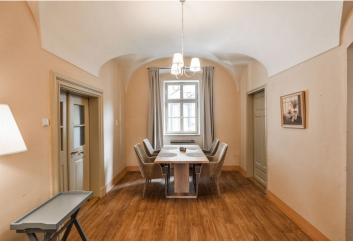

This Old World house boasts **courtyard balconies** and **a garden**, creating a unique atmosphere which was preserved even during the renvoation. The apartment is situated on the **1st floor** and is accessible via an **original wooden staircase**. The entry hall is followed by a **dining room with an arched ceiling**, adjoining **bathroom** (including a shower, toilet and sink), small but fully equipped **kitchenette** and a **main room**, **which serves as a living room with a bedroom**. The dining room and the bathroom have windows facing the courtyard garden, the living room faces the quiet street. The area in the land register is different, more information in the real estate agency.

The furnishings include **original restored wooden floors,** vinyl floors, new **casement windows -** replicas of the original. The living room is decorated with stucco ornaments.

The apartment is located in the very center of Prague's Old Town, in a place with unique architecture / atmsophere. Many **restaurants, cafés, bars and many shopping options** are in the vicinity. A **bus stop** is a short walk from the house (5-minute ride to the Staroměstská metro station). The Náměstí Republiky metro station is also within walking distance.