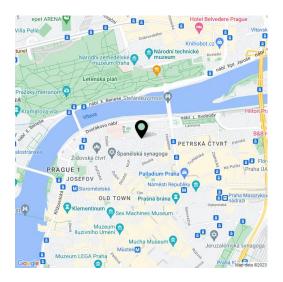

\* Area of the unit according to the Civil Code. The area consists of the sum total area of the entire unit bounded by perimeter walls.

This picturesque, renovated apartment is housed in a historic stone building (without elevator), with a garden, located on an impressive narrow cobblestone street just a few meters from the entrance to the Anežský klášter. Located in the heart of the historic center, but away from the city rush.

The furnishings include **original restored wooden floors,** vinyl floors, new **casement windows -** replicas of the original. The living room is decorated with stucco ornaments.

The apartment is located in the very center of Prague's Old Town, in a place with unique architecture / atmsophere. Many **restaurants, cafés, bars and many shopping options** are in the vicinity. A **bus stop** is a short walk from the house (5-minute ride to the Staroměstská metro station). The Náměstí Republiky metro station is also within walking distance.