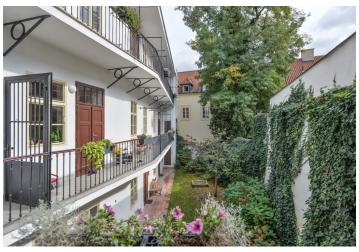

\* Area of the unit according to the Civil Code. The area consists of the sum total area of the entire unit bounded by perimeter walls.

This picturesque, renovated apartment is housed in a historic stone building (without elevator), with a garden, located on an impressive narrow cobblestone street just a few meters from the entrance to the Anežský klášter. Located in the heart of the historic center, but away from the city rush.

This Old World house boasts **courtyard balconies** and **a garden**, creating a unique atmosphere which was preserved even during the renvoation. The apartment is situated on the **1st floor** and is accessible via an **original wooden staircase**. The entry hall is followed by a **dining room with an arched ceiling**, adjoining **bathroom** (including a shower, toilet and sink), small but fully equipped **kitchenette** and a **main room**, **which serves as a living room with a bedroom**. The dining room and the bathroom have windows facing the courtyard garden, the living room faces the quiet street. The area in the land register is different, more information in the real estate agency.