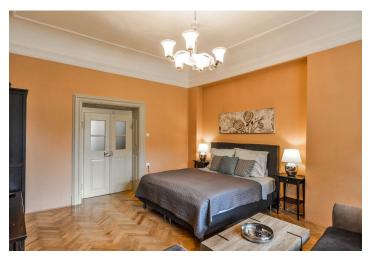

This Old World house boasts **courtyard balconies** and **a garden**, creating a unique atmosphere which was preserved even during the renvoation. The apartment is situated on the **1st floor** and is accessible via an **original wooden staircase**. The entry hall is followed by a **dining room with an arched ceiling**, adjoining **bathroom** (including a shower, toilet and sink), small but fully equipped **kitchenette** and a **main room**, **which serves as a living room with a bedroom**. The dining room and the bathroom have windows facing the courtyard garden, the living room faces the quiet street. The area in the land register is different, more information in the real estate agency.