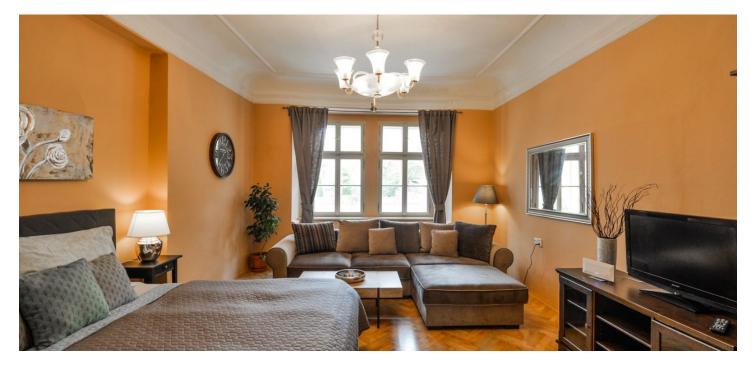

This Old World house boasts **courtyard balconies** and **a garden**, creating a unique atmosphere which was preserved even during the renvoation. The apartment is situated on the **1st floor** and is accessible via an **original wooden staircase**. The entry hall is followed by a **dining room with an arched ceiling**, adjoining **bathroom** (including a shower, toilet and sink), small but fully equipped **kitchenette** and a **main room**, **which serves as a living room with a bedroom**. The dining room and the bathroom have windows facing the courtyard garden, the living room faces the quiet street. The area in the land register is different, more information in the real estate agency.

The furnishings include **original restored wooden floors,** vinyl floors, new **casement windows -** replicas of the original. The living room is decorated with stucco ornaments.

The apartment is located in the very center of Prague's Old Town, in a place with unique architecture / atmsophere. Many **restaurants, cafés, bars and many shopping options** are in the vicinity. A **bus stop** is a short walk from the house (5-minute ride to the Staroměstská metro station). The Náměstí Republiky metro station is also within walking distance.