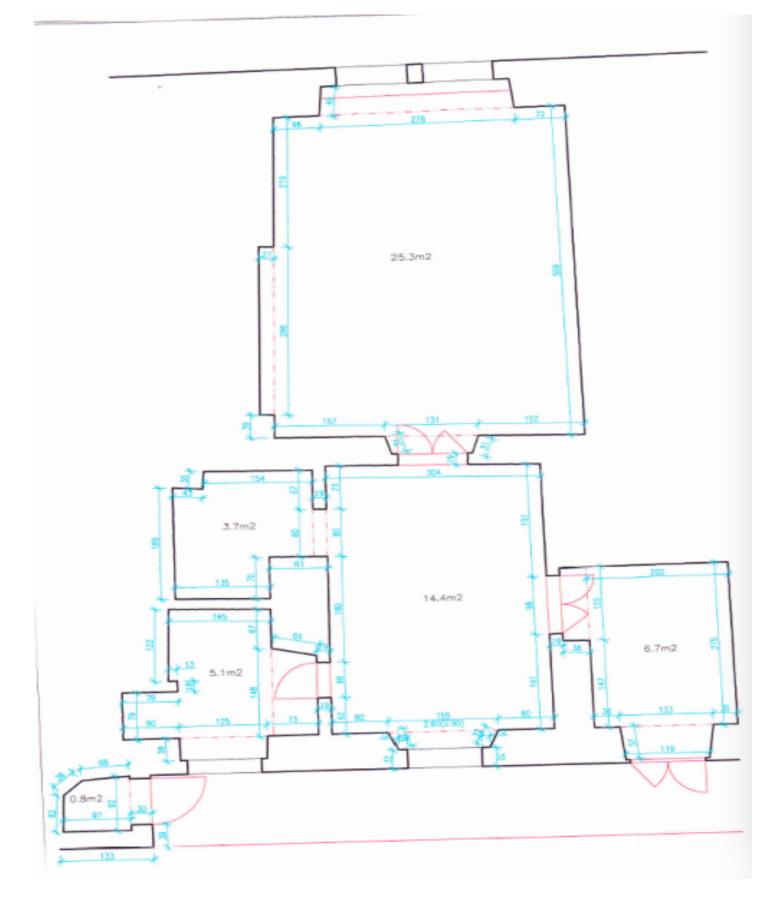

This Old World house boasts **courtyard balconies** and **a garden**, creating a unique atmosphere which was preserved even during the renvoation. The apartment is situated on the **1st floor** and is accessible via an **original wooden staircase**. The entry hall is followed by a **dining room with an arched ceiling**, adjoining **bathroom** (including a shower, toilet and sink), small but fully equipped **kitchenette** and a **main room**, **which serves as a living room with a bedroom**. The dining room and the bathroom have windows facing the courtyard garden, the living room faces the quiet street. The area in the land register is different, more information in the real estate agency.

Interior 56 m², cellar 7 m²

Svoboda & Williams s.r.o. info@svoboda-williams.com www.svoboda-williams.com **Prague** +420 257 328 281 +420 724 551 238 Brno +420 543 250 711 +420 724 551 238 **Bratislava** +421 948 939 938 **PDF created** 22. 04. 2025, 13:03