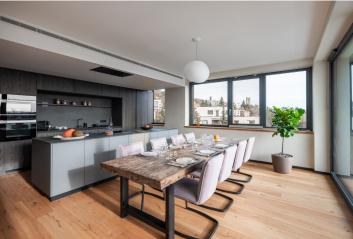

The apartment on the 6th floor consists of a living room with an open plan kitchen, a dining room, an entrance to a large balcony and stairs to the roof terrace, a master bedroom with a dressing room, en-suite bathroom and private balcony, another 2 bedrooms with private bathrooms, separate toilet and utility room with washer and dryer connection. **The 120-meter private roof terrace** has the option of placing a **jacuzzi and an outdoor kitchen**.

High standard facilities include **circulating cooling units** integrated into the ceilings, glued three-layer **oak floors**, large-format Azuma CG (Porcelan) 90x90 cm tiles, aluminum windows and balcony doors with thermal insulated triple-glazed glass, lacquered wooden interior doors by the GD DORIGO by REZIDENTPARKET brand with magnetic locks, a fire safety entrance door, Villeroy & Boch, Grohe, and Kaldewei sanitary ware, an **intelligent KNX system** for controlling blinds and lights (additional modules can be added), and a kitchen unit from **Lachman Interier Design** including appliances. There is a reception in the **elegant common areas** as well as a storage room for bicycles and prams. The price includes **3 garage parking spaces**.