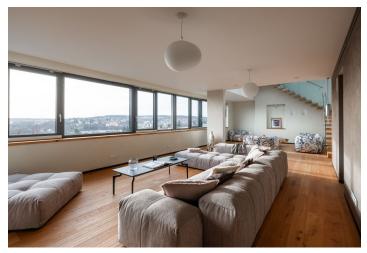

\* Area of the unit according to the Civil Code. The area consists of the sum total area of the entire unit bounded by perimeter walls.

New apartment with a large roof terrace and interior designed by the Italian architect Porcellini, situated on the top 6th floor of a new architecturally succesful residential building. An ideal location on a mild, sunny slope, ensuring supremely comfortable living with pleasant views of the greenery. An attractive part of Prague 5 close to all services and landscaped park areas.

The apartment on the 6th floor consists of a living room with an open plan kitchen, a dining room, an entrance to a large balcony and stairs to the roof terrace, a master bedroom with a dressing room, en-suite bathroom and private balcony, another 2 bedrooms with private bathrooms, separate toilet and utility room with washer and dryer connection. **The 120-meter private roof terrace** has the option of placing a **jacuzzi and an outdoor kitchen**.

High standard facilities include **circulating cooling units** integrated into the ceilings, glued three-layer **oak floors**, large-format Azuma CG (Porcelan) 90x90 cm tiles, aluminum windows and balcony doors with thermal insulated triple-glazed glass, lacquered wooden interior doors by the GD DORIGO by REZIDENTPARKET brand with magnetic locks, a fire safety entrance door, Villeroy & Boch, Grohe, and Kaldewei sanitary ware, an **intelligent KNX system** for controlling blinds and lights (additional modules can be added), and a kitchen unit from **Lachman Interier Design** including appliances. There is a reception in the **elegant common areas** as well as a storage room for bicycles and prams. The price includes **3 garage parking spaces**.