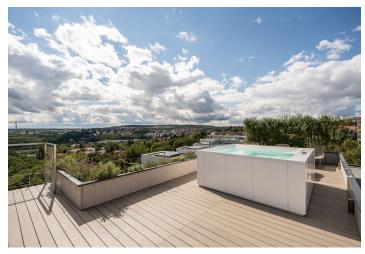

The apartment on the 6th floor consists of a living room with an open plan kitchen, a dining room, an entrance to a large balcony and stairs to the roof terrace, a master bedroom with a dressing room, en-suite bathroom and private balcony, another 2 bedrooms with private bathrooms, separate toilet and utility room with washer and dryer connection. **The 120-meter private roof terrace** has the option of placing a **jacuzzi and an outdoor kitchen**.

Interior 243.2 m², roof terase 119, balcony 26.33 m².

In addition to regular property viewings, we also offer **real time video viewings** via WhatsApp, FaceTime, Messenger, Skype, and other apps.