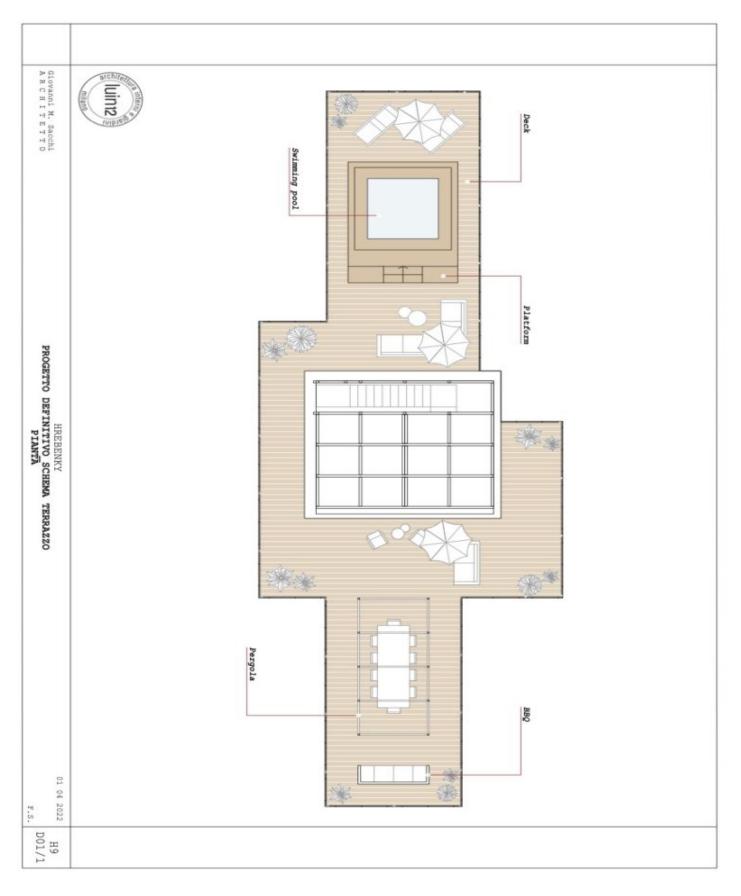

The apartment on the 6th floor consists of a living room with an open plan kitchen, a dining room, an entrance to a large balcony and stairs to the roof terrace, a master bedroom with a dressing room, en-suite bathroom and private balcony, another 2 bedrooms with private bathrooms, separate toilet and utility room with washer and dryer connection. **The 120-meter private roof terrace** has the option of placing a **jacuzzi and an outdoor kitchen**.

Interior 243.2 m², roof terase 119, balcony 26.33 m².

In addition to regular property viewings, we also offer **real time video viewings** via WhatsApp, FaceTime, Messenger, Skype, and other apps.