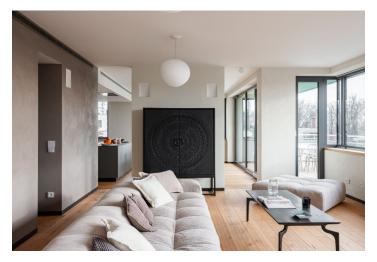

The apartment on the 6th floor consists of a living room with an open plan kitchen, a dining room, an entrance to a large balcony and stairs to the roof terrace, a master bedroom with a dressing room, en-suite bathroom and private balcony, another 2 bedrooms with private bathrooms, separate toilet and utility room with washer and dryer connection. **The 120-meter private roof terrace** has the option of placing a **jacuzzi and an outdoor kitchen**.

High standard facilities include **circulating cooling units** integrated into the ceilings, glued three-layer **oak floors**, large-format Azuma CG (Porcelan) 90x90 cm tiles, aluminum windows and balcony doors with thermal insulated triple-glazed glass, lacquered wooden interior doors by the GD DORIGO by REZIDENTPARKET brand with magnetic locks, a fire safety entrance door, Villeroy & Boch, Grohe, and Kaldewei sanitary ware, an **intelligent KNX system** for controlling blinds and lights (additional modules can be added), and a kitchen unit from **Lachman Interier Design** including appliances. There is a reception in the **elegant common areas** as well as a storage room for bicycles and prams. The price includes **3 garage parking spaces**.