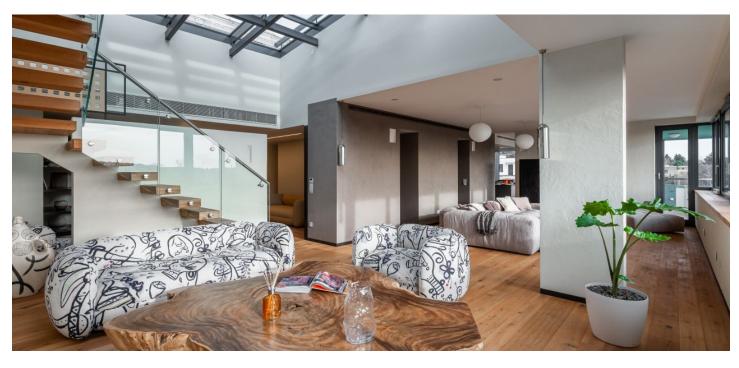

\* Area of the unit according to the Civil Code. The area consists of the sum total area of the entire unit bounded by perimeter walls.

New apartment with a large roof terrace and interior designed by the Italian architect Porcellini, situated on the top 6th floor of a new architecturally succesful residential building. An ideal location on a mild, sunny slope, ensuring supremely comfortable living with pleasant views of the greenery. An attractive part of Prague 5 close to all services and landscaped park areas.

The apartment on the 6th floor consists of a living room with an open plan kitchen, a dining room, an entrance to a large balcony and stairs to the roof terrace, a master bedroom with a dressing room, en-suite bathroom and private balcony, another 2 bedrooms with private bathrooms, separate toilet and utility room with washer and dryer connection. **The 120-meter private roof terrace** has the option of placing a **jacuzzi and an outdoor kitchen**.

High standard facilities include **circulating cooling units** integrated into the ceilings, glued three-layer **oak floors**, large-format Azuma CG (Porcelan) 90x90 cm tiles, aluminum windows and balcony doors with thermal insulated triple-glazed glass, lacquered wooden interior doors by the GD DORIGO by REZIDENTPARKET brand with magnetic locks, a fire safety entrance door, Villeroy & Boch, Grohe, and Kaldewei sanitary ware, an **intelligent KNX system** for controlling blinds and lights (additional modules can be added), and a kitchen unit from **Lachman Interier Design** including appliances. There is a reception in the **elegant common areas** as well as a storage room for bicycles and prams. The price includes **3 garage parking spaces**.