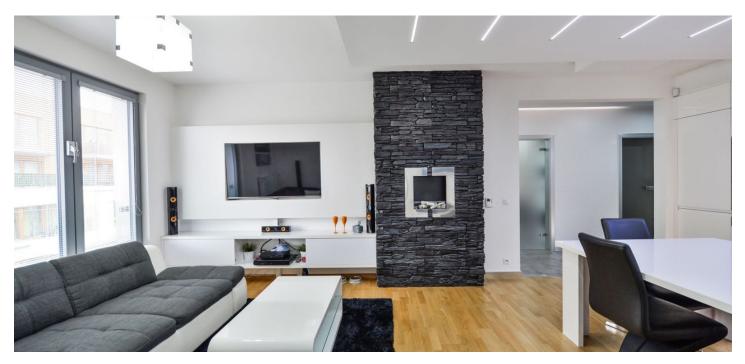

The interior includes two bedrooms with built-in wardrobes and one with terrace access, living room with a fully fitted open kitchen and an ethanol fireplace, shower bathroom, a separate toilet, and entrance hall with built-in storage. There is a small study and a walk-in closet, both with terrace access.

Wooden floors, tiles, security entry door, blinds, washing machine, dryer, dishwasher, induction cooktop, microwave oven, TV, alarm, garden furniture, barbecue and storage room on the terrace, lift. Two garage spaces included. Deposit for common building charges, water and heating CZK 4500 per month. Electricity is billed separately. Available from July 2018.