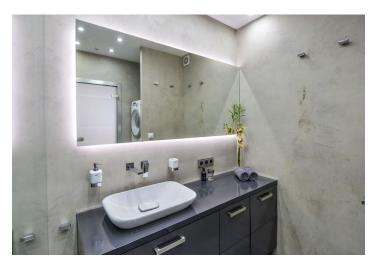

The interior includes two bedrooms with built-in wardrobes and one with terrace access, living room with a fully fitted open kitchen and an ethanol fireplace, shower bathroom, a separate toilet, and entrance hall with built-in storage. There is a small study and a walk-in closet, both with terrace access.