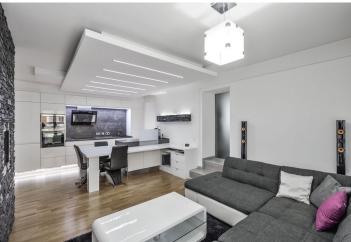

Benefiting from a 50 m<sup>2</sup> terrace, this is a comfortable furnished 2bedroom design flat situated on the sixth floor of the modern residence Vivus Aréna with underground parking and security cameras. Located in a quiet street in a Prague 9 residential neighborhood, with full amenities in the area and quick access to the city center. Just a few blocks from the Českomoravská metro station (line B), Sazka Arena multipurpose venue, Galerie Harfa shopping mall, and a nearby park.

The interior includes two bedrooms with built-in wardrobes and one with terrace access, living room with a fully fitted open kitchen and an ethanol fireplace, shower bathroom, a separate toilet, and entrance hall with built-in storage. There is a small study and a walk-in closet, both with terrace access.

Wooden floors, tiles, security entry door, blinds, washing machine, dryer, dishwasher, induction cooktop, microwave oven, TV, alarm, garden furniture, barbecue and storage room on the terrace, lift. Two garage spaces included. Deposit for common building charges, water and heating CZK 4500 per month. Electricity is billed separately. Available from July 2018.