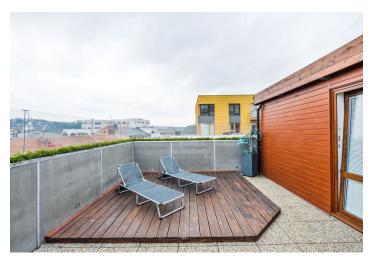

Benefiting from a 50 m<sup>2</sup> terrace, this is a comfortable furnished 2bedroom design flat situated on the sixth floor of the modern residence Vivus Aréna with underground parking and security cameras. Located in a quiet street in a Prague 9 residential neighborhood, with full amenities in the area and quick access to the city center. Just a few blocks from the Českomoravská metro station (line B), Sazka Arena multipurpose venue, Galerie Harfa shopping mall, and a nearby park.

Wooden floors, tiles, security entry door, blinds, washing machine, dryer, dishwasher, induction cooktop, microwave oven, TV, alarm, garden furniture, barbecue and storage room on the terrace, lift. Two garage spaces included. Deposit for common building charges, water and heating CZK 4500 per month. Electricity is billed separately. Available from July 2018.

Interior: 102 m<sup>2</sup>. Terrace: 50 m<sup>2</sup>.

Hove

NÍ LIBEŇ

\* Area of the unit according to the Civil Code. The area consists of the sum total area of the entire unit bounded by perimeter walls.