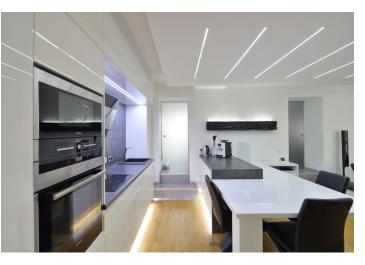

The interior includes two bedrooms with built-in wardrobes and one with terrace access, living room with a fully fitted open kitchen and an ethanol fireplace, shower bathroom, a separate toilet, and entrance hall with built-in storage. There is a small study and a walk-in closet, both with terrace access.

Wooden floors, tiles, security entry door, blinds, washing machine, dryer, dishwasher, induction cooktop, microwave oven, TV, alarm, garden furniture, barbecue and storage room on the terrace, lift. Two garage spaces included. Deposit for common building charges, water and heating CZK 4500 per month. Electricity is billed separately. Available from July 2018.