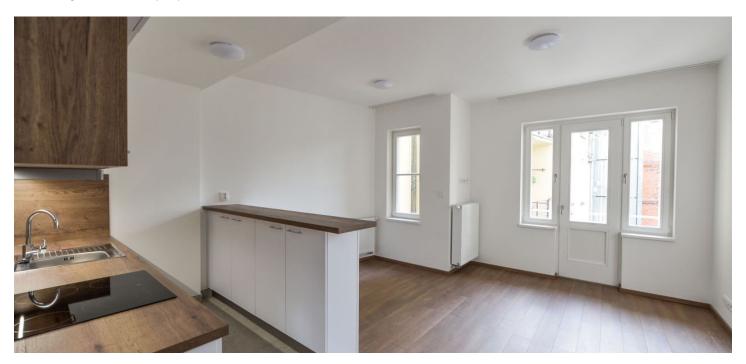

## Rented

Brand new fully refurbished studio apartment with a balcony, on the fourth floor of a completely reconstructed building with lift in a quiet street in the Vinohrady residential neighborhood popular with the expat community. Location with full amenities within easy reach and with quick access to the city center, just minutes to metro and trams at Jiřího z Poděbrad Square. Ample shopping, restaurants, cafes and bars in the area (incl. the Flora shopping mall).

The studio includes living room / bedroom with a fully fitted open kitchen and balcony facing the guiet courtyard, bathroom with a walk-in shower, sink and toilet, and entry hall with built-in wardrobes.

New equipment, laminated floors, tiles, security entry door, new windows, central heating, washing machine, dishwasher, fan and microwave ovens, high speed Internet and satellite TV connections available (not included). Monthly deposit for common building charges and utilities CZK 2000 per month.