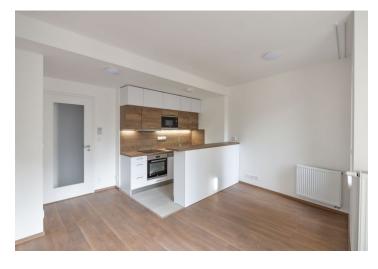

## Rented

Brand new fully refurbished studio apartment with a balcony, on the fourth floor of a completely reconstructed building with lift in a quiet street in the Vinohrady residential neighborhood popular with the expat community. Location with full amenities within easy reach and with quick access to the city center, just minutes to metro and trams at Jiřího z Poděbrad Square. Ample shopping, restaurants, cafes and bars in the area (incl. the Flora shopping mall).

The studio includes living room / bedroom with a fully fitted open kitchen and balcony facing the guiet courtyard, bathroom with a walk-in shower, sink and toilet, and entry hall with built-in wardrobes.

New equipment, laminated floors, tiles, security entry door, new windows, central heating, washing machine, dishwasher, fan and microwave ovens, high speed Internet and satellite TV connections available (not included). Monthly deposit for common building charges and utilities CZK 2000 per month.