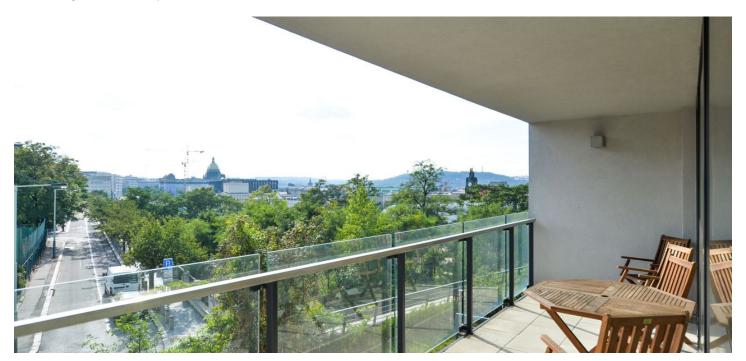

## Rented

Perfect rental opportunity boasting stunning views of Prague. This is a partly furnished 2-bedroom flat with 2 terraces facing west towards the Prague Castle and the Old Town. Situated on the first floor in the modern residential project Rezidence Riegrovy sady right across the park and a few minutes to Wenceslas Square, Muzeum metro station (lines A and C) and Hlavní nádraží metro station (line C).

Solid wood floors, tiles, large format windows, security entry door, built-in wardrobes, blinds, washer, dishwasher, microwave oven, gas heating, video entry phone, garden furniture, cellar. Secure gated community with lifts, **24-hour reception** and security cameras. One **garage parking spot** included in the rent. Common building charges included in the rent. Gas and electricity will be transferred to the tenant's name.