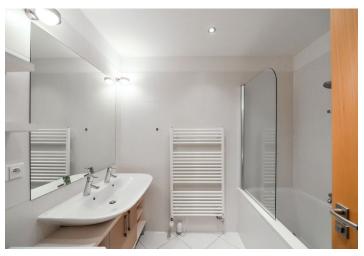

The flat features living / dining room with a fully fitted open kitchen and access to the terrace, two bedrooms with access to a shared terrace, bathroom with bath and shower screen, a separate toilet, and entry hall with built-in wardrobes and storage.

Solid wood floors, tiles, large format windows, security entry door, built-in wardrobes, blinds, washer, dishwasher, microwave oven, gas heating, video entry phone, garden furniture, cellar. Secure gated community with lifts, **24-hour reception** and security cameras. One **garage parking spot** included in the rent. Common building charges included in the rent. Gas and electricity will be transferred to the tenant's name.