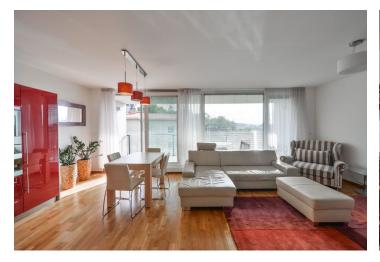

The flat features living / dining room with a fully fitted open kitchen and access to the terrace, two bedrooms with access to a shared terrace, bathroom with bath and shower screen, a separate toilet, and entry hall with built-in wardrobes and storage.

Solid wood floors, tiles, large format windows, security entry door, built-in wardrobes, blinds, washer, dishwasher, microwave oven, gas heating, video entry phone, garden furniture, cellar. Secure gated community with lifts, **24-hour reception** and security cameras. One **garage parking spot** included in the rent. Common building charges included in the rent. Gas and electricity will be transferred to the tenant's name.