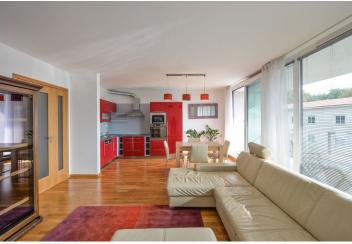

The flat features living / dining room with a fully fitted open kitchen and access to the terrace, two bedrooms with access to a shared terrace, bathroom with bath and shower screen, a separate toilet, and entry hall with built-in wardrobes and storage.

Solid wood floors, tiles, large format windows, security entry door, built-in wardrobes, blinds, washer, dishwasher, microwave oven, gas heating, video entry phone, garden furniture, cellar. Secure gated community with lifts, **24-hour reception** and security cameras. One **garage parking spot** included in the rent. Common building charges included in the rent. Gas and electricity will be transferred to the tenant's name.