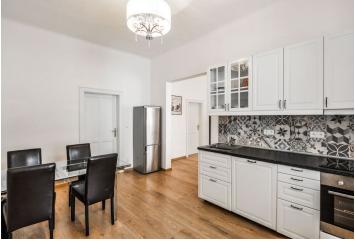

Completely renovated partly furnished 2-bedroom flat with an adjacent courtyard balcony and green views, located right below Vyšehrad. Situated on the third floor of a fully renovated building with a lift, a children's playground next door and a green park nearby. Quiet residential street within walking distance of the Vltava embankment, with quick tram connections to the city center and Palackého / Karlovo náměstí metro station.

The interior features two bedrooms, a fully fitted walk-through kitchen with dining area, an open living room, bathroom with bath and toilet, utility room, and entrance hall. The **adjacent courtyard balcony** is accessible from the common area of the building.

High ceilings, large windows, vinyl floors, tiles, security entry door, gas boiler, washing machine, dishwasher. Common building charges and water CZK 500/person/month. Electricity and heating bills will be transferred to the tenant. Available from December 1, 2017 (or earlier).