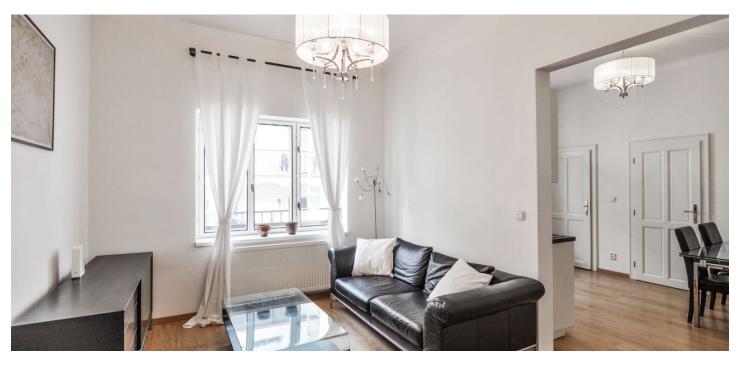

Completely renovated partly furnished 2-bedroom flat with an adjacent courtyard balcony and green views, located right below Vyšehrad. Situated on the third floor of a fully renovated building with a lift, a children's playground next door and a green park nearby. Quiet residential street within walking distance of the Vltava embankment, with quick tram connections to the city center and Palackého / Karlovo náměstí metro station.

The interior features two bedrooms, a fully fitted walk-through kitchen with dining area, an open living room, bathroom with bath and toilet, utility room, and entrance hall. The **adjacent courtyard balcony** is accessible from the common area of the building.

High ceilings, large windows, vinyl floors, tiles, security entry door, gas boiler, washing machine, dishwasher. Common building charges and water CZK 500/person/month. Electricity and heating bills will be transferred to the tenant. Available from December 1, 2017 (or earlier).