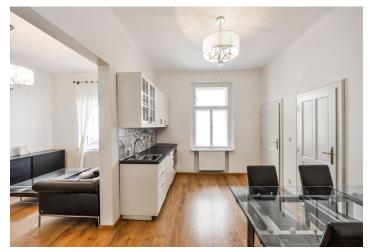

The interior features two bedrooms, a fully fitted walk-through kitchen with dining area, an open living room, bathroom with bath and toilet, utility room, and entrance hall. The **adjacent courtyard balcony** is accessible from the common area of the building.

High ceilings, large windows, vinyl floors, tiles, security entry door, gas boiler, washing machine, dishwasher. Common building charges and water CZK 500/person/month. Electricity and heating bills will be transferred to the tenant. Available from December 1, 2017 (or earlier).