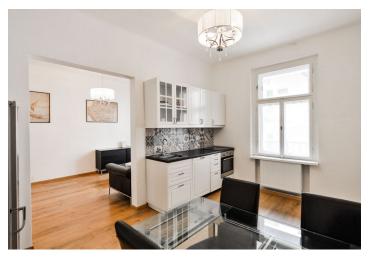

The interior features two bedrooms, a fully fitted walk-through kitchen with dining area, an open living room, bathroom with bath and toilet, utility room, and entrance hall. The **adjacent courtyard balcony** is accessible from the common area of the building.

High ceilings, large windows, vinyl floors, tiles, security entry door, gas boiler, washing machine, dishwasher. Common building charges and water CZK 500/person/month. Electricity and heating bills will be transferred to the tenant. Available from December 1, 2017 (or earlier).