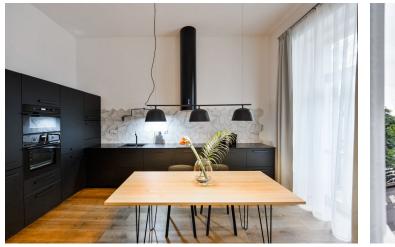

The interior features two separate bedrooms, a spacious living room with a fully fitted open kitchen, a utility room, and a **balcony** facing the green courtyard, two bathrooms (walk-in shower, sink, toilet), and an entrance hall.

**Designer furniture**, high ceilings, wooden floors, security entry door, French windows, central heating, dishwasher, microwave oven, TV.

\* Area of the unit according to the Civil Code. The area consists of the sum total area of the entire unit bounded by perimeter walls.