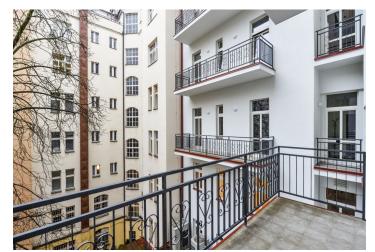

The interior features two separate bedrooms, a spacious living room with a fully fitted open kitchen, a utility room, and a **balcony** facing the green courtyard, two bathrooms (walk-in shower, sink, toilet), and an entrance hall.