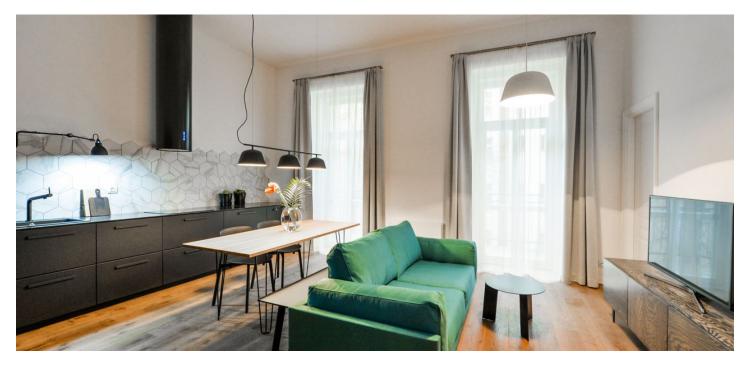

This completely reconstructed and fully furnished apartment with 2 bathrooms and a balcony is on the second floor of a meticulously renovated residential building with preserved original details in the popular Vinohrady neighborhood. Conveniently located just moments from Riegrovy Sady Park and a few blocks from the Náměstí Míru metro and tram stop, within easy reach of full amenities, and a ten-minute walk to Wenceslas Square with access to all three Prague metro lines.

The interior features two separate bedrooms, a spacious living room with a fully fitted open kitchen, a utility room, and a **balcony** facing the green courtyard, two bathrooms (walk-in shower, sink, toilet), and an entrance hall.

**Designer furniture**, high ceilings, wooden floors, security entry door, French windows, central heating, dishwasher, microwave oven, TV.

\* Area of the unit according to the Civil Code. The area consists of the sum total area of the entire unit bounded by perimeter walls.