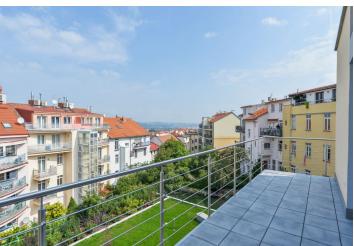

## **Apartment Three-bedroom (4+kk)**

Rented

107 m², Prague 6, Břevnov, Za Strahovem

| Total area       | 124 m²                     |
|------------------|----------------------------|
| Floor area*      | 107 m²                     |
| Terrace          | 17 m²                      |
| Parking          | Two garage parking spaces. |
| Garage           | Yes                        |
| Cellar           | Yes                        |
| PENB             | В                          |
| Reference number | 26918                      |
| Available from   | Immediately                |

\* Area of the unit according to the Civil Code. The area consists of the sum total area of the entire unit bounded by perimeter walls.

Brand new apartment in the Břevnov Residence offering beautiful views of Prague. This fully air-conditioned 3-bedroom 2-bathroom flat with a terrace and balcony is on the third floor of a newly constructed building with a shared courtyard garden, lift and underground parking. Located in a quiet street in an attractive Břevnov area next to a park, in close vicinity of the Prague Castle. Within easy reach of the Strahov stadium, Petřín Hill and the popular Ladronka Park. Full amenities in the area, quick access to the city center - bus and tram connections to metro, line A.