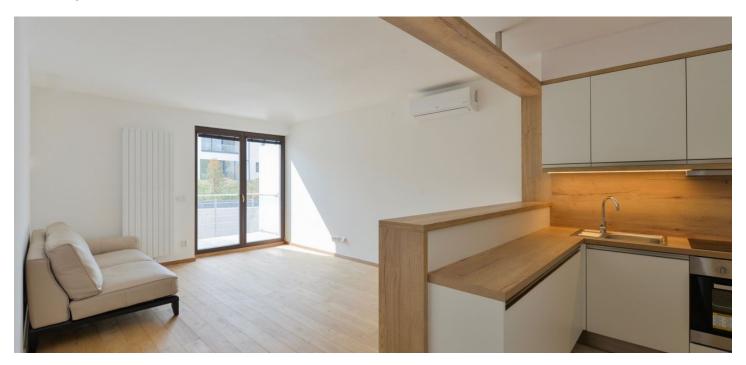

\* Area of the unit according to the Civil Code. The area consists of the sum total area of the entire unit bounded by perimeter walls.

Brand new apartment in the Břevnov Residence offering beautiful views of Prague. This fully air-conditioned 3-bedroom 2-bathroom flat with a terrace and balcony is on the third floor of a newly constructed building with a shared courtyard garden, lift and underground parking. Located in a quiet street in an attractive Břevnov area next to a park, in close vicinity of the Prague Castle. Within easy reach of the Strahov stadium, Petřín Hill and the popular Ladronka Park. Full amenities in the area, quick access to the city center - bus and tram connections to metro, line A.

The interior features a living room with a fully fitted open kitchen, pantry and **balcony** facing the street, three separate bedrooms - two with a shared **terrace** with views of Prague, two bathrooms (bathtub, walk-in shower, toiler / walk-in shower, toilet), utility room, a fitted **walk-in closet**, and an entrance hall with built-in wardrobes.

Wooden floors, tiles, French windows, blinds, security entry door, built-in wardrobes in the bedrooms, dishwasher, induction cooktop, optic cable, basement storage unit, automatic garage door. Two garage parking spaces available. Common building charges and water CZK 2,829/month. Energy is billed separately. Available from mid of September 21.