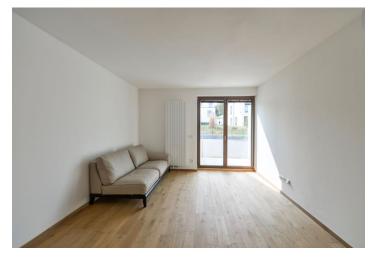

The interior features a living room with a fully fitted open kitchen, pantry and **balcony** facing the street, three separate bedrooms - two with a shared **terrace** with views of Prague, two bathrooms (bathtub, walk-in shower, toiler / walk-in shower, toilet), utility room, a fitted **walk-in closet**, and an entrance hall with built-in wardrobes.

Wooden floors, tiles, French windows, blinds, security entry door, built-in wardrobes in the bedrooms, dishwasher, induction cooktop, optic cable, basement storage unit, automatic garage door. Two garage parking spaces available. Common building charges and water CZK 2,829/month. Energy is billed separately. Available from mid of September 21.