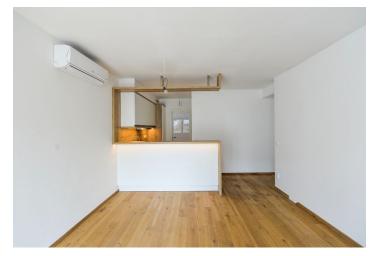

\* Area of the unit according to the Civil Code. The area consists of the sum total area of the entire unit bounded by perimeter walls.

Brand new apartment in the Břevnov Residence offering beautiful views of Prague. This fully air-conditioned 3-bedroom 2-bathroom flat with a terrace and balcony is on the third floor of a newly constructed building with a shared courtyard garden, lift and underground parking. Located in a quiet street in an attractive Břevnov area next to a park, in close vicinity of the Prague Castle. Within easy reach of the Strahov stadium, Petřín Hill and the popular Ladronka Park. Full amenities in the area, quick access to the city center - bus and tram connections to metro, line A.

The interior features a living room with a fully fitted open kitchen, pantry and **balcony** facing the street, three separate bedrooms - two with a shared **terrace** with views of Prague, two bathrooms (bathtub, walk-in shower, toiler / walk-in shower, toilet), utility room, a fitted **walk-in closet**, and an entrance hall with built-in wardrobes.