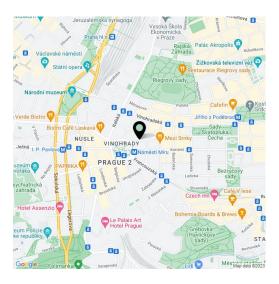

## Apartment Two-bedroom (3+kk)

95 m², Prague 2, Vinohrady, Slezská

## **Apartment Two-bedroom (3+kk)**

Rented

95 m², Prague 2, Vinohrady, Slezská

| Total area       | 105 m²                                                                                                    |
|------------------|-----------------------------------------------------------------------------------------------------------|
| Floor area*      | 95 m²                                                                                                     |
| Terrace          | 10 m²                                                                                                     |
| Parking          | -                                                                                                         |
| Cellar           | -                                                                                                         |
| Service price    | Monthly deposit for common building charges and water CZK 3,000. Electricity and gas are paid separately. |
| PENB             | Not required                                                                                              |
| Reference number | 26915                                                                                                     |

Available from

**Immediately** 

\* Area of the unit according to the Civil Code. The area consists of the sum total area of the entire unit bounded by perimeter walls.

Sunny split-level unfurnished attic apartment with a lovely terrace, on the 6th floor of a well-maintained apartment building with an elevator, boasts an attractive location within walking distance of a Jiřího z Poděbrad metro station and the Atrium Flora shopping and entertainment center. A popular residential area with many popular restaurants, cafes, schools, and other services, within easy reach of a park and the farmers' markets on Jiřího z Poděbrad Square. Excellent connection to the city center thanks to the metro station and numerous tram lines.