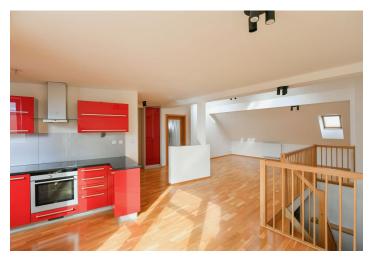

The entrance hall to the apartment is on the lower floor where there is a staircase that leads to the upper floor, which consists of a spacious living room with a fully equipped kitchen, a dining area, and access to a southfacing terrace, 2 bedrooms, a bathroom with a shower, and a separate toilet.

Wooden floating floors, ceramic tiles, plastic French windows and Velux wooden skylights with interior roller blinds, air-conditioning, gas boiler.

+420 724 551 238

Brno