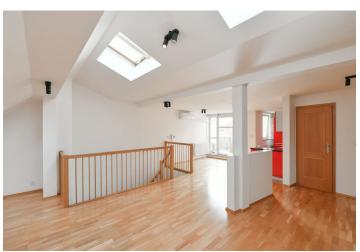

Available from

**Immediately** 

\* Area of the unit according to the Civil Code. The area consists of the sum total area of the entire unit bounded by perimeter walls.

Sunny split-level unfurnished attic apartment with a lovely terrace, on the 6th floor of a well-maintained apartment building with an elevator, boasts an attractive location within walking distance of a Jiřího z Poděbrad metro station and the Atrium Flora shopping and entertainment center. A popular residential area with many popular restaurants, cafes, schools, and other services, within easy reach of a park and the farmers' markets on Jiřího z Poděbrad Square. Excellent connection to the city center thanks to the metro station and numerous tram lines.

The entrance hall to the apartment is on the lower floor where there is a staircase that leads to the upper floor, which consists of a spacious living room with a fully equipped kitchen, a dining area, and access to a southfacing terrace, 2 bedrooms, a bathroom with a shower, and a separate toilet.

Wooden floating floors, ceramic tiles, plastic French windows and Velux wooden skylights with interior roller blinds, air-conditioning, gas boiler.

+420 724 551 238

Brno