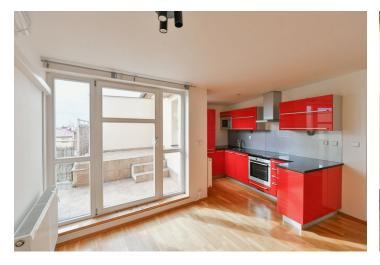

The entrance hall to the apartment is on the lower floor where there is a staircase that leads to the upper floor, which consists of a spacious living room with a fully equipped kitchen, a dining area, and access to a southfacing terrace, 2 bedrooms, a bathroom with a shower, and a separate toilet.

Wooden floating floors, ceramic tiles, plastic French windows and Velux wooden skylights with interior roller blinds, air-conditioning, gas boiler.

+420 724 551 238

Brno