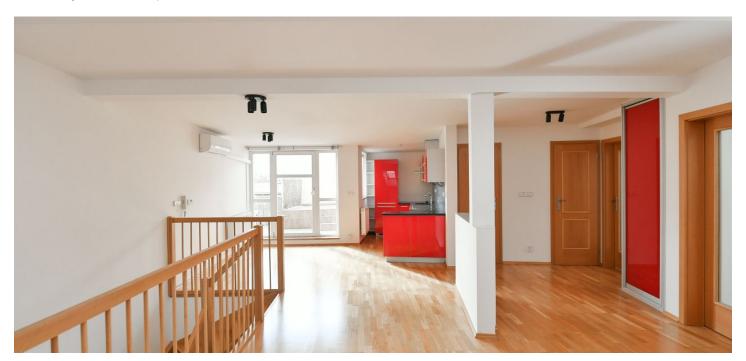

The entrance hall to the apartment is on the lower floor where there is a staircase that leads to the upper floor, which consists of a spacious living room with a fully equipped kitchen, a dining area, and access to a southfacing terrace, 2 bedrooms, a bathroom with a shower, and a separate toilet.

Wooden floating floors, ceramic tiles, plastic French windows and Velux wooden skylights with interior roller blinds, air-conditioning, gas boiler.

+420 724 551 238

Brno