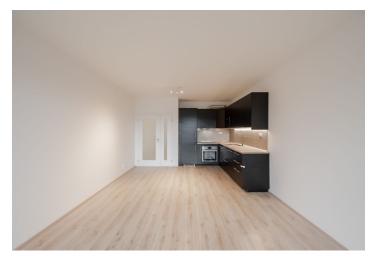

## Rented

Bright unfurnished 1-bedroom flat with a balcony on the fifth floor with lift in the residential project Modřanka Residence with underground parking. Located in a quiet and green residential neighborhood in Prague 4 near the Vltava riverbank, with quick access to the city center, good amenities and wide range of sports and relaxation opportunities. Convenient to the BISP international school.

The interior features one bedroom, living room with a fully fitted open kitchen and balcony access, bathroom with bath and toilet, walk-in closet, and entrance hall.

Laminated floors, tiles, security entry door, basement storage unit. One underground garage parking space included. Common building charges, water and heating around CZK 2088/month. Electricity is billed separately.