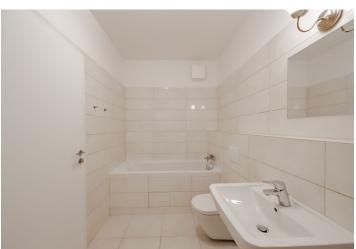

The interior features one bedroom, living room with a fully fitted open kitchen and balcony access, bathroom with bath and toilet, walk-in closet, and entrance hall.

Laminated floors, tiles, security entry door, basement storage unit. One underground garage parking space included. Common building charges, water and heating around CZK 2088/month. Electricity is billed separately.