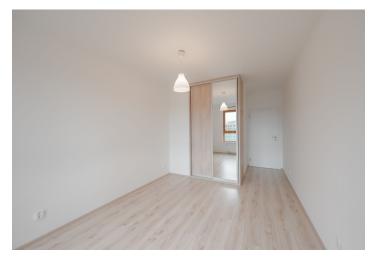

The interior features one bedroom, living room with a fully fitted open kitchen and balcony access, bathroom with bath and toilet, walk-in closet, and entrance hall.

Laminated floors, tiles, security entry door, basement storage unit. One underground garage parking space included. Common building charges, water and heating around CZK 2088/month. Electricity is billed separately.