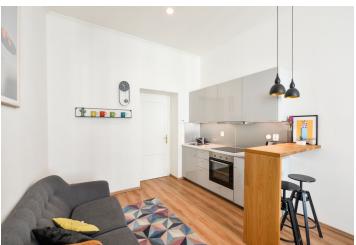

The studio consists of a living room with a fully fitted open plan kitchen and a bedroom zone separated by a partition, a bathroom with a sink and a walkin shower, a separate toilet, and an entry hall with a built-in wardrobe.

Features include wooden flooring, floor heating, high ceilings, large windows, an electric boiler, and a washing machine. Parking is possible in the "blue zone." Deposit for common building charges, energies and internet CZK 3,059/month. Available from mid August 2021.