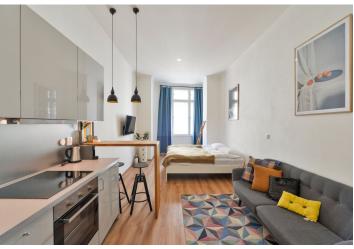

## Rented

Completely reconstructed furnished studio flat with preserved original details, situated on the third floor of a fully renovated historic building with an elevator and wheelchair access. Located one block from the Vltava riverbank, just a short walk from Petřínské sady Park, the Nový Smíchov entertainment and shopping center, and the French School. Great access to the city center - a few min. walk to the Anděl metro station.

The studio consists of a living room with a fully fitted open plan kitchen and a bedroom zone separated by a partition, a bathroom with a sink and a walkin shower, a separate toilet, and an entry hall with a built-in wardrobe.

Features include wooden flooring, floor heating, high ceilings, large windows, an electric boiler, and a washing machine. Parking is possible in the "blue zone." Deposit for common building charges, energies and internet CZK 3,059/month. Available from mid August 2021.