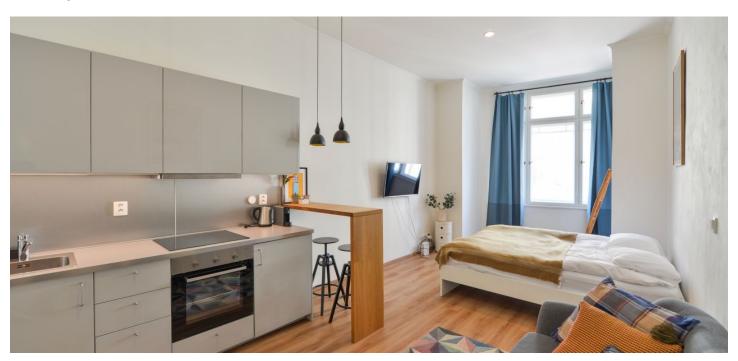

The studio consists of a living room with a fully fitted open plan kitchen and a bedroom zone separated by a partition, a bathroom with a sink and a walkin shower, a separate toilet, and an entry hall with a built-in wardrobe.

Features include wooden flooring, floor heating, high ceilings, large windows, an electric boiler, and a washing machine. Parking is possible in the "blue zone." Deposit for common building charges, energies and internet CZK 3,059/month. Available from mid August 2021.