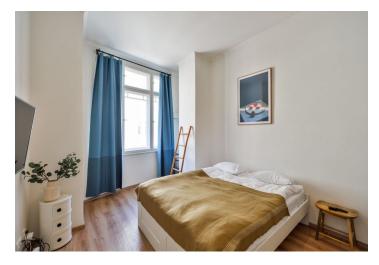

The studio consists of a living room with a fully fitted open plan kitchen and a bedroom zone separated by a partition, a bathroom with a sink and a walkin shower, a separate toilet, and an entry hall with a built-in wardrobe.

Features include wooden flooring, floor heating, high ceilings, large windows, an electric boiler, and a washing machine. Parking is possible in the "blue zone." Deposit for common building charges, energies and internet CZK 3,059/month. Available from mid August 2021.