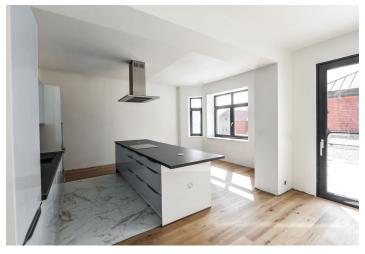

Brand new fully modernized 4-bedroom 2-bathroom flat with a large terrace and balcony, situated on the first floor in a newly completlely refurbished free standing house with a shared garden. Located in a quiet and green Strašnice residential neighborhood, with full amenities within easy reach and quick access to the city center - within walking distance of Strašnická and Želivského metro stations. Moments from tram and bus stops, Ivana Jilemnického Park, kindergarten, elementary school, and a playground. There are also many cafes and restaurants in the area.

The interior features living room with dining area, a fully fitted open kitchen and access to the terrace, and four separate bedrooms – one with balcony access. There are two bathrooms (walk-in shower, bath / walk-in shower, toilet), a separate toilet with bidet, walk-in closet, and a spacious entrance hall.

Wooden floors, tiles, built-in wardrobes, French windows, gas boiler, dishwasher, cellar. Two garage parking spaces included. Common building charges and water are billed separately. Gas and electricity will be transferred to the tenant. Available approx. from December 2017.