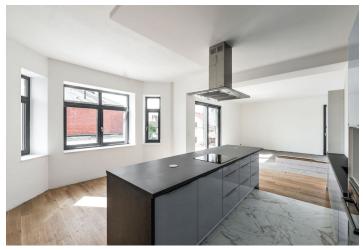

Brand new fully modernized 4-bedroom 2-bathroom flat with a large terrace and balcony, situated on the first floor in a newly completlely refurbished free standing house with a shared garden. Located in a quiet and green Strašnice residential neighborhood, with full amenities within easy reach and quick access to the city center - within walking distance of Strašnická and Želivského metro stations. Moments from tram and bus stops, Ivana Jilemnického Park, kindergarten, elementary school, and a playground. There are also many cafes and restaurants in the area.

The interior features living room with dining area, a fully fitted open kitchen and access to the terrace, and four separate bedrooms – one with balcony access. There are two bathrooms (walk-in shower, bath / walk-in shower, toilet), a separate toilet with bidet, walk-in closet, and a spacious entrance hall.

Wooden floors, tiles, built-in wardrobes, French windows, gas boiler, dishwasher, cellar. Two garage parking spaces included. Common building charges and water are billed separately. Gas and electricity will be transferred to the tenant. Available approx. from December 2017.