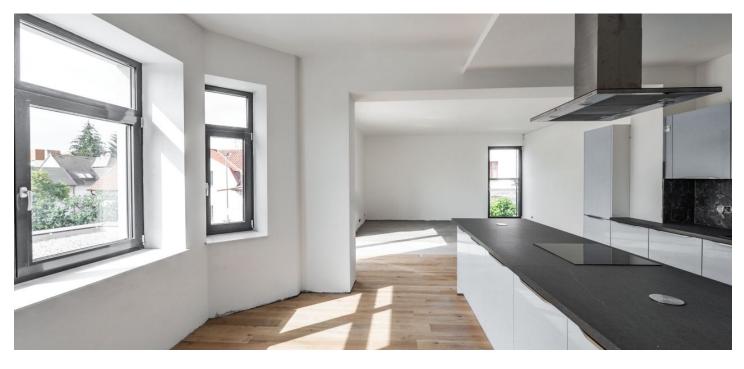

Brand new fully modernized 4-bedroom 2-bathroom flat with a large terrace and balcony, situated on the first floor in a newly completlely refurbished free standing house with a shared garden. Located in a quiet and green Strašnice residential neighborhood, with full amenities within easy reach and quick access to the city center - within walking distance of Strašnická and Želivského metro stations. Moments from tram and bus stops, Ivana Jilemnického Park, kindergarten, elementary school, and a playground. There are also many cafes and restaurants in the area.

The interior features living room with dining area, a fully fitted open kitchen and access to the terrace, and four separate bedrooms – one with balcony access. There are two bathrooms (walk-in shower, bath / walk-in shower, toilet), a separate toilet with bidet, walk-in closet, and a spacious entrance hall.

Wooden floors, tiles, built-in wardrobes, French windows, gas boiler, dishwasher, cellar. Two garage parking spaces included. Common building charges and water are billed separately. Gas and electricity will be transferred to the tenant. Available approx. from December 2017.