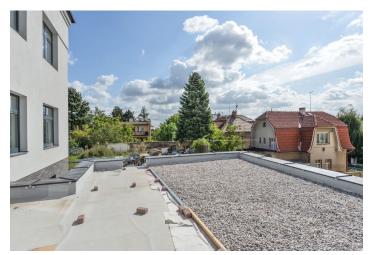

## Apartment Four-bedroom (5+kk)

159 m², Prague 10, Strašnice, Révová

| Total area       | 216 m²             |
|------------------|--------------------|
| Floor area*      | 159 m²             |
| Balcony          | 7 m²               |
| Terrace          | 50 m²              |
| Parking          | Two garage spaces. |
| Garage           | Yes                |
| Cellar           | Yes                |
| PENB             | В                  |
| Reference number | 26879              |
| Available from   | Immediately        |

Brand new fully modernized 4-bedroom 2-bathroom flat with a large terrace and balcony, situated on the first floor in a newly completlely refurbished free standing house with a shared garden. Located in a quiet and green Strašnice residential neighborhood, with full amenities within easy reach and quick access to the city center - within walking distance of Strašnická and Želivského metro stations. Moments from tram and bus stops, Ivana Jilemnického Park, kindergarten, elementary school, and a playground. There are also many cafes and restaurants in the area.