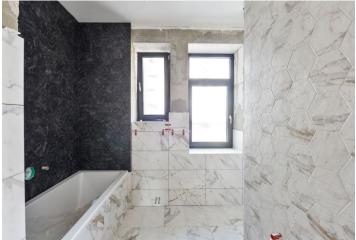

The interior features living room with dining area, a fully fitted open kitchen and access to the terrace, and four separate bedrooms – one with balcony access. There are two bathrooms (walk-in shower, bath / walk-in shower, toilet), a separate toilet with bidet, walk-in closet, and a spacious entrance hall.

Wooden floors, tiles, built-in wardrobes, French windows, gas boiler, dishwasher, cellar. Two garage parking spaces included. Common building charges and water are billed separately. Gas and electricity will be transferred to the tenant. Available approx. from December 2017.