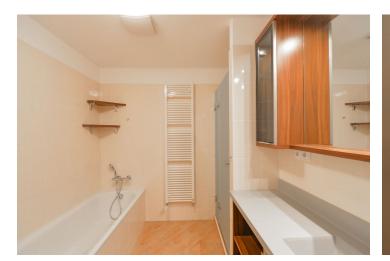

The interior features living room with a fully fitted and equipped open kitchen and terrace access, two separate bedrooms with large built-in wardrobes and access to the second terrace, bathroom (walk-in shower, bath, sink), a separate toilet, and entrance hall with built-in storage.