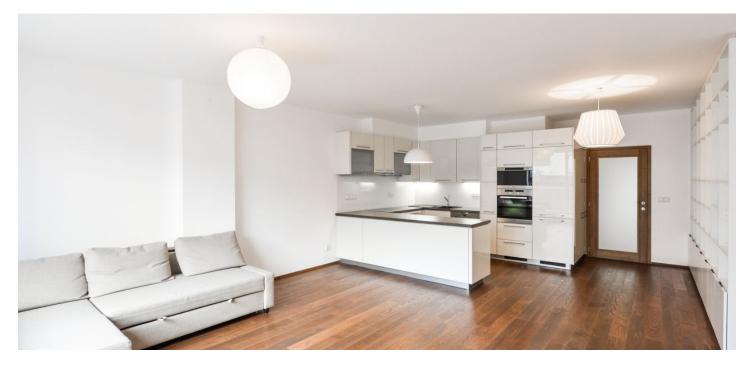

Benefiting from two large terraces facing the green courtyard, this is an unfurnished 2-bedroom flat on the first floor of a modern residential project with parking. Located in a quiet Prague 4 neighborhood near the Vltava riverbank, with good connections to the city center (tram stop 150 m from the building). Location with ample opportunities for sports and outdoor activities, bike path and tennis courts nearby. Convenient to the international schools English International School Prague and the Prague British School.

The interior features living room with a fully fitted and equipped open kitchen and terrace access, two separate bedrooms with large built-in wardrobes and access to the second terrace, bathroom (walk-in shower, bath, sink), a separate toilet, and entrance hall with built-in storage.

Wooden floor in the living room, linoleum, tiles, washing machine, dryer, Miele kitchen appliances incl. a dishwasher, induction cooktop, fan and steam ovens, built-in bookcase in the living room, storage room in the corridor of the building, cellar, bike and pram storage room in the building. One garage parking space included. Common building charges, water and heating around CZK 5000 per month. Electricity is billed separately. Interior 84 m<sup>2</sup>. Terraces 14 a 18 m<sup>2</sup>. Available from December 1, 2017 (or earlier). Unfurnished despite the photos.