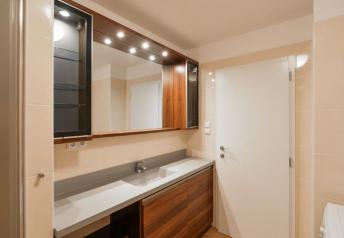

The interior features living room with a fully fitted and equipped open kitchen and terrace access, two separate bedrooms with large built-in wardrobes and access to the second terrace, bathroom (walk-in shower, bath, sink), a separate toilet, and entrance hall with built-in storage.

Wooden floor in the living room, linoleum, tiles, washing machine, dryer, Miele kitchen appliances incl. a dishwasher, induction cooktop, fan and steam ovens, built-in bookcase in the living room, storage room in the corridor of the building, cellar, bike and pram storage room in the building. One garage parking space included. Common building charges, water and heating around CZK 5000 per month. Electricity is billed separately. Interior 84 m<sup>2</sup>. Terraces 14 a 18 m<sup>2</sup>. Available from December 1, 2017 (or earlier). Unfurnished despite the photos.