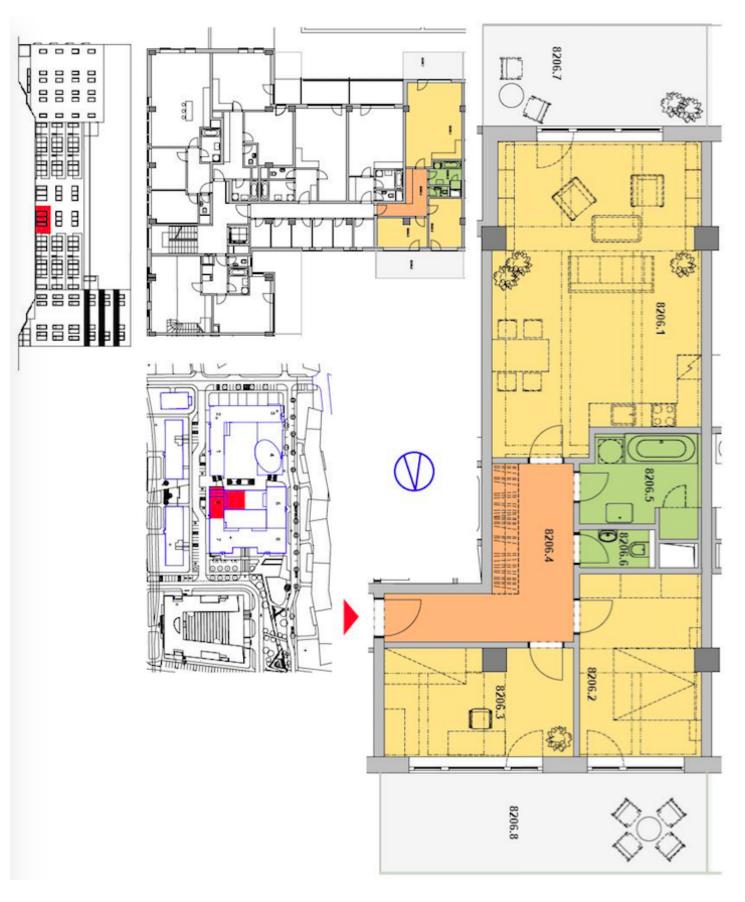

### Apartment Two-bedroom (3+kk)

84 m², Prague 4, Modřany, Pískařská

| Total area       | 116 m²          |
|------------------|-----------------|
| Floor area*      | 84 m²           |
| Terrace          | 32 m²           |
| Parking          | Garage parking. |
| Garage           | Yes             |
| Cellar           | Yes             |
| PENB             | G               |
| Reference number | 26868           |
| Available from   | Immediately     |

The interior features living room with a fully fitted and equipped open kitchen and terrace access, two separate bedrooms with large built-in wardrobes and access to the second terrace, bathroom (walk-in shower, bath, sink), a separate toilet, and entrance hall with built-in storage.

Wooden floor in the living room, linoleum, tiles, washing machine, dryer, Miele kitchen appliances incl. a dishwasher, induction cooktop, fan and steam ovens, built-in bookcase in the living room, storage room in the corridor of the building, cellar, bike and pram storage room in the building. One garage parking space included. Common building charges, water and heating around CZK 5000 per month. Electricity is billed separately. Interior 84 m<sup>2</sup>. Terraces 14 a 18 m<sup>2</sup>. Available from December 1, 2017 (or earlier). Unfurnished despite the photos.