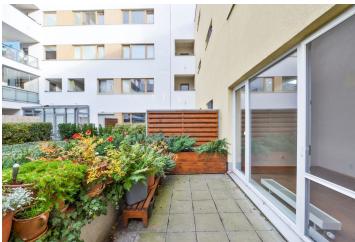

Benefiting from two large terraces facing the green courtyard, this is an unfurnished 2-bedroom flat on the first floor of a modern residential project with parking. Located in a quiet Prague 4 neighborhood near the Vltava riverbank, with good connections to the city center (tram stop 150 m from the building). Location with ample opportunities for sports and outdoor activities, bike path and tennis courts nearby. Convenient to the international schools English International School Prague and the Prague British School.

Wooden floor in the living room, linoleum, tiles, washing machine, dryer, Miele kitchen appliances incl. a dishwasher, induction cooktop, fan and steam ovens, built-in bookcase in the living room, storage room in the corridor of the building, cellar, bike and pram storage room in the building. One garage parking space included. Common building charges, water and heating around CZK 5000 per month. Electricity is billed separately. Interior 84 m<sup>2</sup>. Terraces 14 a 18 m<sup>2</sup>. Available from December 1, 2017 (or earlier). Unfurnished despite the photos.