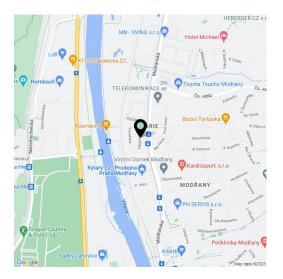

Benefiting from two large terraces facing the green courtyard, this is an unfurnished 2-bedroom flat on the first floor of a modern residential project with parking. Located in a quiet Prague 4 neighborhood near the Vltava riverbank, with good connections to the city center (tram stop 150 m from the building). Location with ample opportunities for sports and outdoor activities, bike path and tennis courts nearby. Convenient to the international schools English International School Prague and the Prague British School.