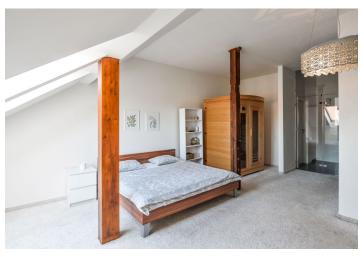

Boasting a 26 m<sup>2</sup> terrace and a sauna, this is a spacious air-conditioned 3bedroom 2-bathroom attic flat on the fifth top floor of a renovated traditional residential building from the early 20th century, with lift. Located in a lively Prague 6 neighborhood with excellent connections to international schools in Prague 5 and 6 as well as the airport. Full amenities in the area, Hradčanská and Dejvická metro stations are just minutes away,

within walking distance of the Prague Castle, Stromovka and Letná Parks.

Rented

The interior features a fully fitted open kitchen with dining area walkthrough to a spacious open living room, two bedrooms with large en-suite bathrooms, third bedroom, and utility room. There is a large entrance hall with built-in wardrobes and stairs leading up to the terrace overlooking the gardens in the courtyard.

Sauna, wooden floors and windows, carpets, heated tiles in the bathrooms, security entry door, gas boiler, washing machine, induction cooktop, dishwasher, coffee maker, alarm, video entry phone, chip entry to the building. Can be unfurnished. Common building charges and water CZK 2600 per month. Gas and electricity will be transferred to the tenant.