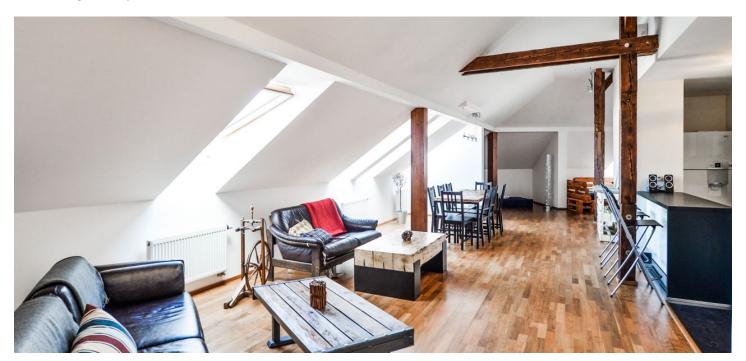

Boasting a 26 m<sup>2</sup> terrace and a sauna, this is a spacious air-conditioned 3bedroom 2-bathroom attic flat on the fifth top floor of a renovated traditional residential building from the early 20th century, with lift. Located in a lively Prague 6 neighborhood with excellent connections to international schools in Prague 5 and 6 as well as the airport. Full amenities in the area, Hradčanská and Dejvická metro stations are just minutes away,

within walking distance of the Prague Castle, Stromovka and Letná Parks.

Rented

The interior features a fully fitted open kitchen with dining area walkthrough to a spacious open living room, two bedrooms with large en-suite bathrooms, third bedroom, and utility room. There is a large entrance hall with built-in wardrobes and stairs leading up to the terrace overlooking the gardens in the courtyard.

Sauna, wooden floors and windows, carpets, heated tiles in the bathrooms, security entry door, gas boiler, washing machine, induction cooktop, dishwasher, coffee maker, alarm, video entry phone, chip entry to the building. Can be unfurnished. Common building charges and water CZK 2600 per month. Gas and electricity will be transferred to the tenant.