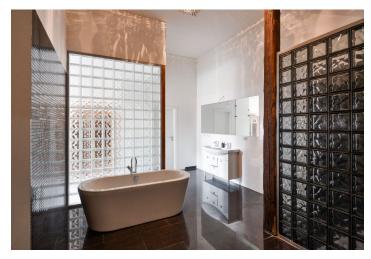

within walking distance of the Prague Castle, Stromovka and Letná Parks.

Rented

The interior features a fully fitted open kitchen with dining area walkthrough to a spacious open living room, two bedrooms with large en-suite bathrooms, third bedroom, and utility room. There is a large entrance hall with built-in wardrobes and stairs leading up to the terrace overlooking the gardens in the courtyard.

Sauna, wooden floors and windows, carpets, heated tiles in the bathrooms, security entry door, gas boiler, washing machine, induction cooktop, dishwasher, coffee maker, alarm, video entry phone, chip entry to the building. Can be unfurnished. Common building charges and water CZK 2600 per month. Gas and electricity will be transferred to the tenant.