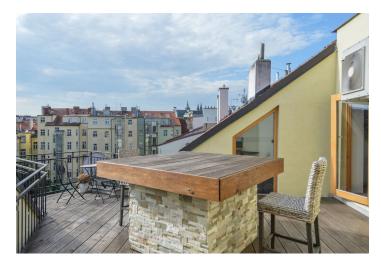

## **Apartment Three-bedroom (4+kk)**

267 m², Prague 6, Dejvice, Eliášova

Total area

Available from

| i Otal al ea | 293111 |
|--------------|--------|
| Floor area*  | 267 m² |
| Terrace      | 26 m²  |
| Parking      |        |
| Cellar       | -      |

Boasting a 26 m<sup>2</sup> terrace and a sauna, this is a spacious air-conditioned 3bedroom 2-bathroom attic flat on the fifth top floor of a renovated traditional residential building from the early 20th century, with lift. Located in a lively Prague 6 neighborhood with excellent connections to international schools in Prague 5 and 6 as well as the airport. Full amenities in the area, Hradčanská and Dejvická metro stations are just minutes away,