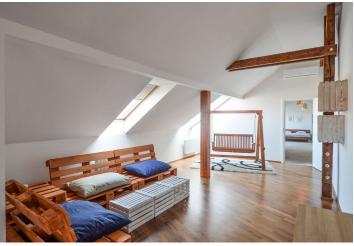

within walking distance of the Prague Castle, Stromovka and Letná Parks.

Rented

The interior features a fully fitted open kitchen with dining area walkthrough to a spacious open living room, two bedrooms with large en-suite bathrooms, third bedroom, and utility room. There is a large entrance hall with built-in wardrobes and stairs leading up to the terrace overlooking the gardens in the courtyard.

Sauna, wooden floors and windows, carpets, heated tiles in the bathrooms, security entry door, gas boiler, washing machine, induction cooktop, dishwasher, coffee maker, alarm, video entry phone, chip entry to the building. Can be unfurnished. Common building charges and water CZK 2600 per month. Gas and electricity will be transferred to the tenant.