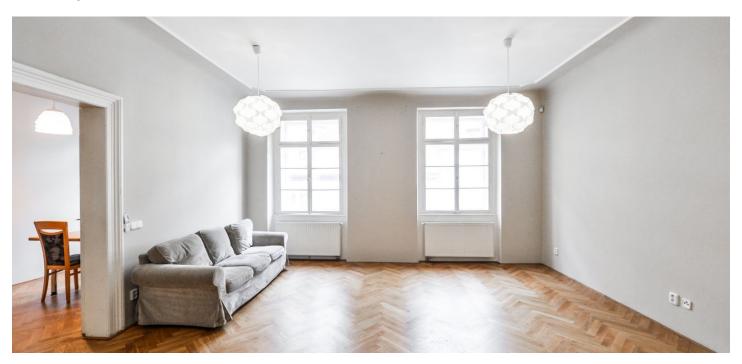

## Rented

Boasting an exceptional historic location and views of the Petřín Hill and the Prague Castle, this is a partly furnished 4-bedroom 2-bathroom split-level attic flat with a sauna. Situated on the second floor of a well kept reconstructed historic building with no lift. Wonderfully located just steps from the Prague Castle and Petřín Hill Gardens, a short walk from the Charles Bridge and Malostranské (Lesser Town) Square with tram links, one stop from Malostranská metro station. Ideal location for those who want to have a true experience of living in one of the most beautiful and historically preserved cities in Europe.

The lower level includes a spacious living room with a slow burning stove, a fully fitted eat-in kitchen, a walk-through bedroom with an original ceramic stove, a small bedroom / study, walk-in closet with built-in wardrobes, bathroom (sauna, massage bath, massage shower, toilet), utility area, guest toilet, and entrance hall. The attic floor features a large bedroom / playroom, a smaller bedroom / study, and bathroom (walk-in shower, toilet).

Preserved original details, high ceilings, large windows, solid wood parquet floors, gas boiler, washing machine, dishwasher, fan oven, microwave oven, air-conditioning in several rooms, air-conditioning unit, alarm, chip entry to the building, separate storage unit in the corridor of the building. Common building charges and water CZK 1000/month. Deposit for gas and electricity CZK 6000/month.