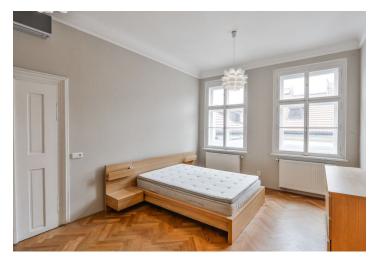

The lower level includes a spacious living room with a slow burning stove, a fully fitted eat-in kitchen, a walk-through bedroom with an original ceramic stove, a small bedroom / study, walk-in closet with built-in wardrobes, bathroom (sauna, massage bath, massage shower, toilet), utility area, guest toilet, and entrance hall. The attic floor features a large bedroom / playroom, a smaller bedroom / study, and bathroom (walk-in shower, toilet).

Preserved original details, high ceilings, large windows, solid wood parquet floors, gas boiler, washing machine, dishwasher, fan oven, microwave oven, air-conditioning in several rooms, air-conditioning unit, alarm, chip entry to the building, separate storage unit in the corridor of the building. Common building charges and water CZK 1000/month. Deposit for gas and electricity CZK 6000/month.