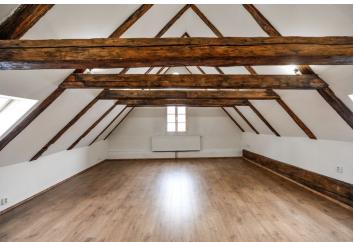

The lower level includes a spacious living room with a slow burning stove, a fully fitted eat-in kitchen, a walk-through bedroom with an original ceramic stove, a small bedroom / study, walk-in closet with built-in wardrobes, bathroom (sauna, massage bath, massage shower, toilet), utility area, guest toilet, and entrance hall. The attic floor features a large bedroom / playroom, a smaller bedroom / study, and bathroom (walk-in shower, toilet).