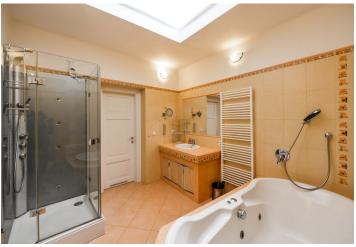

## Rented

Boasting an exceptional historic location and views of the Petřín Hill and the Prague Castle, this is a partly furnished 4-bedroom 2-bathroom split-level attic flat with a sauna. Situated on the second floor of a well kept reconstructed historic building with no lift. Wonderfully located just steps from the Prague Castle and Petřín Hill Gardens, a short walk from the Charles Bridge and Malostranské (Lesser Town) Square with tram links, one stop from Malostranská metro station. Ideal location for those who want to have a true experience of living in one of the most beautiful and historically preserved cities in Europe.

The lower level includes a spacious living room with a slow burning stove, a fully fitted eat-in kitchen, a walk-through bedroom with an original ceramic stove, a small bedroom / study, walk-in closet with built-in wardrobes, bathroom (sauna, massage bath, massage shower, toilet), utility area, guest toilet, and entrance hall. The attic floor features a large bedroom / playroom, a smaller bedroom / study, and bathroom (walk-in shower, toilet).

Preserved original details, high ceilings, large windows, solid wood parquet floors, gas boiler, washing machine, dishwasher, fan oven, microwave oven, air-conditioning in several rooms, air-conditioning unit, alarm, chip entry to the building, separate storage unit in the corridor of the building. Common building charges and water CZK 1000/month. Deposit for gas and electricity CZK 6000/month.