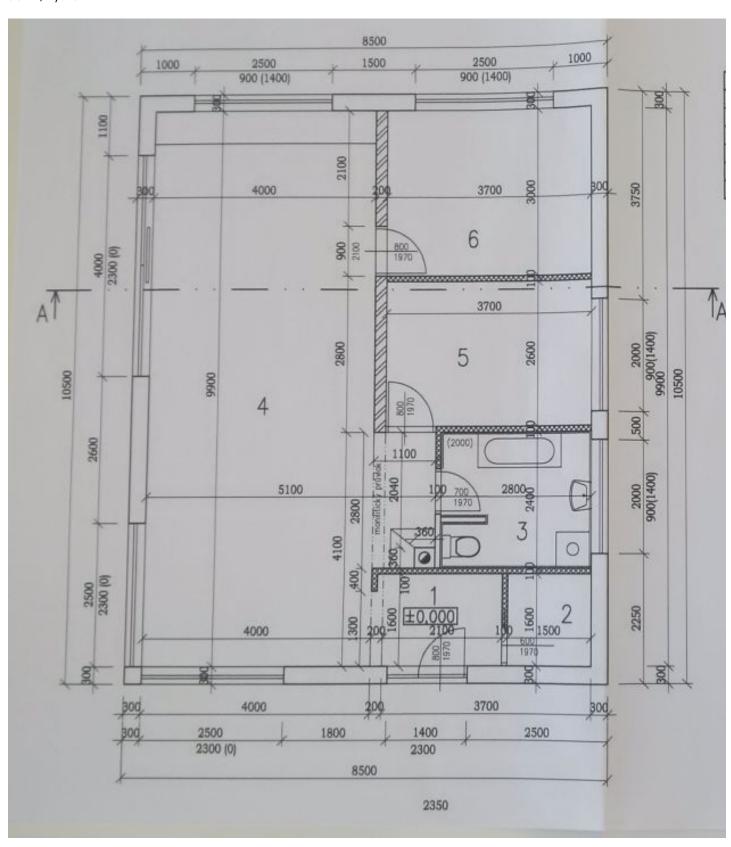

The interior will consist of a **large living room** with a dining area and space for a kitchen unit. From this generous space, entrances lead to other rooms: 2 bedrooms and bathrooms with a partly separated toilet. There is also a entrance hall and a utility room. There is a **paved terrace** that wraps around the house.

Interior 90 m², land 990 m².