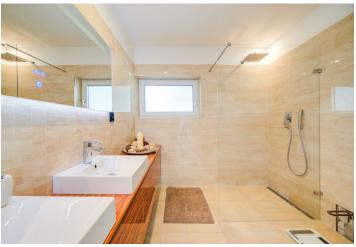

The interior will consist of a **large living room** with a dining area and space for a kitchen unit. From this generous space, entrances lead to other rooms: 2 bedrooms and bathrooms with a partly separated toilet. There is also a entrance hall and a utility room. There is a **paved terrace** that wraps around the house.