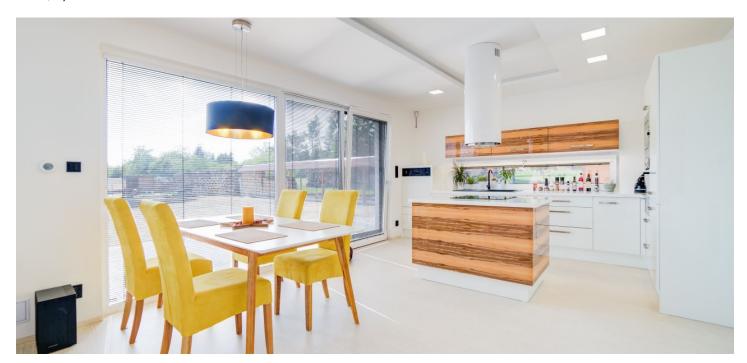

The interior will consist of a **large living room** with a dining area and space for a kitchen unit. From this generous space, entrances lead to other rooms: 2 bedrooms and bathrooms with a partly separated toilet. There is also a entrance hall and a utility room. There is a **paved terrace** that wraps around the house.

The house will be offered unfurnished and without a kitchen unit, but otherwise it is move-in ready. The house will be partially finished - without a kitchen unit and furniture. The water supply will be secured by a **drilled well**, there is **water (suitable for infants)** at a depth of 30 meters. An electric boiler (controllable via a mobile phone) and a **fireplace stove** heat the entire house. A plastic reservoir (6 m3) and a **retention reservoir** for rain water will be built. Connection to **Wi-Fi**. Parking next to the house.