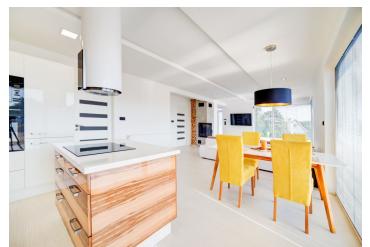

The interior will consist of a **large living room** with a dining area and space for a kitchen unit. From this generous space, entrances lead to other rooms: 2 bedrooms and bathrooms with a partly separated toilet. There is also a entrance hall and a utility room. There is a **paved terrace** that wraps around the house.

The house will be offered unfurnished and without a kitchen unit, but otherwise it is move-in ready. The house will be partially finished - without a kitchen unit and furniture. The water supply will be secured by a **drilled well**, there is **water (suitable for infants)** at a depth of 30 meters. An electric boiler (controllable via a mobile phone) and a **fireplace stove** heat the entire house. A plastic reservoir (6 m3) and a **retention reservoir** for rain water will be built. Connection to **Wi-Fi**. Parking next to the house.