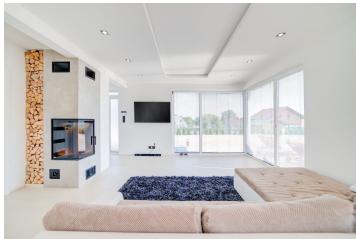

The interior will consist of a **large living room** with a dining area and space for a kitchen unit. From this generous space, entrances lead to other rooms: 2 bedrooms and bathrooms with a partly separated toilet. There is also a entrance hall and a utility room. There is a **paved terrace** that wraps around the house.

The house will be offered unfurnished and without a kitchen unit, but otherwise it is move-in ready. The house will be partially finished - without a kitchen unit and furniture. The water supply will be secured by a **drilled well**, there is **water (suitable for infants)** at a depth of 30 meters. An electric boiler (controllable via a mobile phone) and a **fireplace stove** heat the entire house. A plastic reservoir (6 m3) and a **retention reservoir** for rain water will be built. Connection to **Wi-Fi**. Parking next to the house.