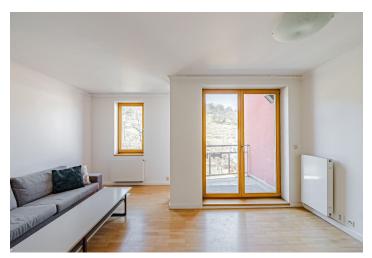

## Rented

This modern, bright furnished flat with a balcony and beautiful views of the landscaped greenery of the Seminar Garden and the Petřín Lookout Tower on the 3rd floor of a secure residential complex with a lift and a reception. An attractive location in Malá Strana near the cable car stop, yet completely away from the main tourist routes. Quiet location within easy reach of the essential amenities, with many quality restaurants and cafes close by. Tram stop nearby, a few stops to Malostranská metro station (line A).

The interior features two separate bedrooms overlooking the landscaped courtyard - one with built-in wardrobes and utility room, living room with a fully fitted open kitchen and balcony, bathroom (massage shower and bath, sink, toilet), and entrance hall with built-in wardrobes.

Wooden floors, marble tiles and kitchen counter, security entry door, central heating, blinds, washer, dishwasher, microwave oven, TV, cellar. Garage parking can be arranged nearby in Vlašská street at CZK 7,000 per month. Common building charges, water and heating CZK 5,608 per month. Electricity will be transferred to the tenant's name. The flat can be also rented as unfurnished.