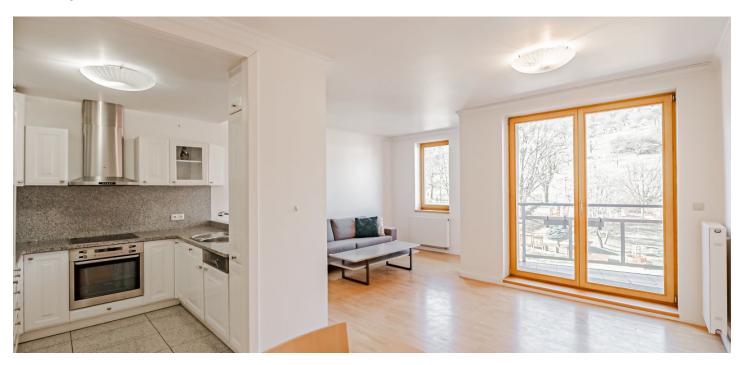

## Rented

This modern, bright furnished flat with a balcony and beautiful views of the landscaped greenery of the Seminar Garden and the Petřín Lookout Tower on the 3rd floor of a secure residential complex with a lift and a reception. An attractive location in Malá Strana near the cable car stop, yet completely away from the main tourist routes. Quiet location within easy reach of the essential amenities, with many quality restaurants and cafes close by. Tram stop nearby, a few stops to Malostranská metro station (line A).

The interior features two separate bedrooms overlooking the landscaped courtyard - one with built-in wardrobes and utility room, living room with a fully fitted open kitchen and balcony, bathroom (massage shower and bath, sink, toilet), and entrance hall with built-in wardrobes.

Wooden floors, marble tiles and kitchen counter, security entry door, central heating, blinds, washer, dishwasher, microwave oven, TV, cellar. Garage parking can be arranged nearby in Vlašská street at CZK 7,000 per month. Common building charges, water and heating CZK 5,608 per month. Electricity will be transferred to the tenant's name. The flat can be also rented as unfurnished.