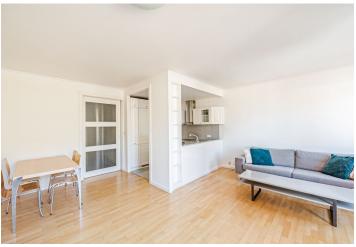

## Rented

This modern, bright furnished flat with a balcony and beautiful views of the landscaped greenery of the Seminar Garden and the Petřín Lookout Tower on the 3rd floor of a secure residential complex with a lift and a reception. An attractive location in Malá Strana near the cable car stop, yet completely away from the main tourist routes. Quiet location within easy reach of the essential amenities, with many quality restaurants and cafes close by. Tram stop nearby, a few stops to Malostranská metro station (line A).

The interior features two separate bedrooms overlooking the landscaped courtyard - one with built-in wardrobes and utility room, living room with a fully fitted open kitchen and balcony, bathroom (massage shower and bath, sink, toilet), and entrance hall with built-in wardrobes.

Wooden floors, marble tiles and kitchen counter, security entry door, central heating, blinds, washer, dishwasher, microwave oven, TV, cellar. Garage parking can be arranged nearby in Vlašská street at CZK 7,000 per month. Common building charges, water and heating CZK 5,608 per month. Electricity will be transferred to the tenant's name. The flat can be also rented as unfurnished.