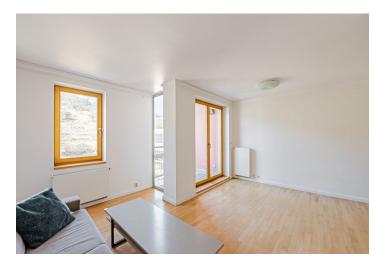

## Rented

This modern, bright furnished flat with a balcony and beautiful views of the landscaped greenery of the Seminar Garden and the Petřín Lookout Tower on the 3rd floor of a secure residential complex with a lift and a reception. An attractive location in Malá Strana near the cable car stop, yet completely away from the main tourist routes. Quiet location within easy reach of the essential amenities, with many quality restaurants and cafes close by. Tram stop nearby, a few stops to Malostranská metro station (line A).

The interior features two separate bedrooms overlooking the landscaped courtyard - one with built-in wardrobes and utility room, living room with a fully fitted open kitchen and balcony, bathroom (massage shower and bath, sink, toilet), and entrance hall with built-in wardrobes.

Wooden floors, marble tiles and kitchen counter, security entry door, central heating, blinds, washer, dishwasher, microwave oven, TV, cellar. Garage parking can be arranged nearby in Vlašská street at CZK 7,000 per month. Common building charges, water and heating CZK 5,608 per month. Electricity will be transferred to the tenant's name. The flat can be also rented as unfurnished.