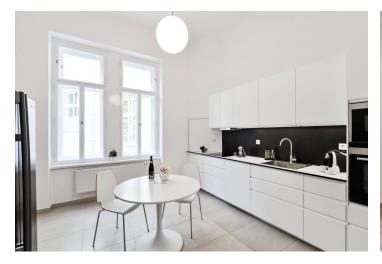

The flat has a large reception hall and a great flow through layout for formal entertaining, but at the same time, each of the bedrooms has its own separate entrance. There are historic ornamental finishes, solid wood parquet floors, double doors, and a small smoking balcony. Also a large fully fitted eat-in kitchen, living room, utility room, pantry, guest toilet, and a walk-in closet.

New kitchen and bathrooms, washing machine, dryer, dishwasher, induction cooktop, gas boiler, satellite reception, UPC. Common building charges CZK 900/person/month (fixed). Deposit for water CZK 100/person/month. Gas and electricity are billed separately.