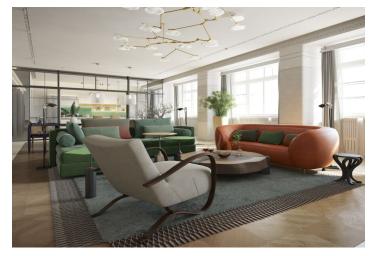

The layout of the 1st-floor apartment features a large living room with east-facing windows with views of the Spanish Synagogue, a partly separate kitchen and 1 west-facing bedroom with a balcony overlooking the courtyard and an en-suite bathroom. There is also a spacious entrance hall, a separate toilet, and a utility room.

The ceiling height of 3.5 m ensures a comfortable feeling of space and airiness. The **high standard** apartment is in the state of white walls, and can be finished by the **Mimolimit** studio (Škorpilová), **Nobis Studio**, or by the buyer's architect of choice. There are **casement windows** with insulated double-glazed panes, entrance safety doors, and original replicas of balcony doors. The apartment will be prepared for the installation of **intelligent FCU** (**fan-coil unit**) **technology and a cooling system**. The **recuperation unit** will ensure optimum humidity and cleanliness. An electronic camera system will secure the front door. The apartment includes a **cellar** and it is possible to buy **1 garage parking space** in the automatic parking system.