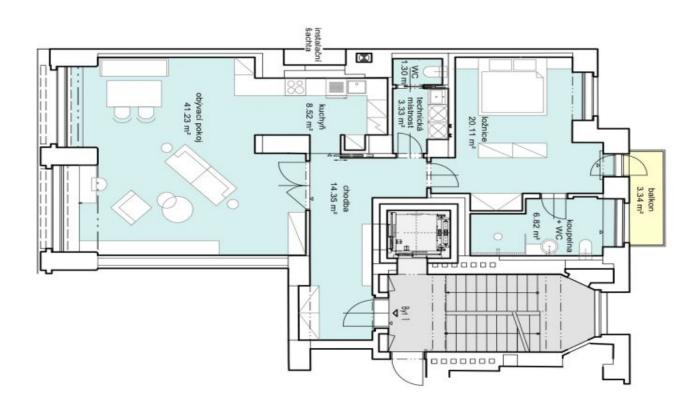

The layout of the 1st-floor apartment features a large living room with east-facing windows with views of the Spanish Synagogue, a partly separate kitchen and 1 west-facing bedroom with a balcony overlooking the courtyard and an en-suite bathroom. There is also a spacious entrance hall, a separate toilet, and a utility room.

## **Apartment One-bedroom (2+kk)**

105 m², Prague 1, Josefov, Elišky Krásnohorské

PŘEHLED PLOCH 2.NP

Užiková plocha ve 2.NP - Byt 1 - 95,66 m²
Celková prodejní plocha bytu 1 dle
nařízení vlády č.366/2013Sb.=104,80 m²
Balkón - 3,34 m²