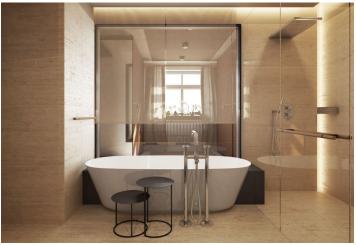

The layout of the 1st-floor apartment features a large living room with east-facing windows with views of the Spanish Synagogue, a partly separate kitchen and 1 west-facing bedroom with a balcony overlooking the courtyard and an en-suite bathroom. There is also a spacious entrance hall, a separate toilet, and a utility room.

The ceiling height of 3.5 m ensures a comfortable feeling of space and airiness. The **high standard** apartment is in the state of white walls, and can be finished by the **Mimolimit** studio (Škorpilová), **Nobis Studio**, or by the buyer's architect of choice. There are **casement windows** with insulated double-glazed panes, entrance safety doors, and original replicas of balcony doors. The apartment will be prepared for the installation of **intelligent FCU** (**fan-coil unit**) **technology and a cooling system**. The **recuperation unit** will ensure optimum humidity and cleanliness. An electronic camera system will secure the front door. The apartment includes a **cellar** and it is possible to buy **1 garage parking space** in the automatic parking system.