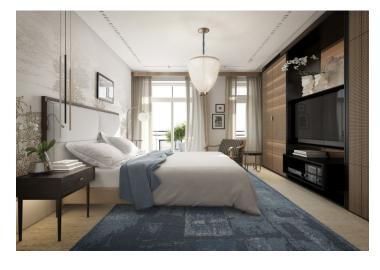

The layout of the 1st-floor apartment features a large living room with east-facing windows with views of the Spanish Synagogue, a partly separate kitchen and 1 west-facing bedroom with a balcony overlooking the courtyard and an en-suite bathroom. There is also a spacious entrance hall, a separate toilet, and a utility room.

The ceiling height of 3.5 m ensures a comfortable feeling of space and airiness. The **high standard** apartment is in the state of white walls, and can be finished by the **Mimolimit** studio (Škorpilová), **Nobis Studio**, or by the buyer's architect of choice. There are **casement windows** with insulated double-glazed panes, entrance safety doors, and original replicas of balcony doors. The apartment will be prepared for the installation of **intelligent FCU** (**fan-coil unit**) **technology and a cooling system**. The **recuperation unit** will ensure optimum humidity and cleanliness. An electronic camera system will secure the front door. The apartment includes a **cellar** and it is possible to buy **1 garage parking space** in the automatic parking system.