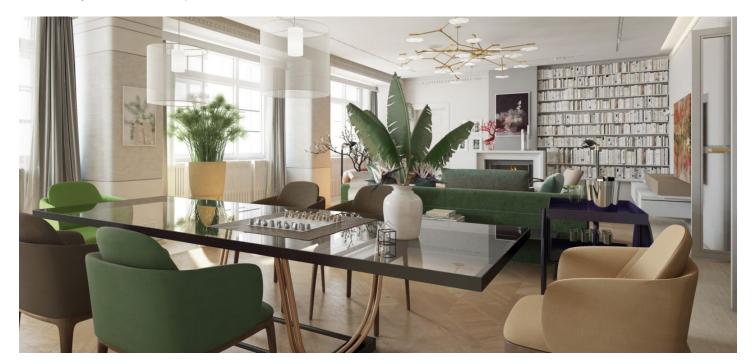

The layout of the 1st-floor apartment features a large living room with east-facing windows with views of the Spanish Synagogue, a partly separate kitchen and 1 west-facing bedroom with a balcony overlooking the courtyard and an en-suite bathroom. There is also a spacious entrance hall, a separate toilet, and a utility room.

The ceiling height of 3.5 m ensures a comfortable feeling of space and airiness. The **high standard** apartment is in the state of white walls, and can be finished by the **Mimolimit** studio (Škorpilová), **Nobis Studio**, or by the buyer's architect of choice. There are **casement windows** with insulated double-glazed panes, entrance safety doors, and original replicas of balcony doors. The apartment will be prepared for the installation of **intelligent FCU** (**fan-coil unit**) **technology and a cooling system**. The **recuperation unit** will ensure optimum humidity and cleanliness. An electronic camera system will secure the front door. The apartment includes a **cellar** and it is possible to buy **1 garage parking space** in the automatic parking system.